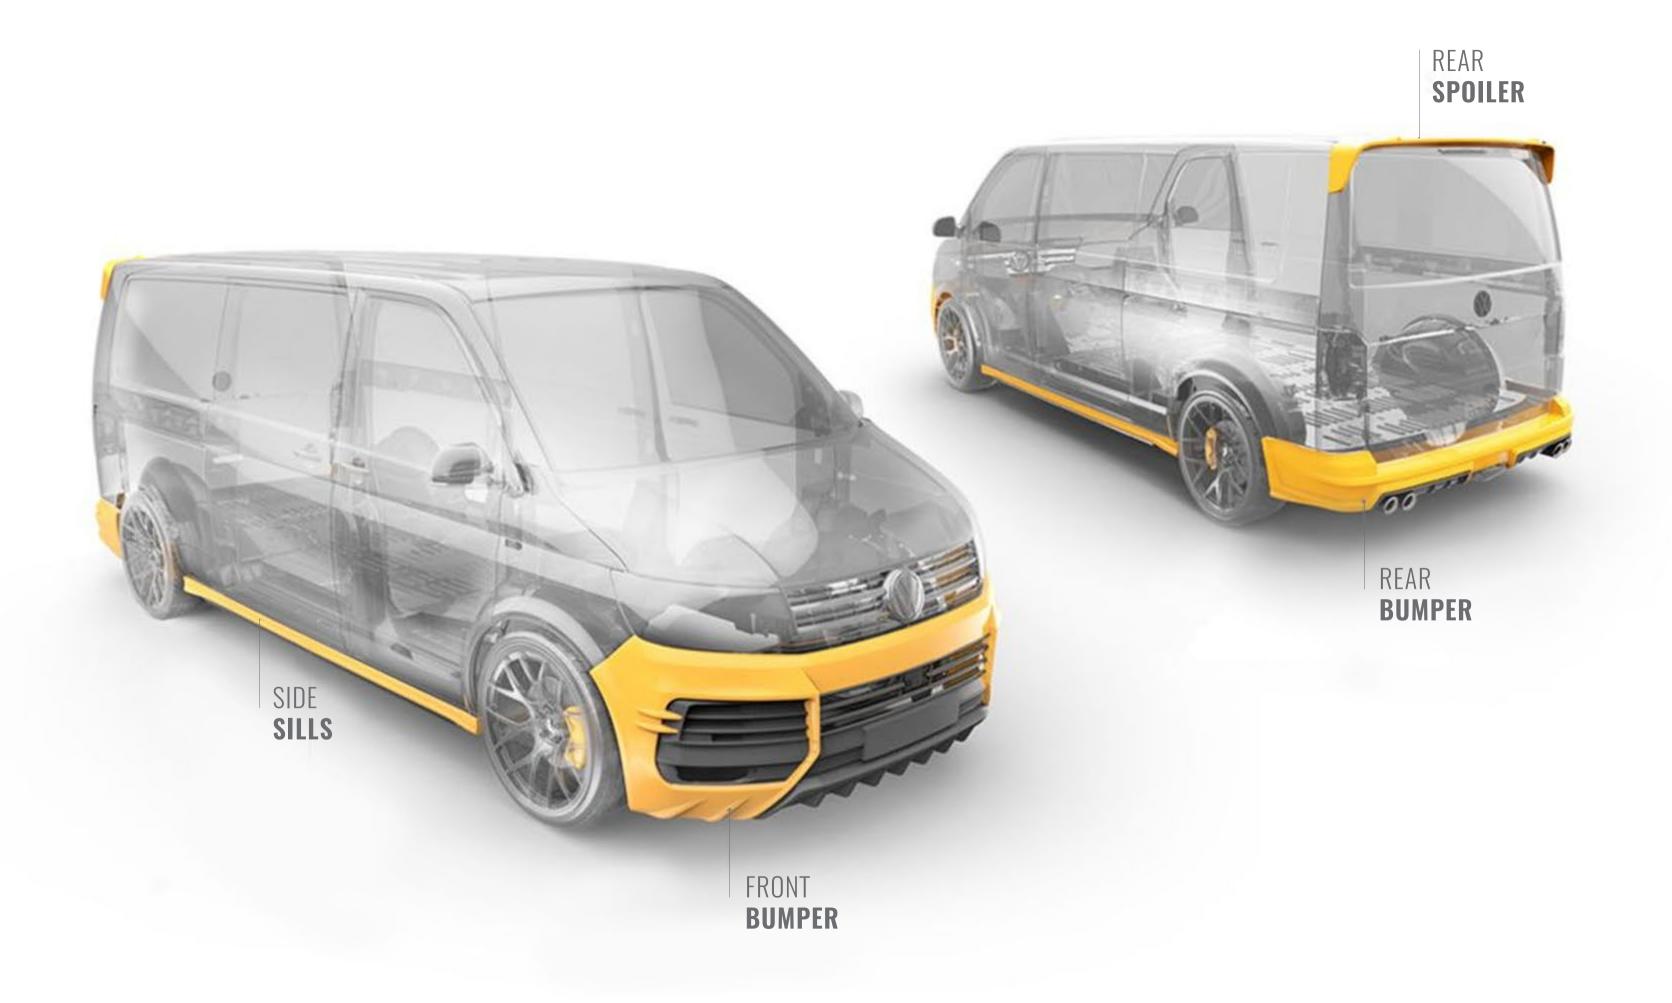

## **EXTERIOR**

The car has an original body kit, designed by **Carlex Design**, a double sports exhaust system, lowered suspension and 20 "inch rims.

To emphasize its uniqueness, we limited the production. By creating this project we wanted to reach people who like bold unconventional life, and a car is not only a means of transport for them, but a vehicle for experiencing adventures, providing a dose of positive emotions. In addition, the exterior is decorated with motifs of Jeral Tidwell's work and its signature.