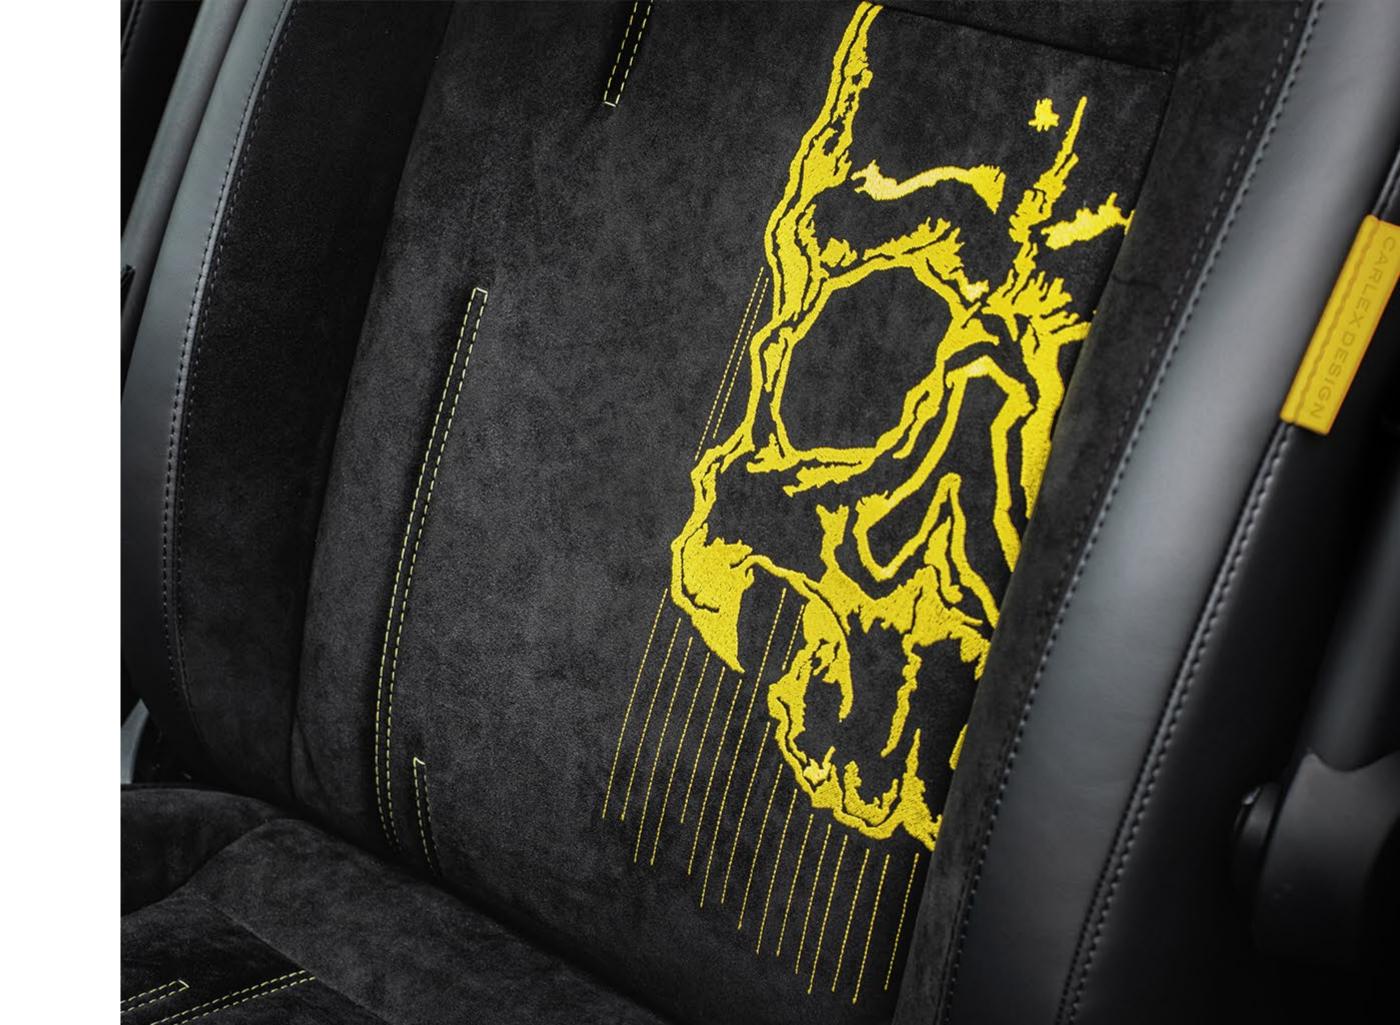

## INTERIOR

The interior of the car is a mix of luxury and positive energy

taken from the artist. The space is filled with the highest quality nappa leather, large amounts of Alcantara, bold colors and numerous embroidery and embossing. All this let you feel Tidwell's creativity on your own skin.

## UPHOLSTERY BY CARLEX DESIGN

GENUINE NAPPA LEATHER ALCANTARA

ADDITIONAL FLOOR MATS
1-ST LINE / 2-ND LINE / 3-RD LINE

ADDITIONAL UPHOLSTERY
3/4/5/6/7/8/9 SEATS