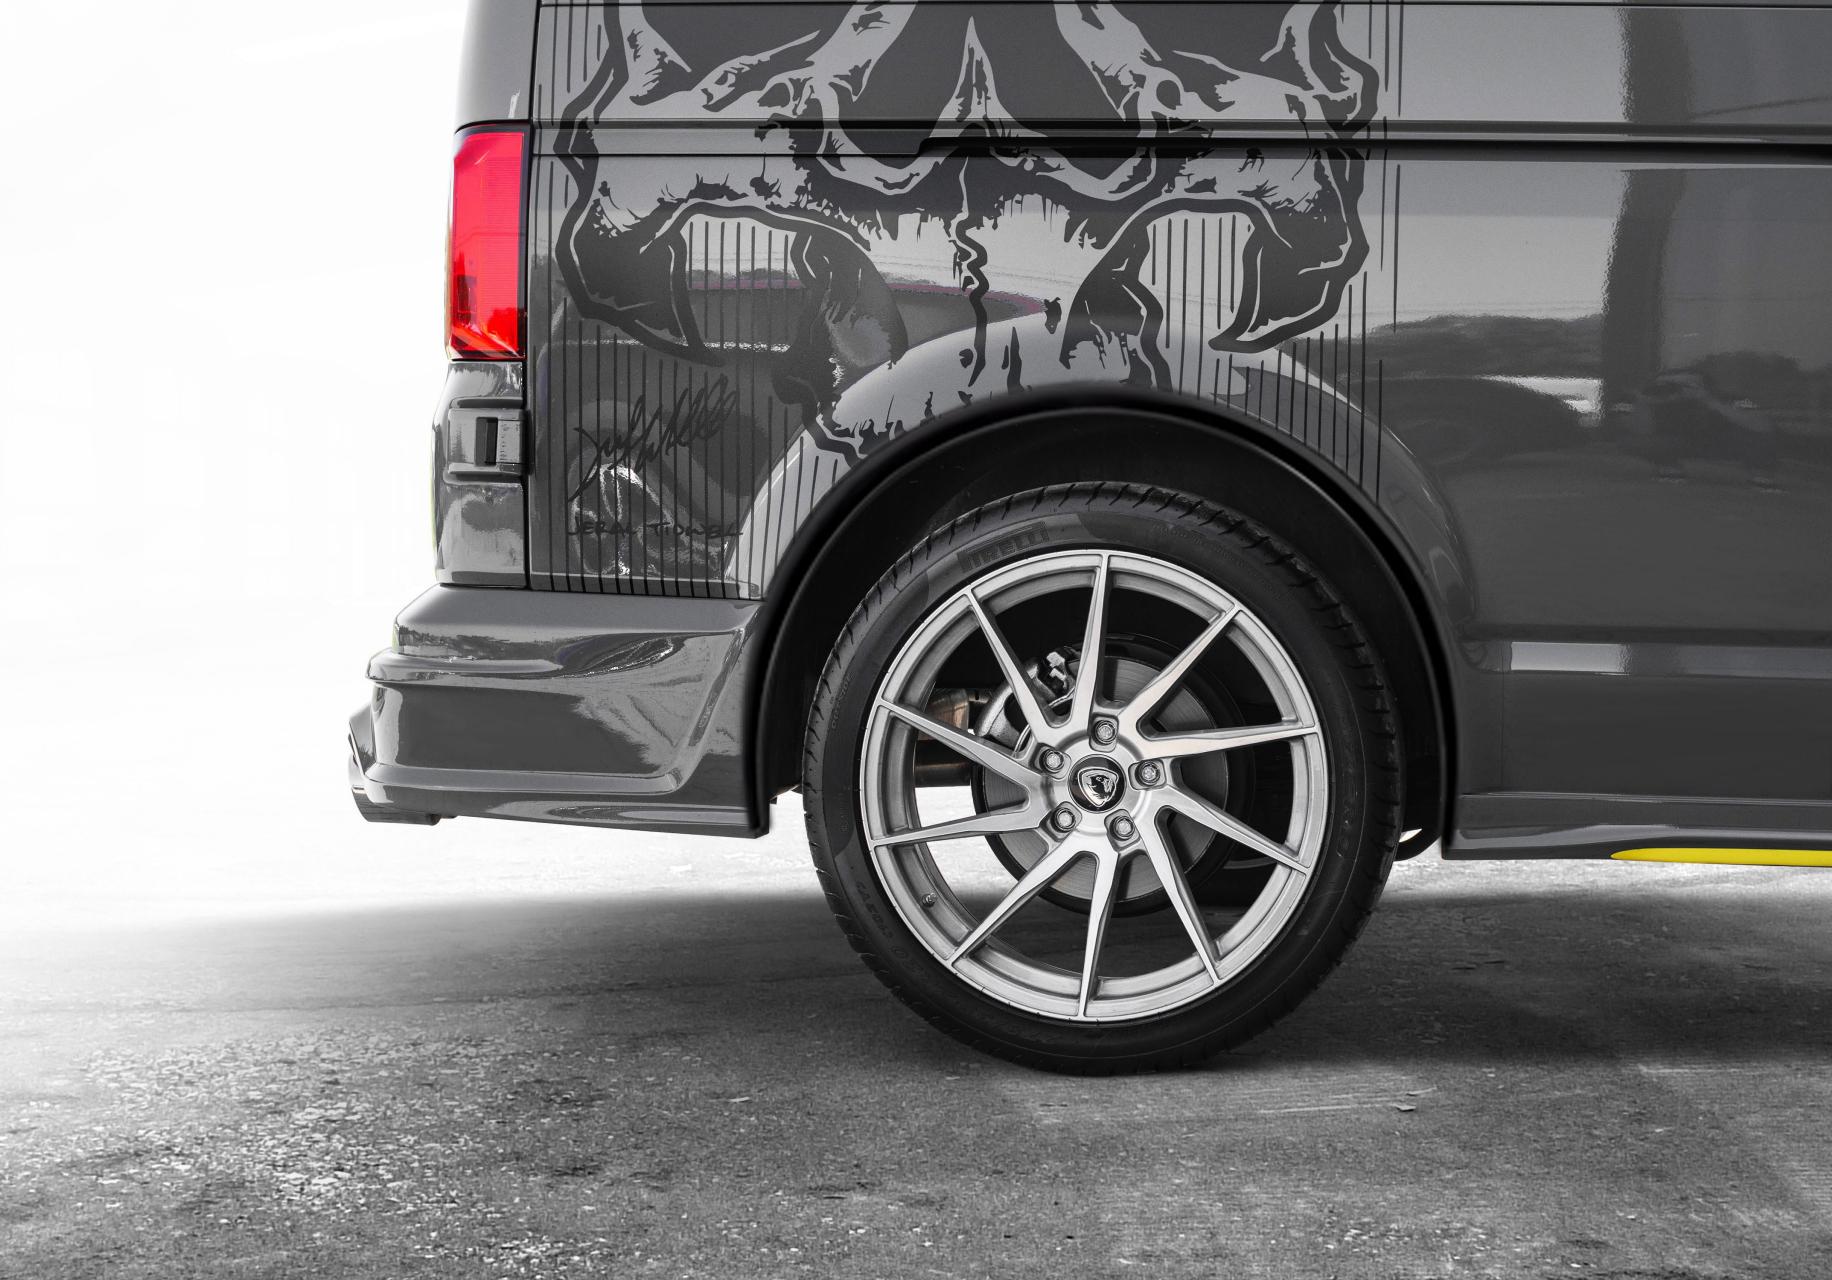

## **EXTERIOR**

The car has an original body kit, designed by **Carlex Design**, a double sports exhaust system, lowered suspension and 20 "inch rims.

To emphasize its uniqueness, we limited the production. By creating this project we wanted to reach people who like bold unconventional life, and a car is not only a means of transport for them, but a vehicle for experiencing adventures, providing a dose of positive emotions. In addition, the exterior is decorated with motifs of Jeral Tidwell's work and its signature.

20" CADES KRATOS ALLOY WHEELS

EIBACH SUSPENSION
LOWERING KIT (CA. 20MM)

PIRELLI P-ZERO **TYRES** 

RUBBER ARCH EXTENSIONS