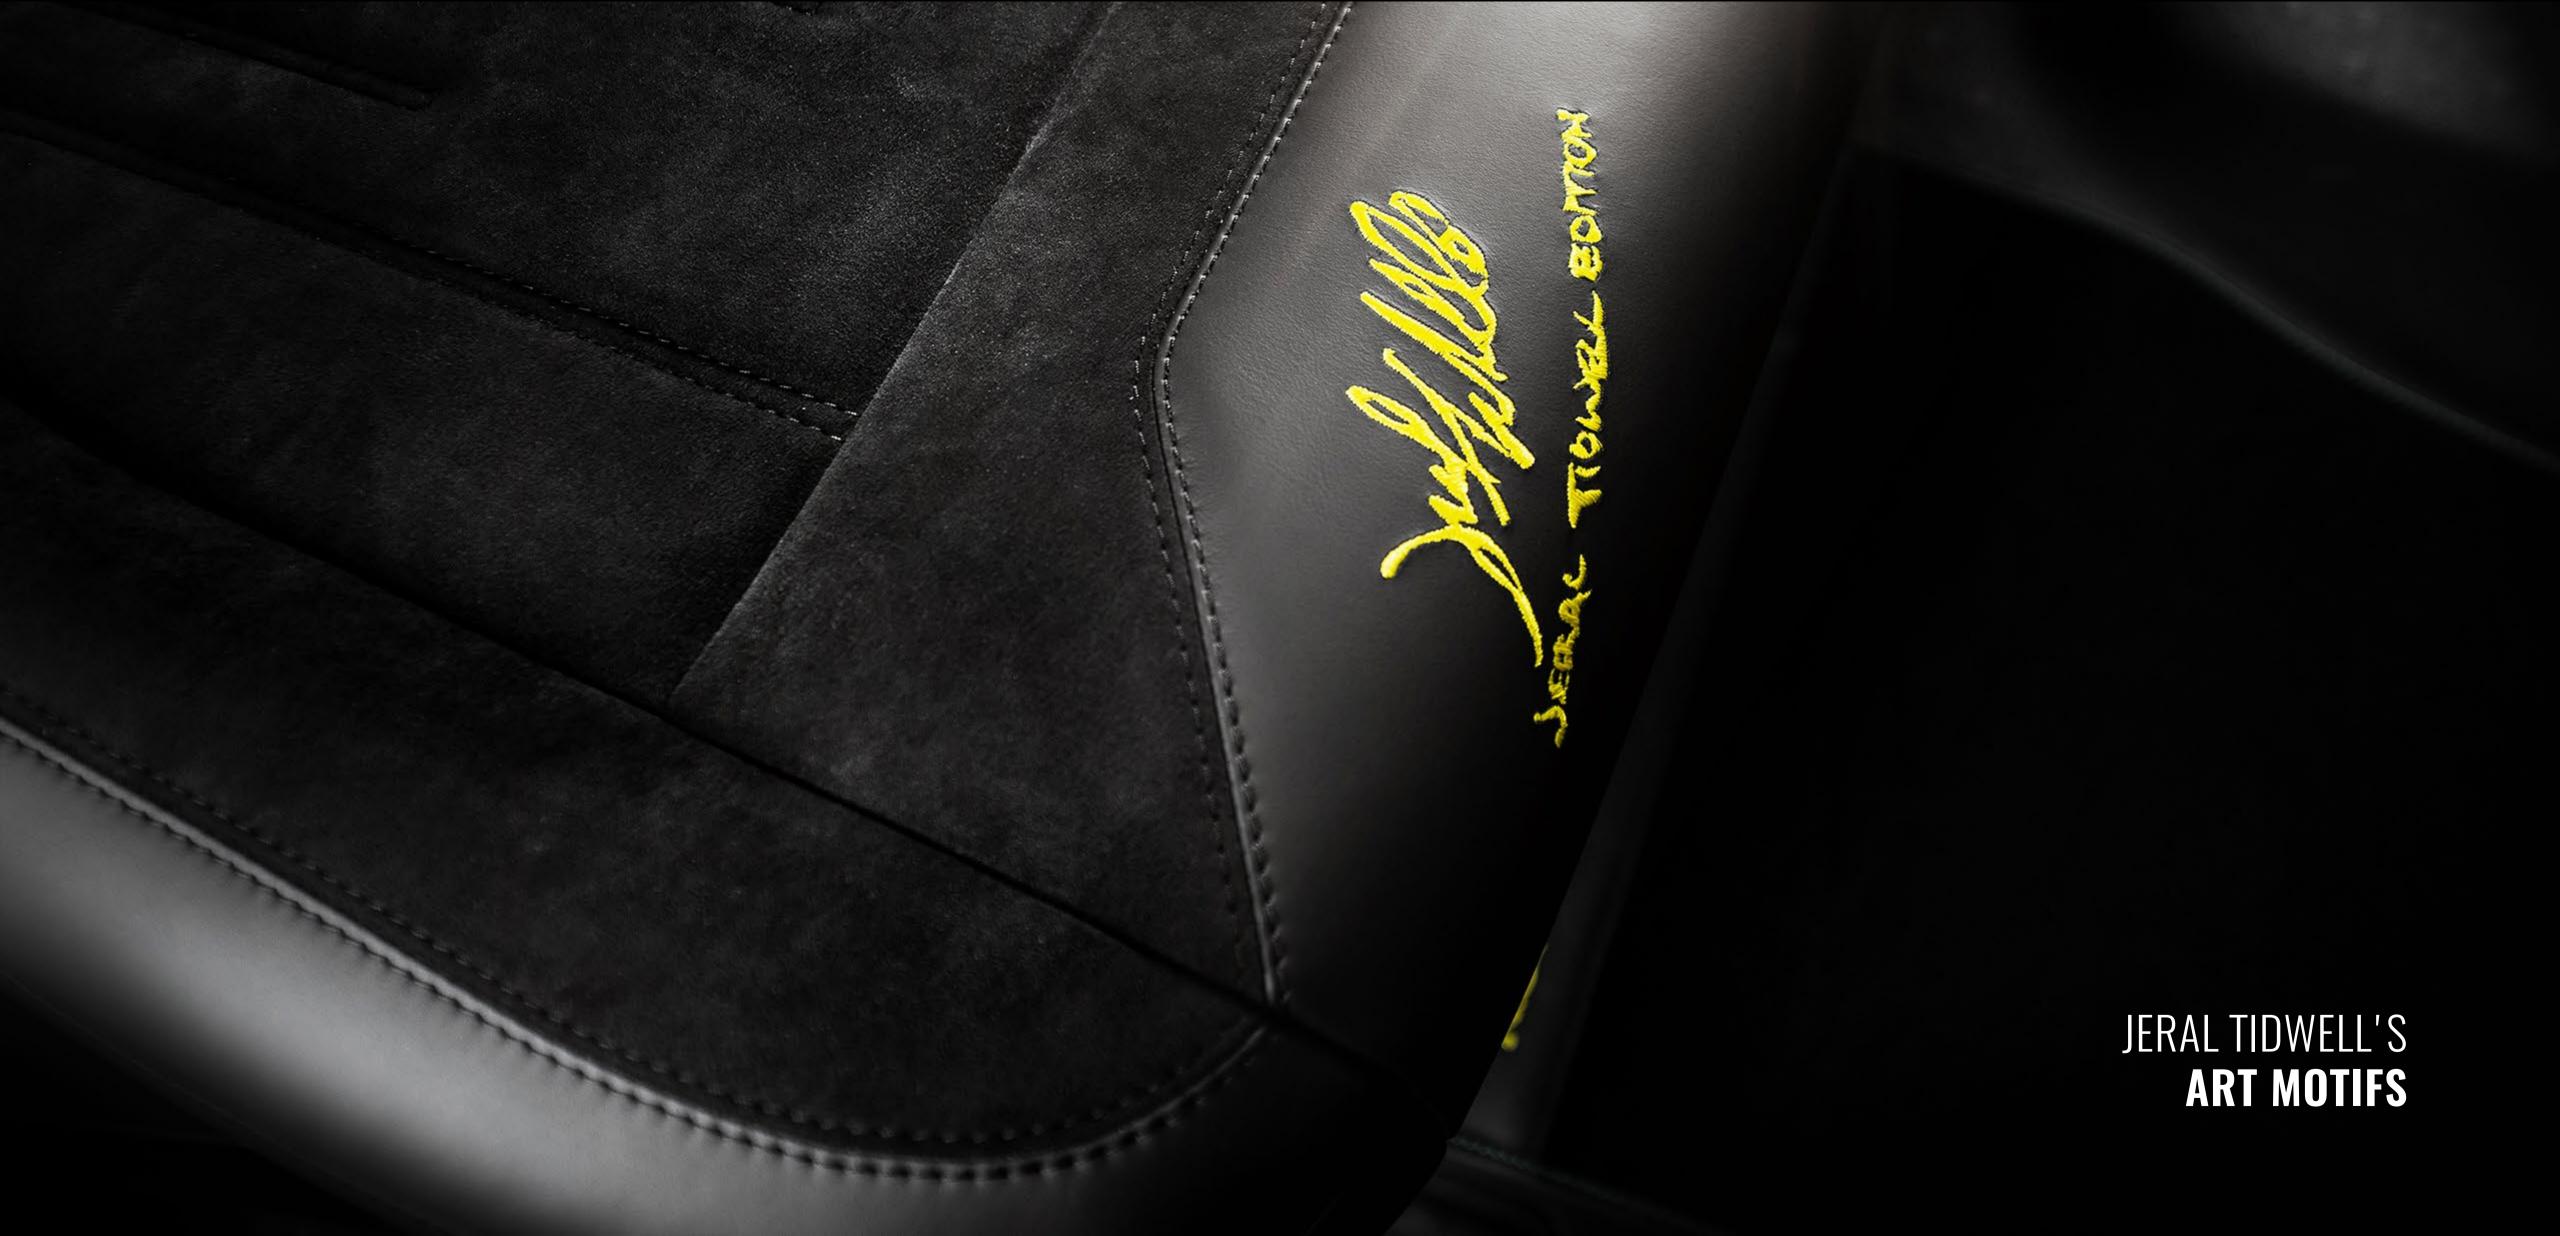

BAD ASS AMONG VANS

VW T6 LIMITED EDITION

Jeral Tidwell's art abounds in dark motifs on the borderline of the grotesque.

In a funny, often contradictory way, the artist deals with the world of darkness. He gained special recognition thanks to his colorful, extraordinary skulls.

## **EXTERIOR**

The car has an original body kit, designed by **Carlex Design**, a double sports exhaust system, lowered suspension and 20 "inch rims.

To emphasize its uniqueness, we limited the production. By creating this project we wanted to reach people who like bold unconventional life, and a car is not only a means of transport for them, but a vehicle for experiencing adventures, providing a dose of positive emotions. In addition, the exterior is decorated with motifs of Jeral Tidwell's work and its signature.

## INTERIOR

The interior of the car is a mix of luxury and positive energy

taken from the artist. The space is filled with the highest quality nappa leather, large amounts of Alcantara, bold colors and numerous embroidery and embossing. All this let you feel Tidwell's creativity on your own skin.