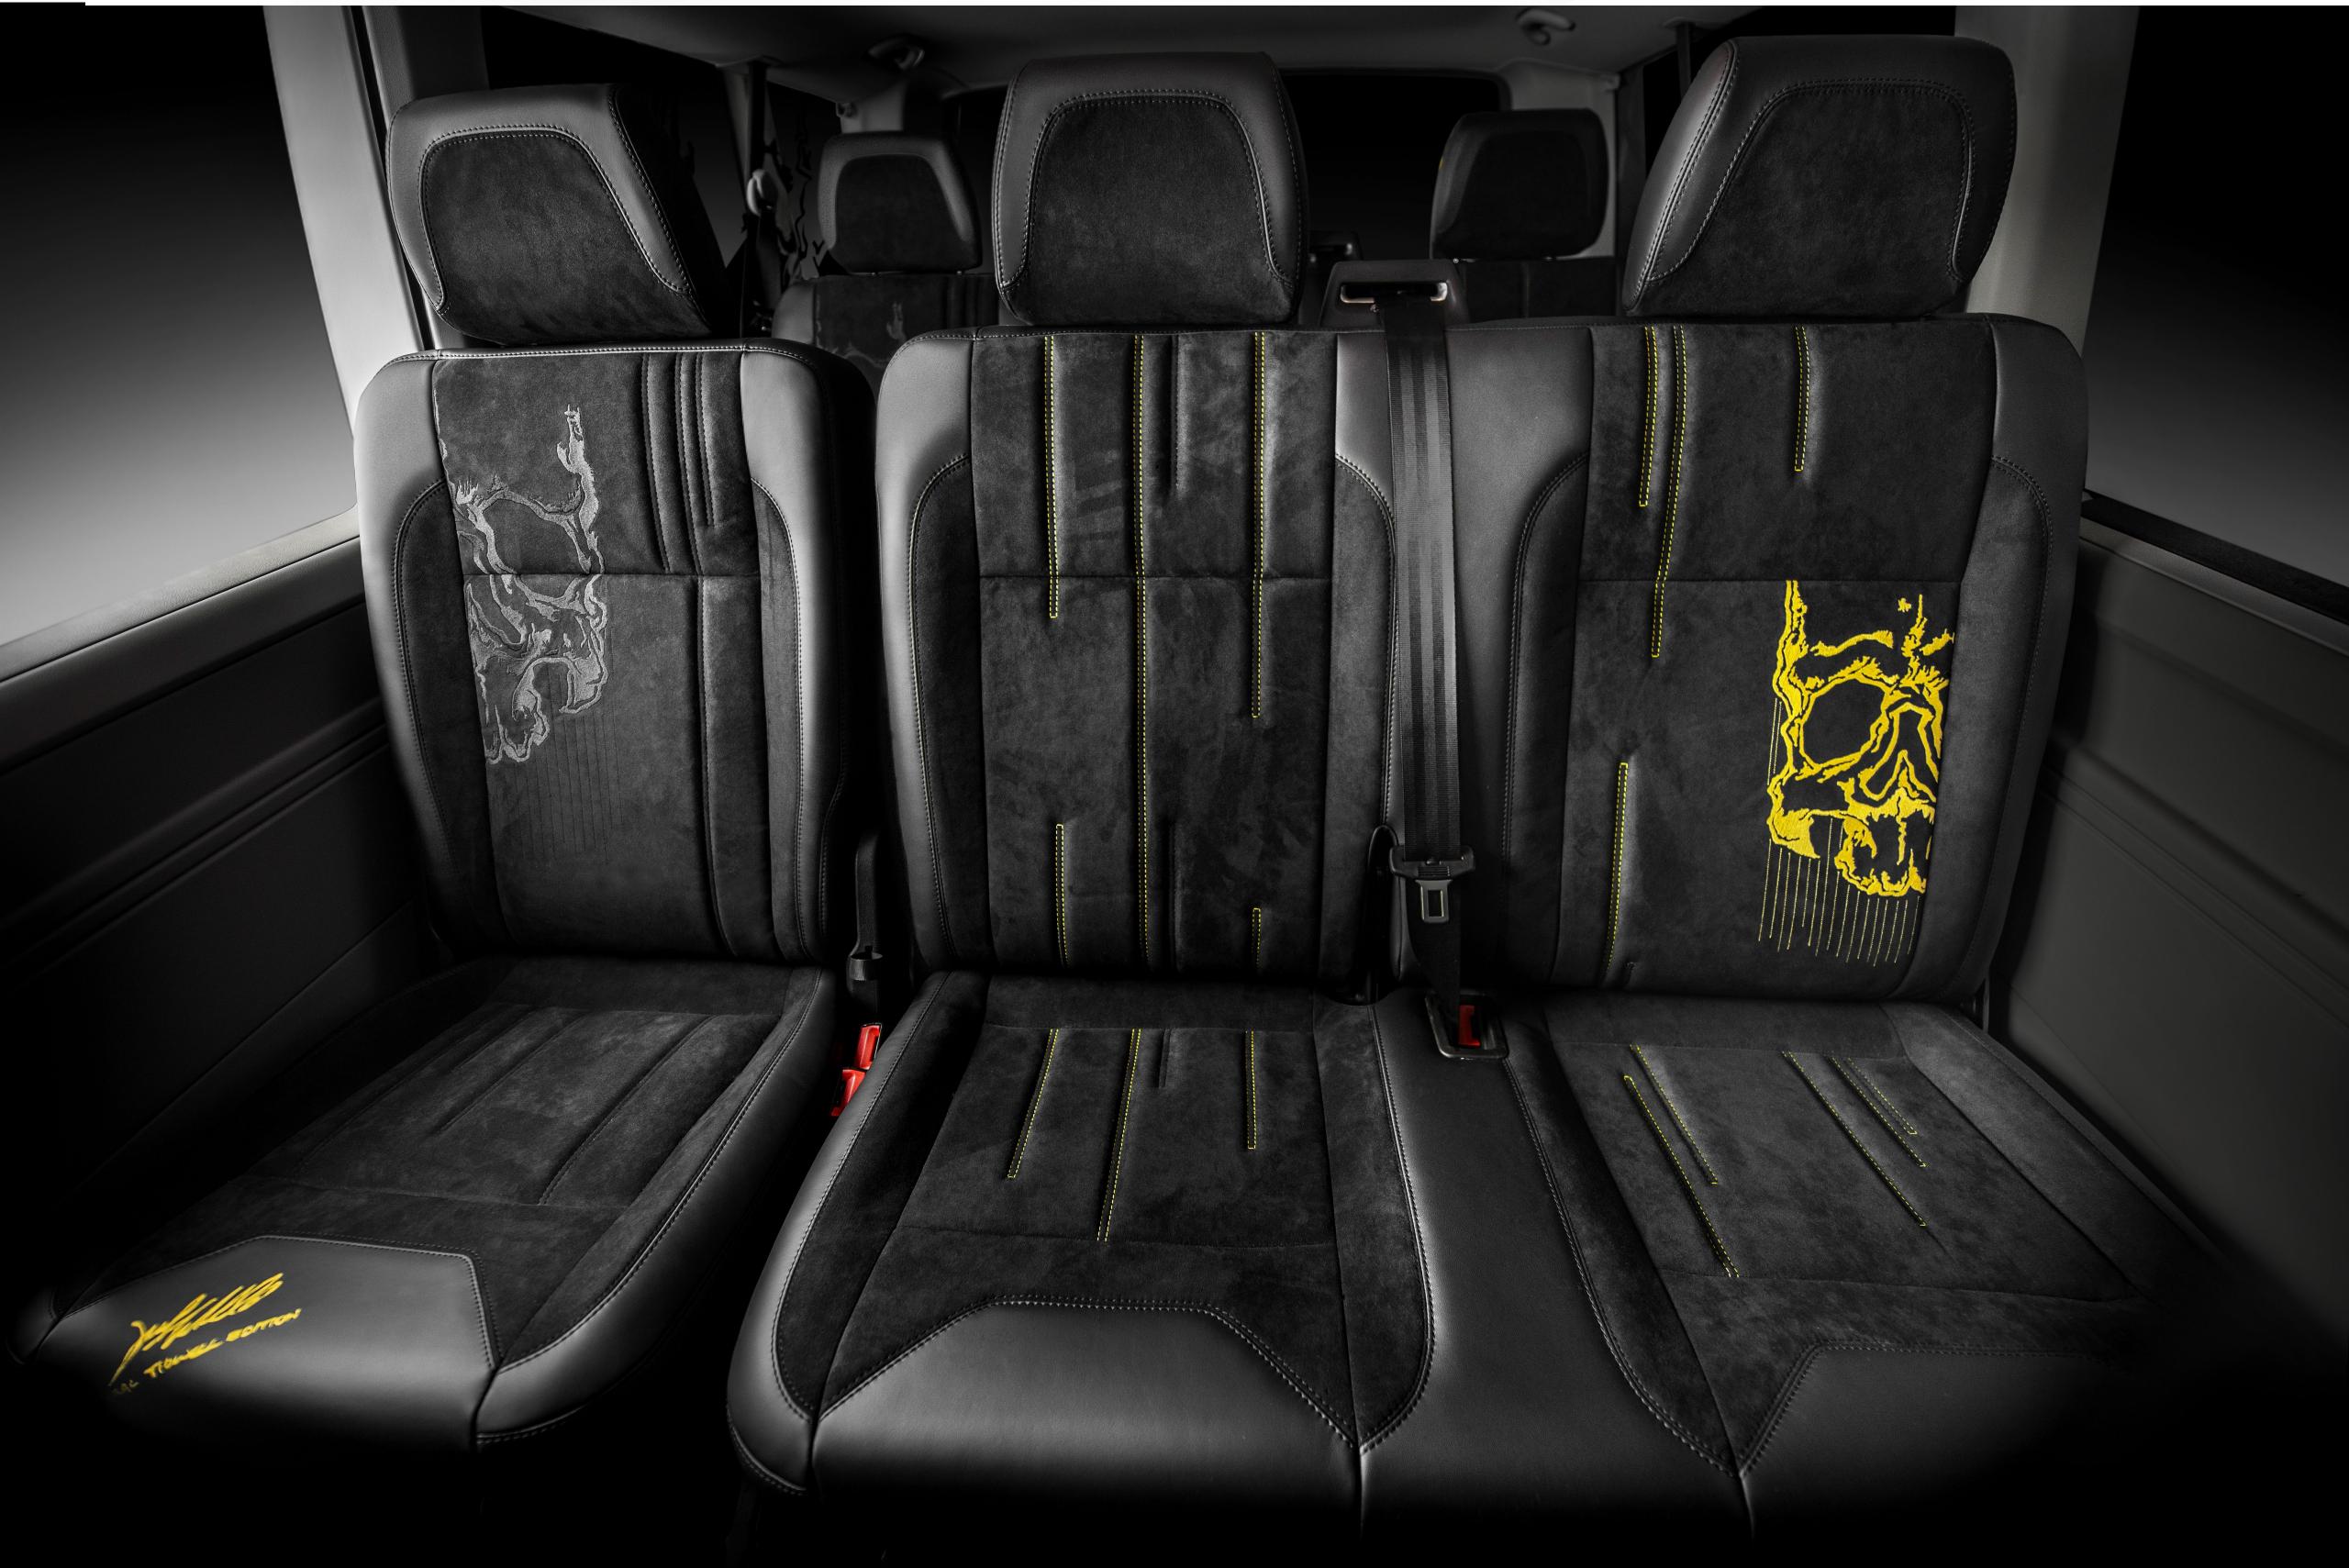

## INTERIOR

The interior of the car is a mix of luxury and positive energy

taken from the artist. The space is filled with the highest quality nappa leather, large amounts of Alcantara, bold colors and numerous embroidery and embossing. All this let you feel Tidwell's creativity on your own skin.

## UPHOLSTERY BY CARLEX DESIGN

GENUINE NAPPA LEATHER ALCANTARA

ADDITIONAL FLOOR MATS
1-ST LINE / 2-ND LINE / 3-RD LINE

ADDITIONAL UPHOLSTERY
3/4/5/6/7/8/9 SEATS