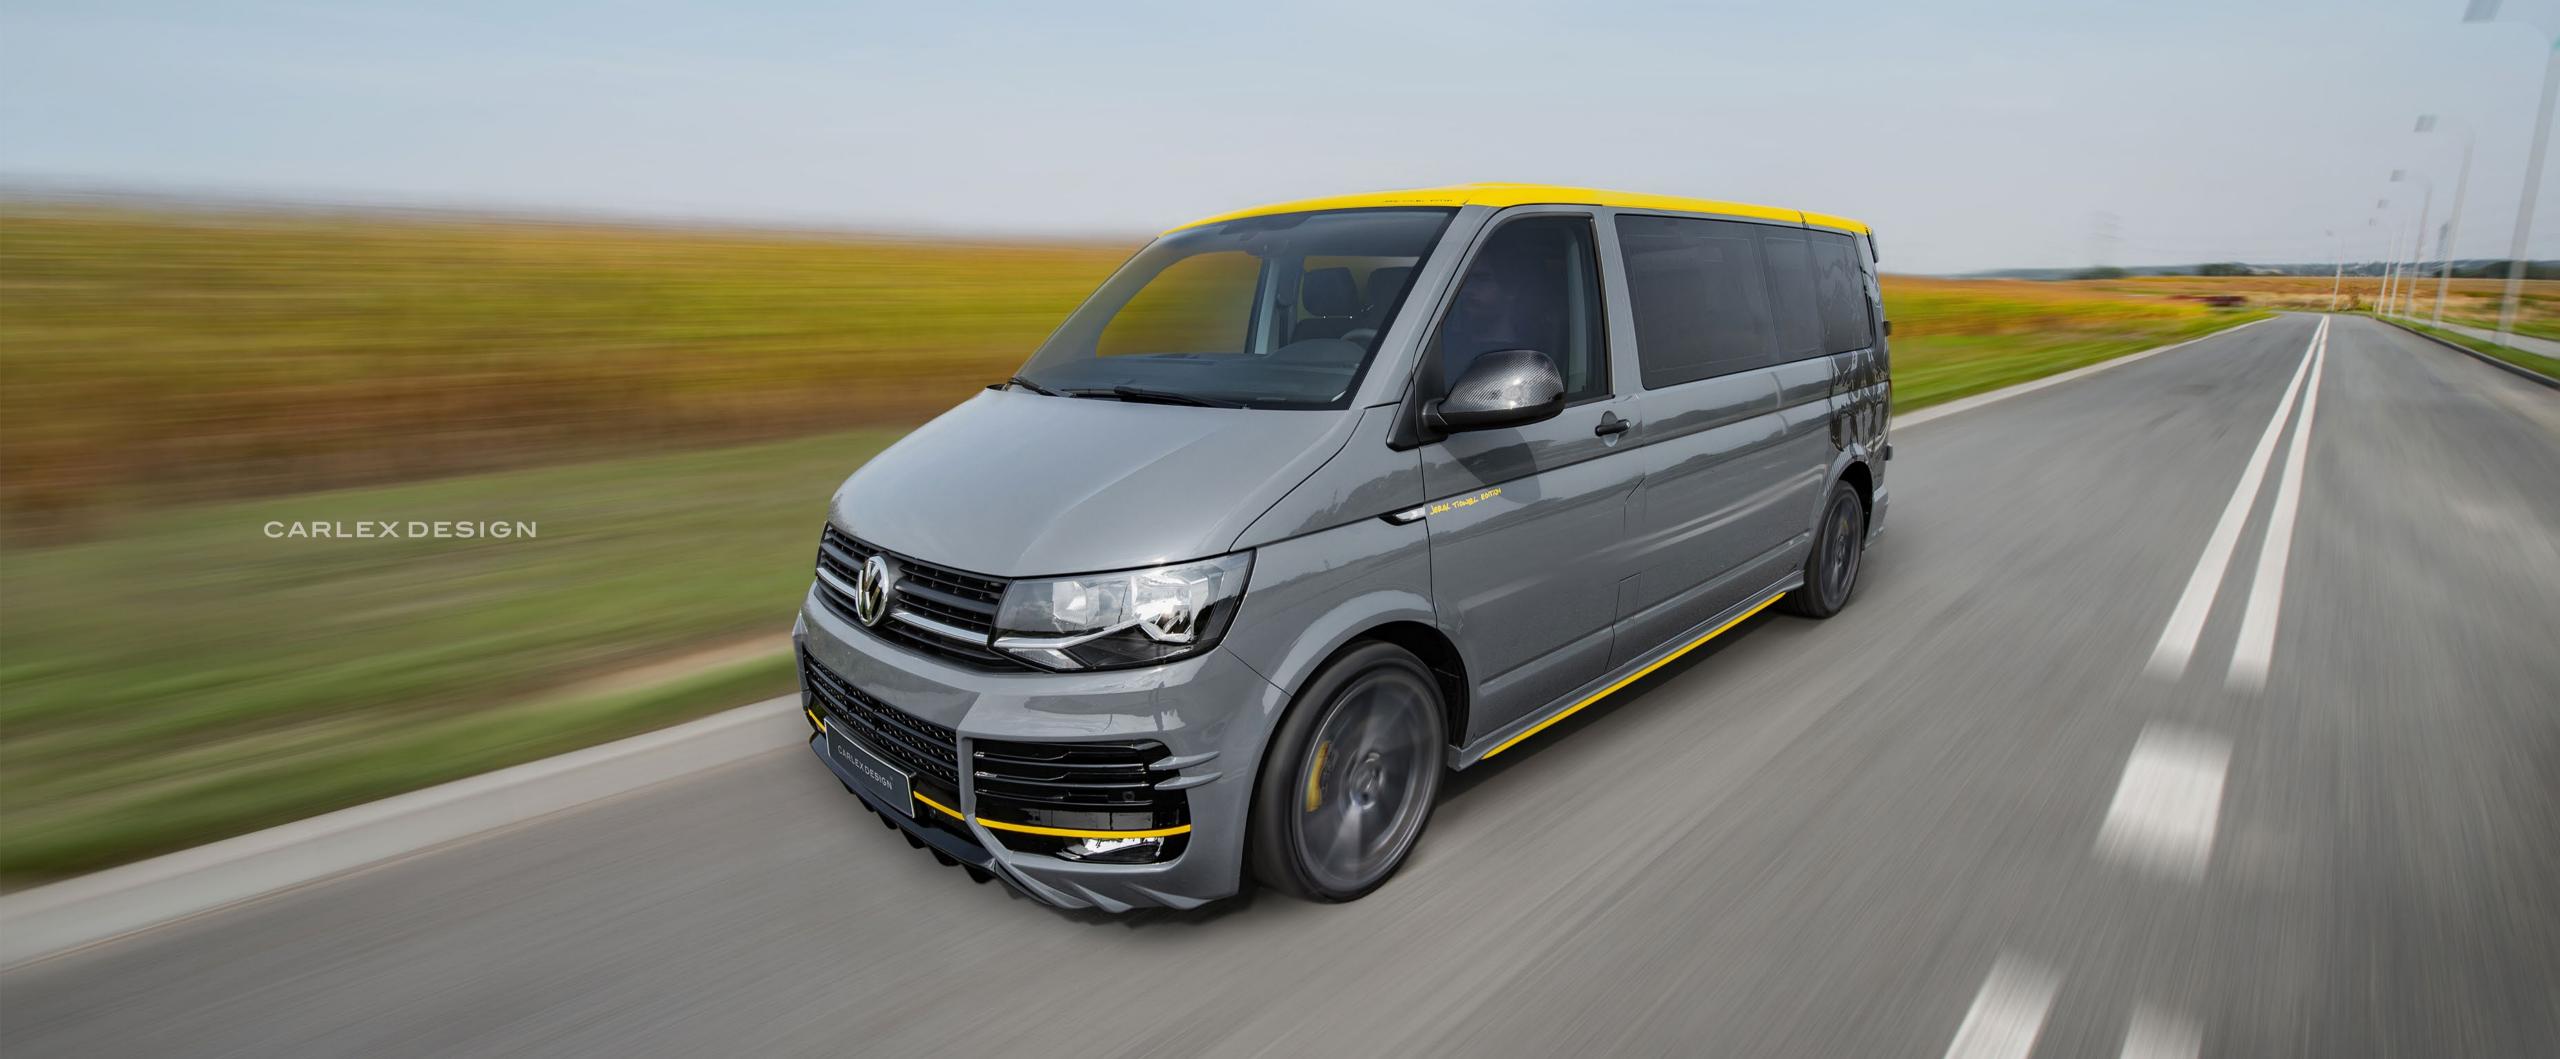

## **EXTERIOR**

The car has an original body kit, designed by **Carlex Design**, a double sports exhaust system, lowered suspension and 20 "inch rims.

To emphasize its uniqueness, we limited the production. By creating this project we wanted to reach people who like bold unconventional life, and a car is not only a means of transport for them, but a vehicle for experiencing adventures, providing a dose of positive emotions. In addition, the exterior is decorated with motifs of Jeral Tidwell's work and its signature.

20" CADES KRATOS ALLOY WHEELS

EIBACH SUSPENSION
LOWERING KIT (CA. 20MM)

PIRELLI P-ZERO **TYRES** 

RUBBER ARCH EXTENSIONS