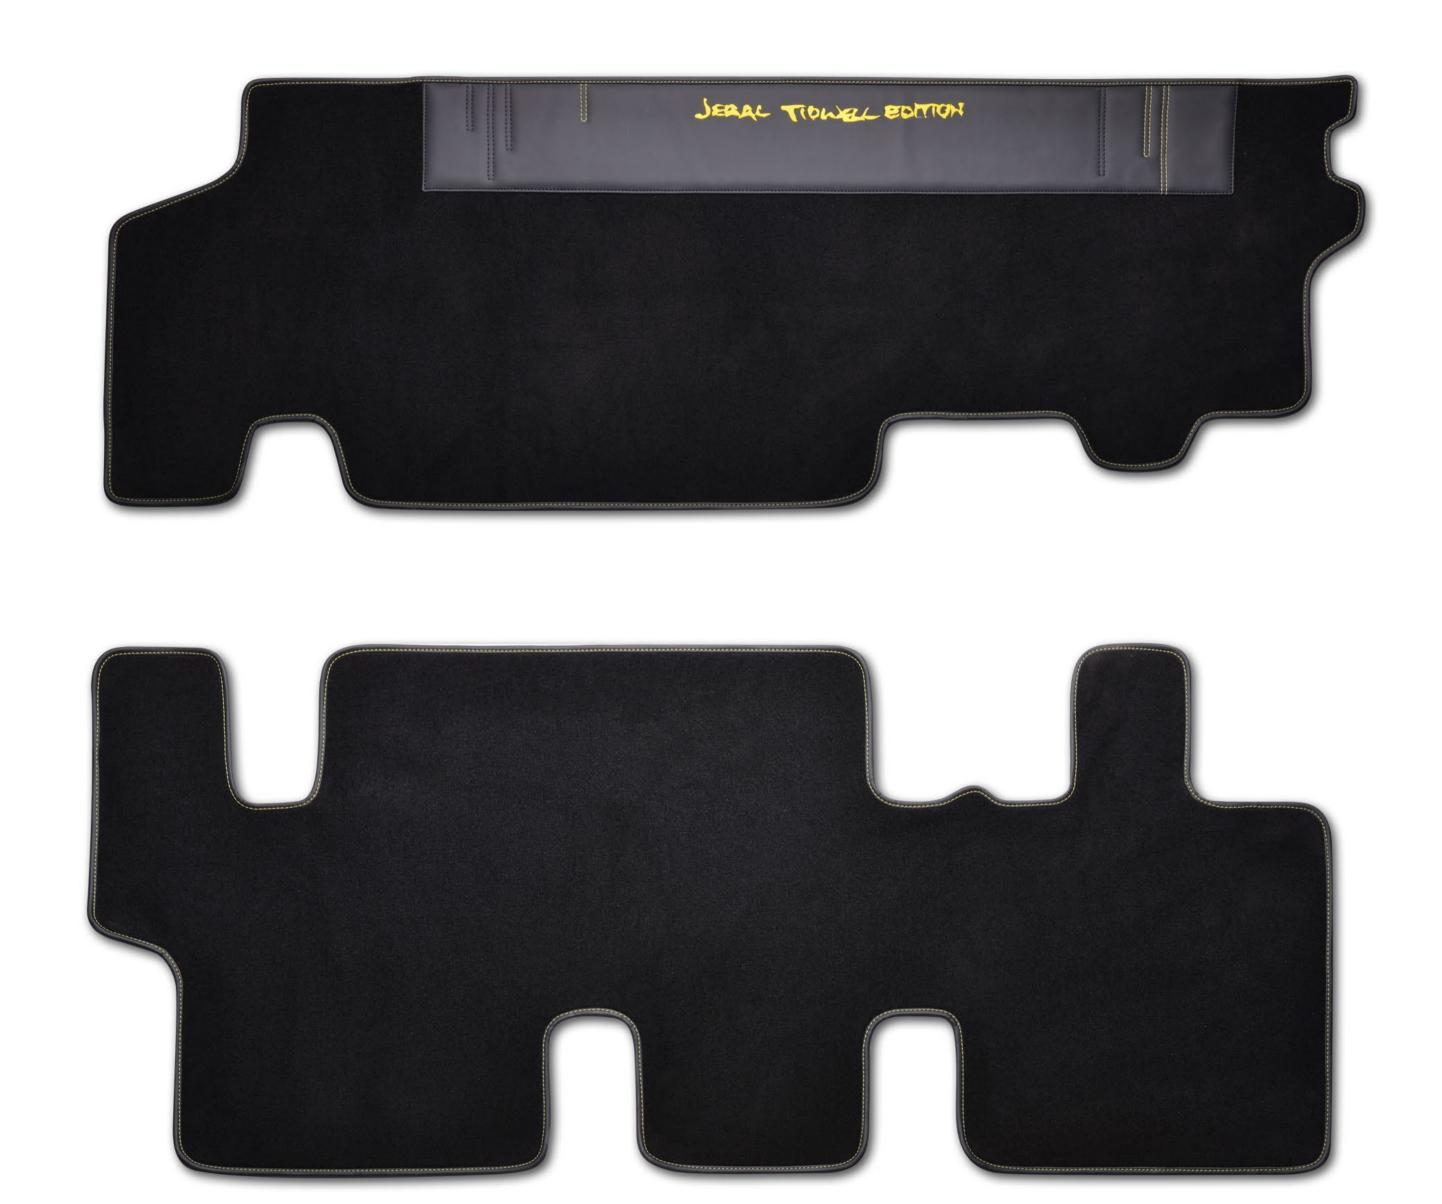

## UPHOLSTERY BY CARLEX DESIGN

GENUINE NAPPA LEATHER ALCANTARA

ADDITIONAL FLOOR MATS
1-ST LINE / 2-ND LINE / 3-RD LINE

ADDITIONAL UPHOLSTERY
3/4/5/6/7/8/9 SEATS