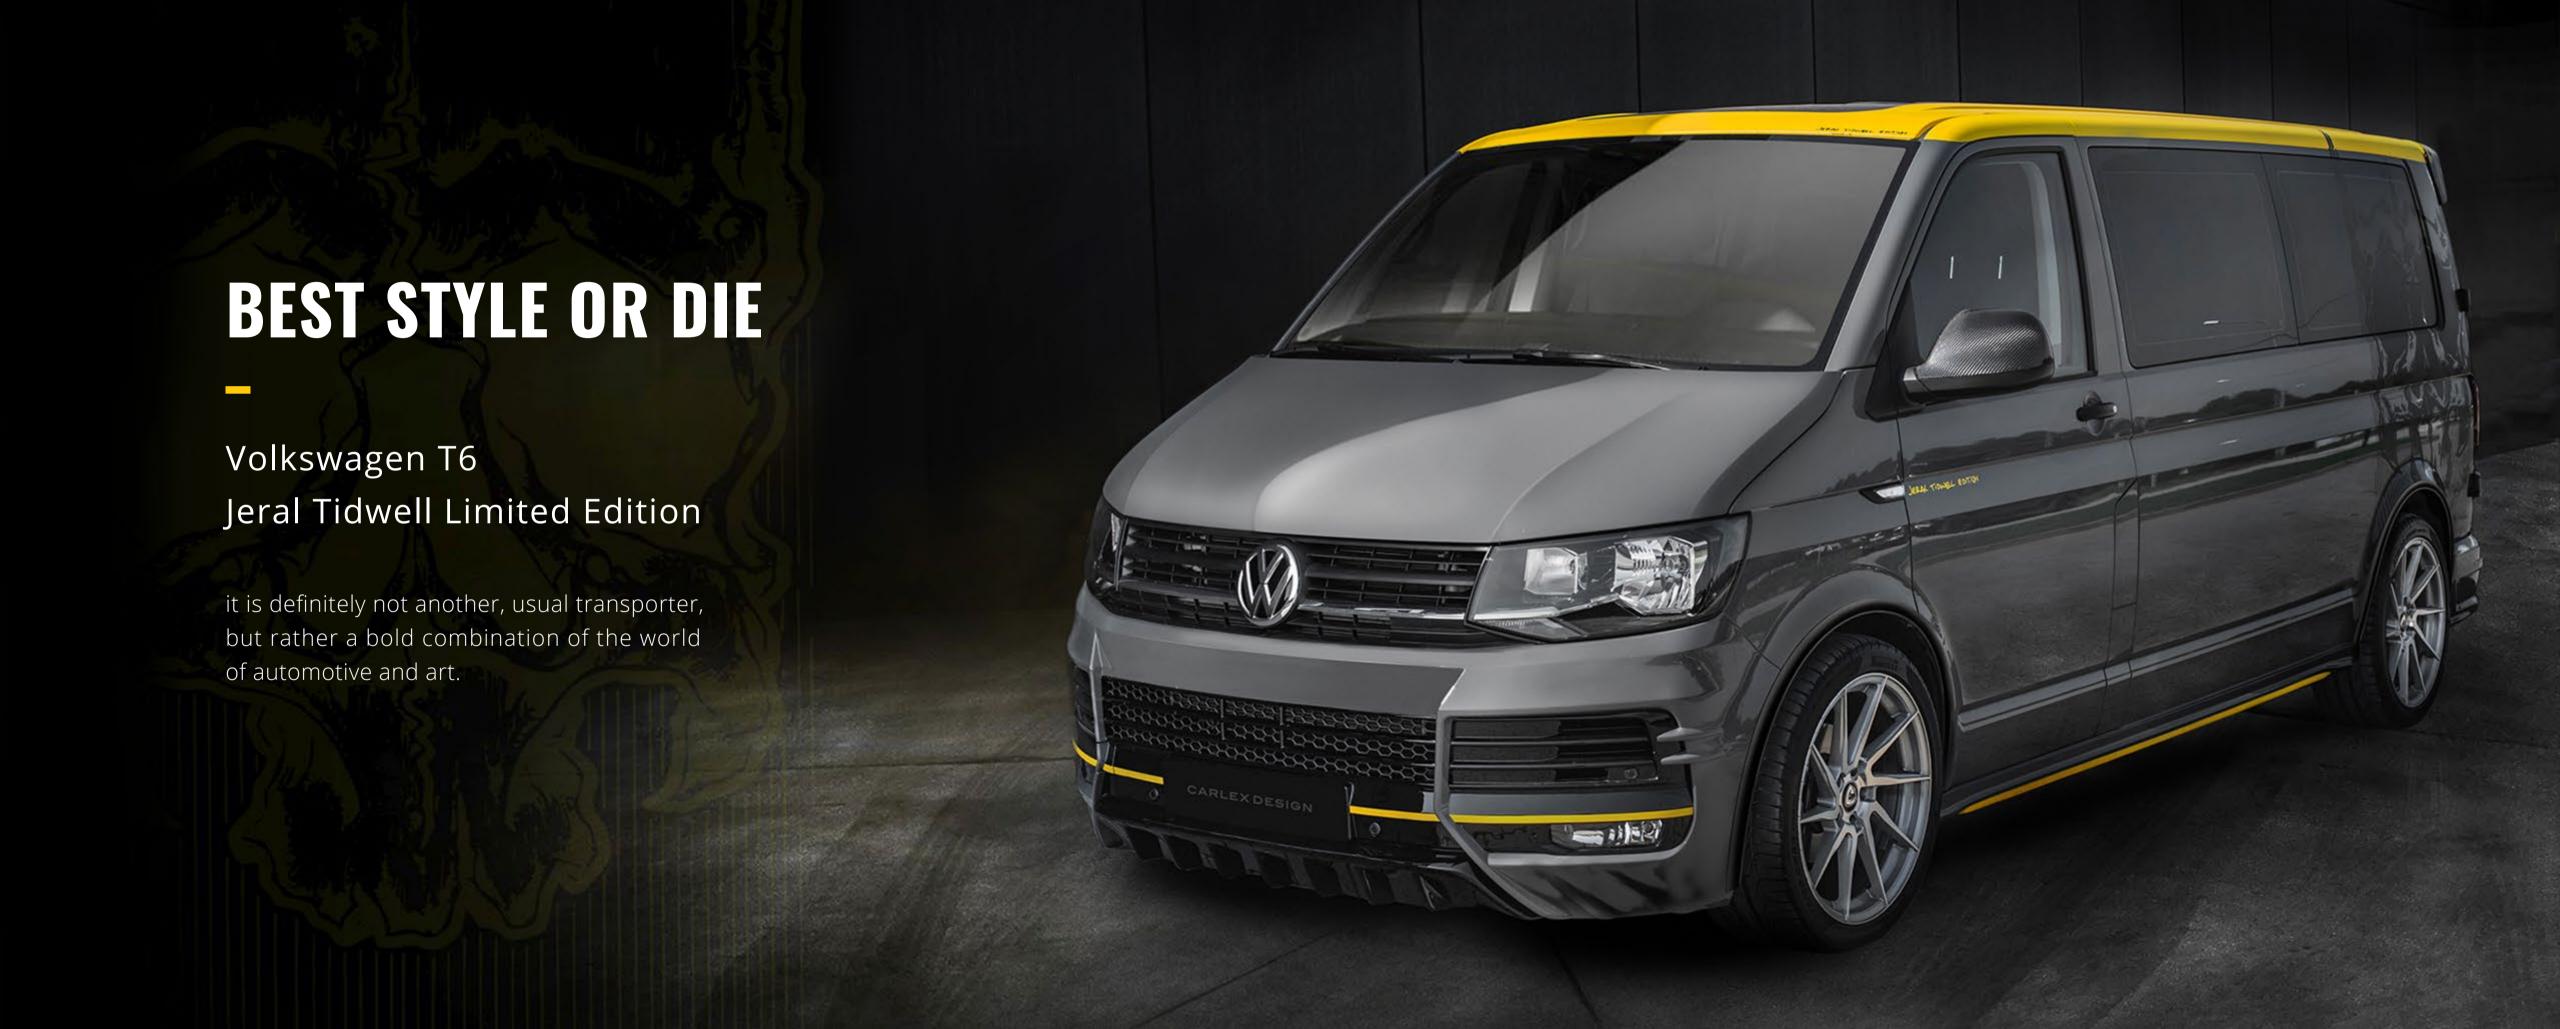

## Implementing the joint **VW T6** project with the artist,

we wanted to break the conventions prevailing on the commercial vehicle market, going beyond a safe design, combining it with motifs inspired by art, and a bit of black humor. Thanks to this we received a unique van.

## **EXTERIOR**

The car has an original body kit, designed by **Carlex Design**, a double sports exhaust system, lowered suspension and 20 "inch rims.

To emphasize its uniqueness, we limited the production. By creating this project we wanted to reach people who like bold unconventional life, and a car is not only a means of transport for them, but a vehicle for experiencing adventures, providing a dose of positive emotions. In addition, the exterior is decorated with motifs of Jeral Tidwell's work and its signature.