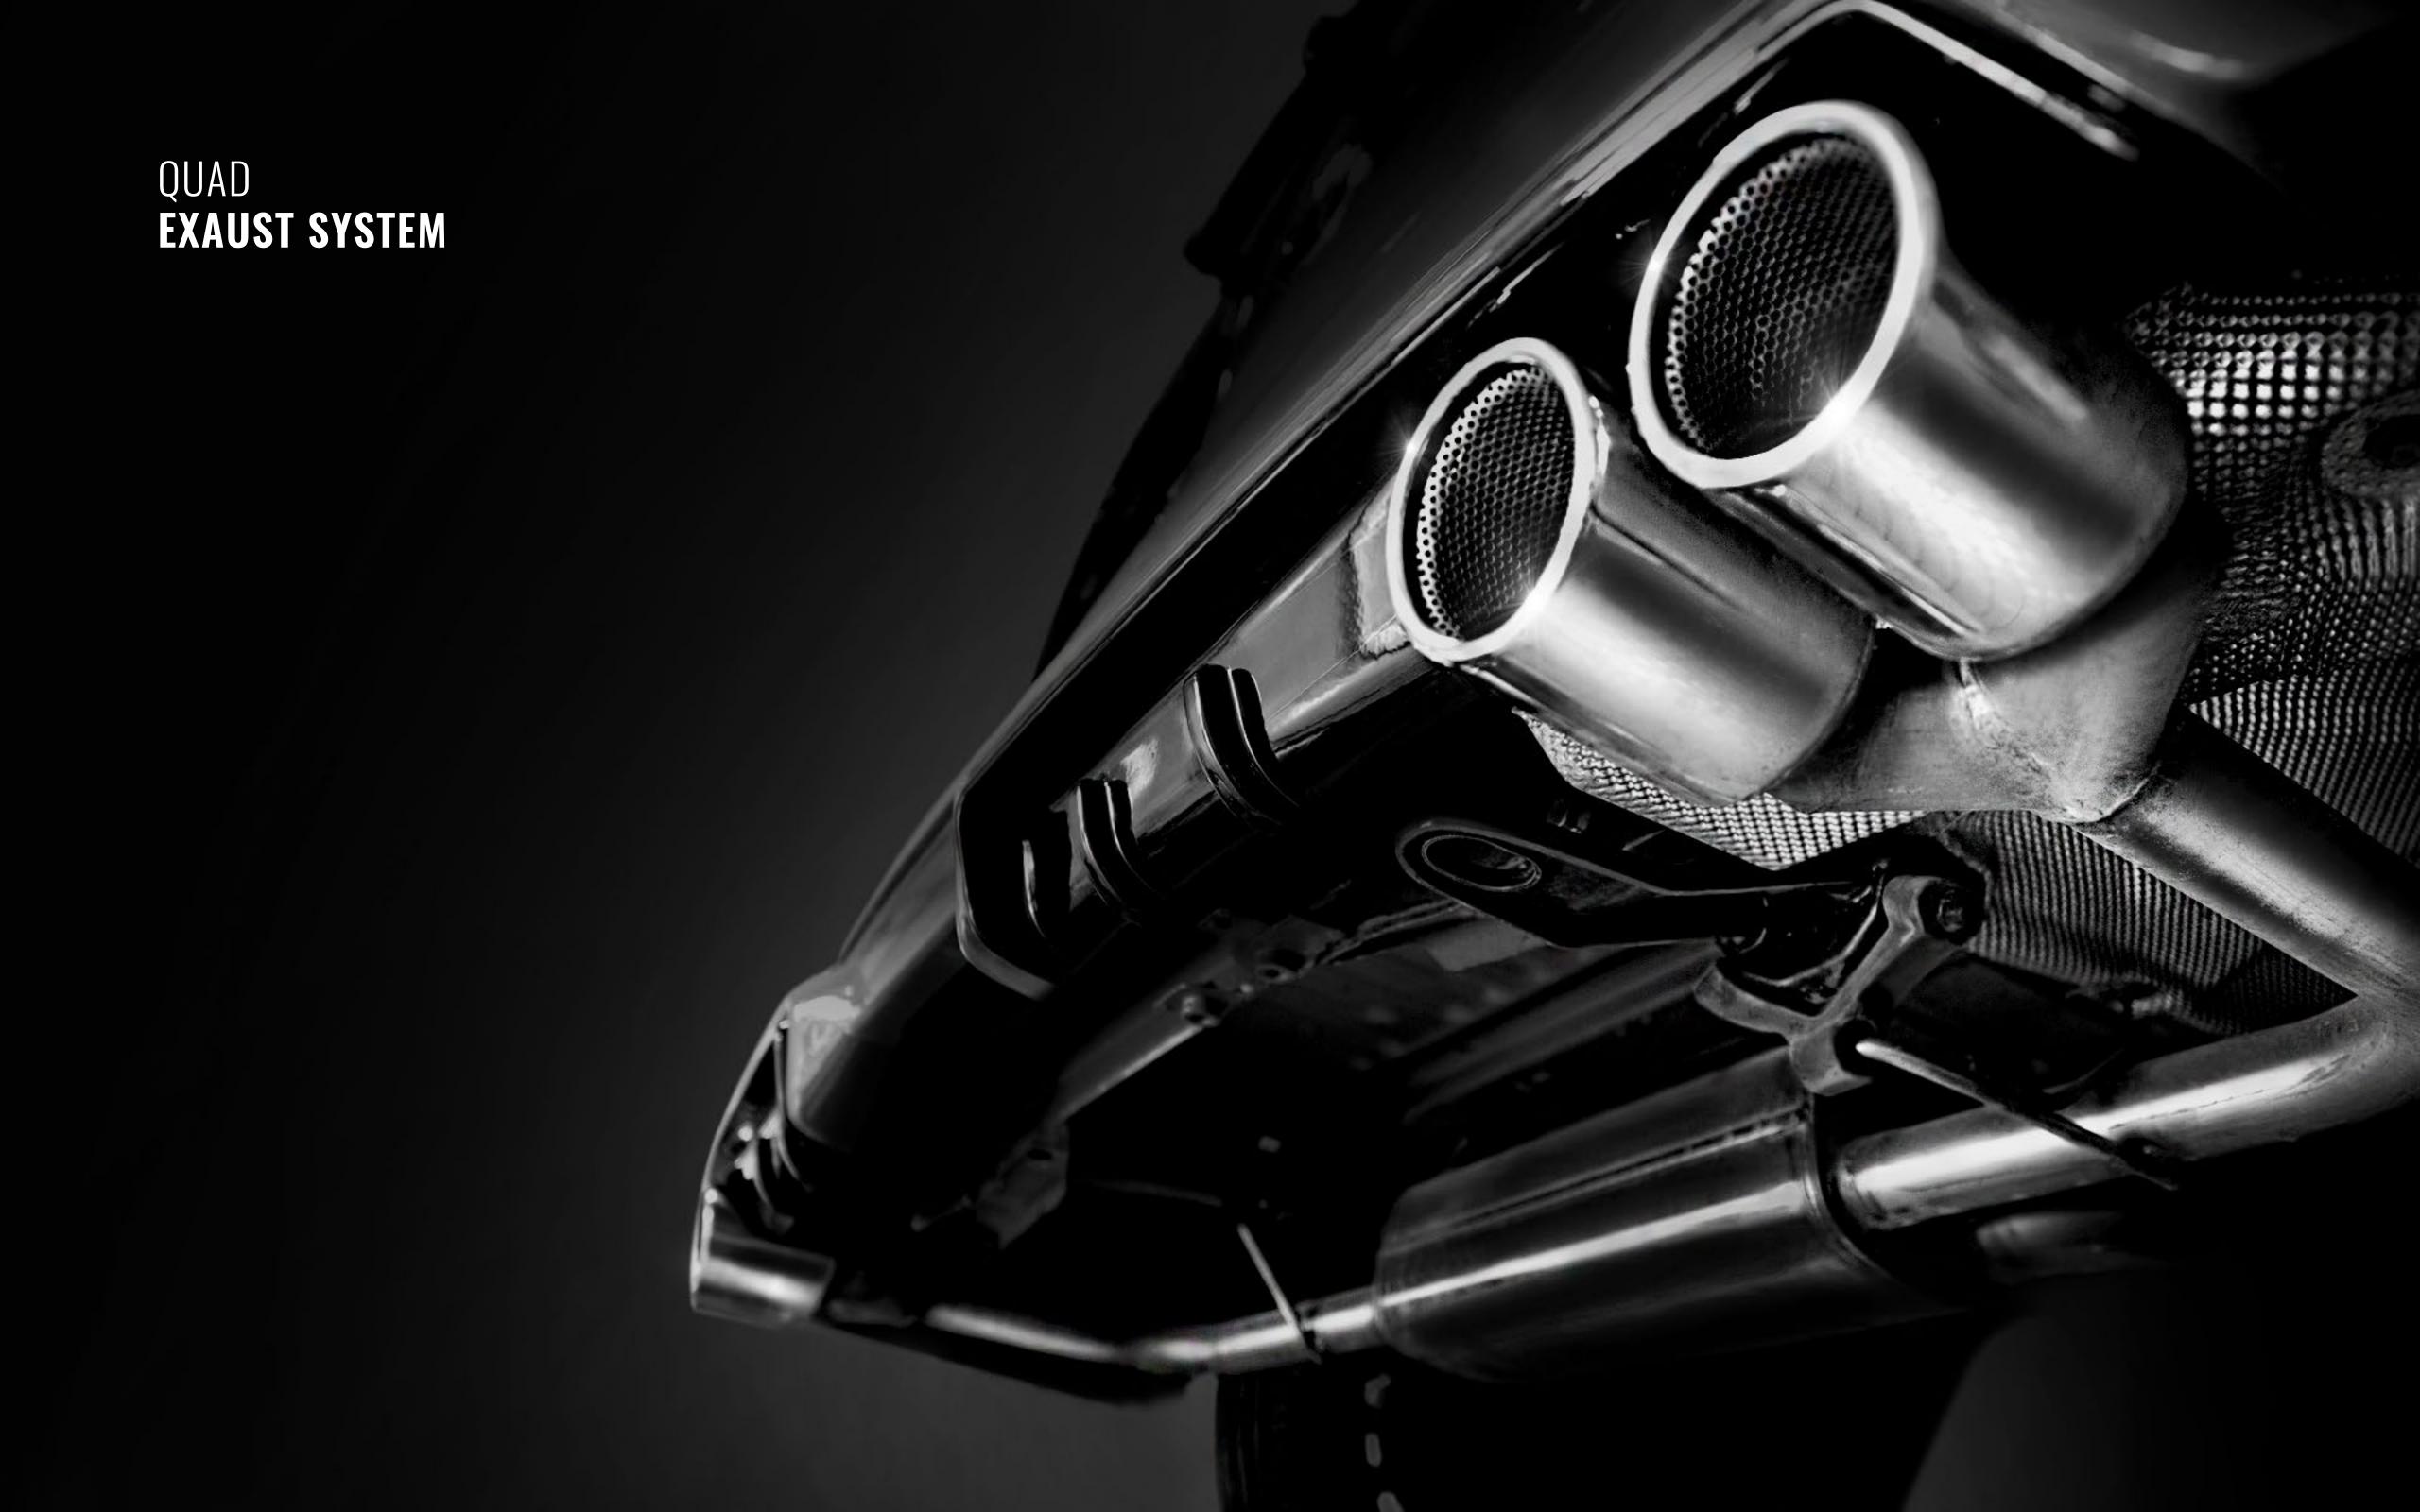

## **EXTERIOR**

The car has an original body kit, designed by **Carlex Design**, a double sports exhaust system, lowered suspension and 20 "inch rims.

To emphasize its uniqueness, we limited the production. By creating this project we wanted to reach people who like bold unconventional life, and a car is not only a means of transport for them, but a vehicle for experiencing adventures, providing a dose of positive emotions. In addition, the exterior is decorated with motifs of Jeral Tidwell's work and its signature.