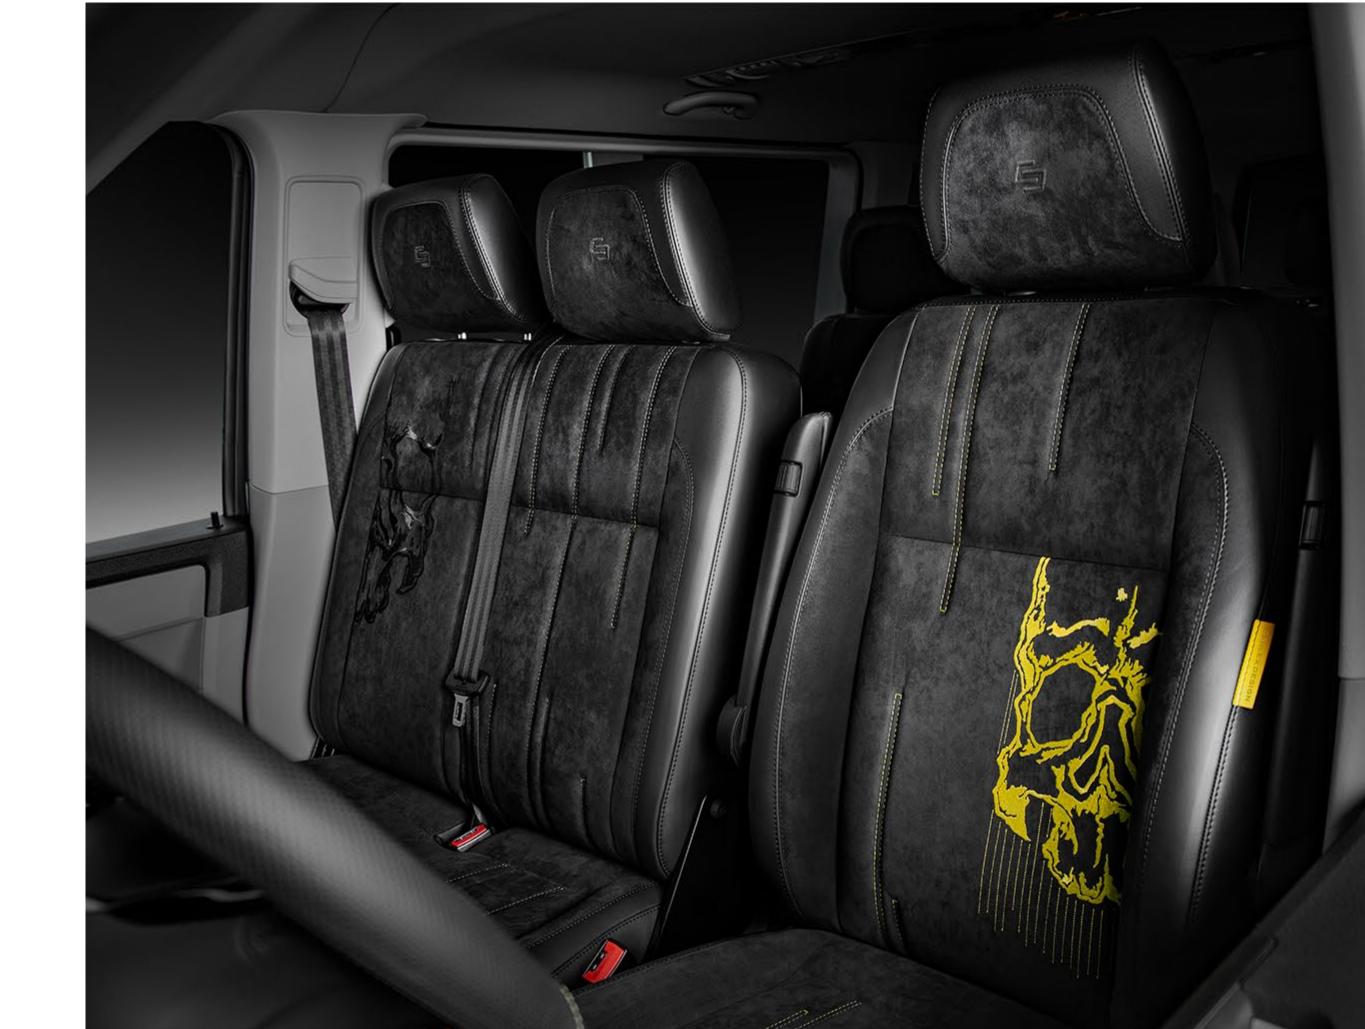

## INTERIOR

The interior of the car is a mix of luxury and positive energy

taken from the artist. The space is filled with the highest quality nappa leather, large amounts of Alcantara, bold colors and numerous embroidery and embossing. All this let you feel Tidwell's creativity on your own skin.

## UPHOLSTERY BY CARLEX DESIGN

GENUINE NAPPA LEATHER ALCANTARA

ADDITIONAL FLOOR MATS
1-ST LINE / 2-ND LINE / 3-RD LINE

ADDITIONAL UPHOLSTERY
3/4/5/6/7/8/9 SEATS