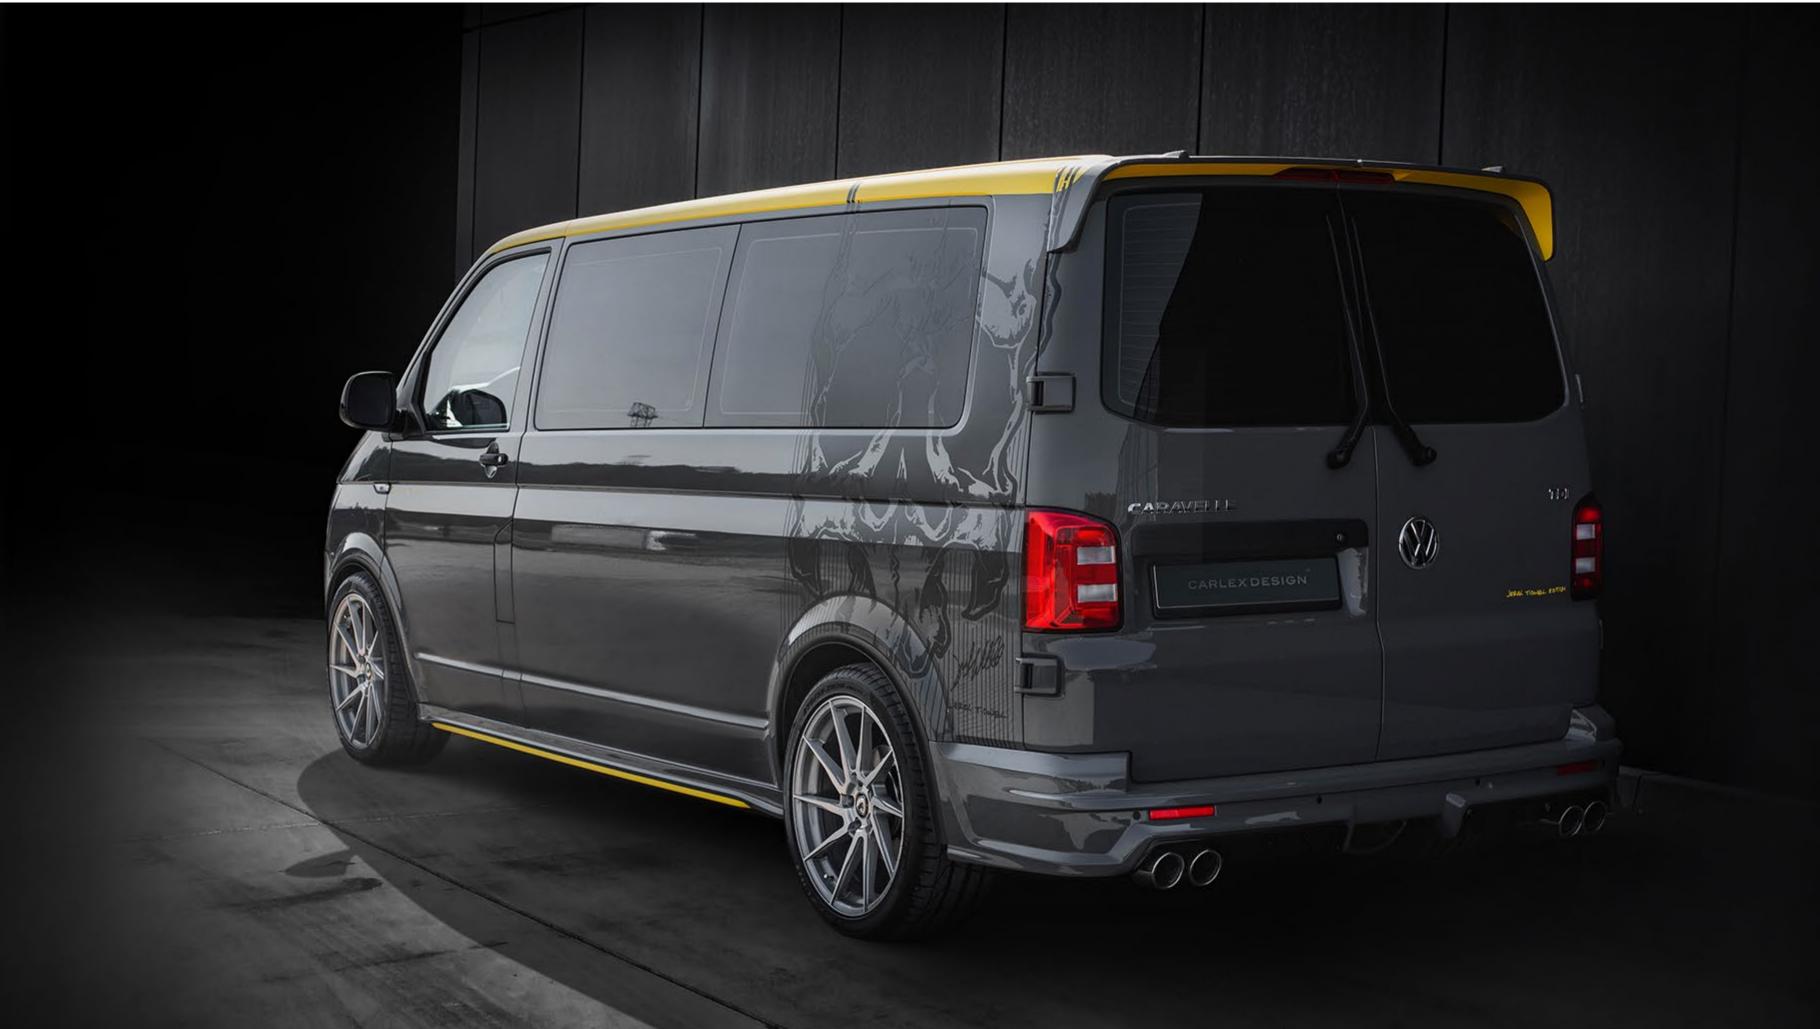

## **EXTERIOR**

The car has an original body kit, designed by **Carlex Design**, a double sports exhaust system, lowered suspension and 20 "inch rims.

To emphasize its uniqueness, we limited the production. By creating this project we wanted to reach people who like bold unconventional life, and a car is not only a means of transport for them, but a vehicle for experiencing adventures, providing a dose of positive emotions. In addition, the exterior is decorated with motifs of Jeral Tidwell's work and its signature.

20" CADES KRATOS ALLOY WHEELS

EIBACH SUSPENSION
LOWERING KIT (CA. 20MM)

PIRELLI P-ZERO **TYRES** 

RUBBER ARCH EXTENSIONS