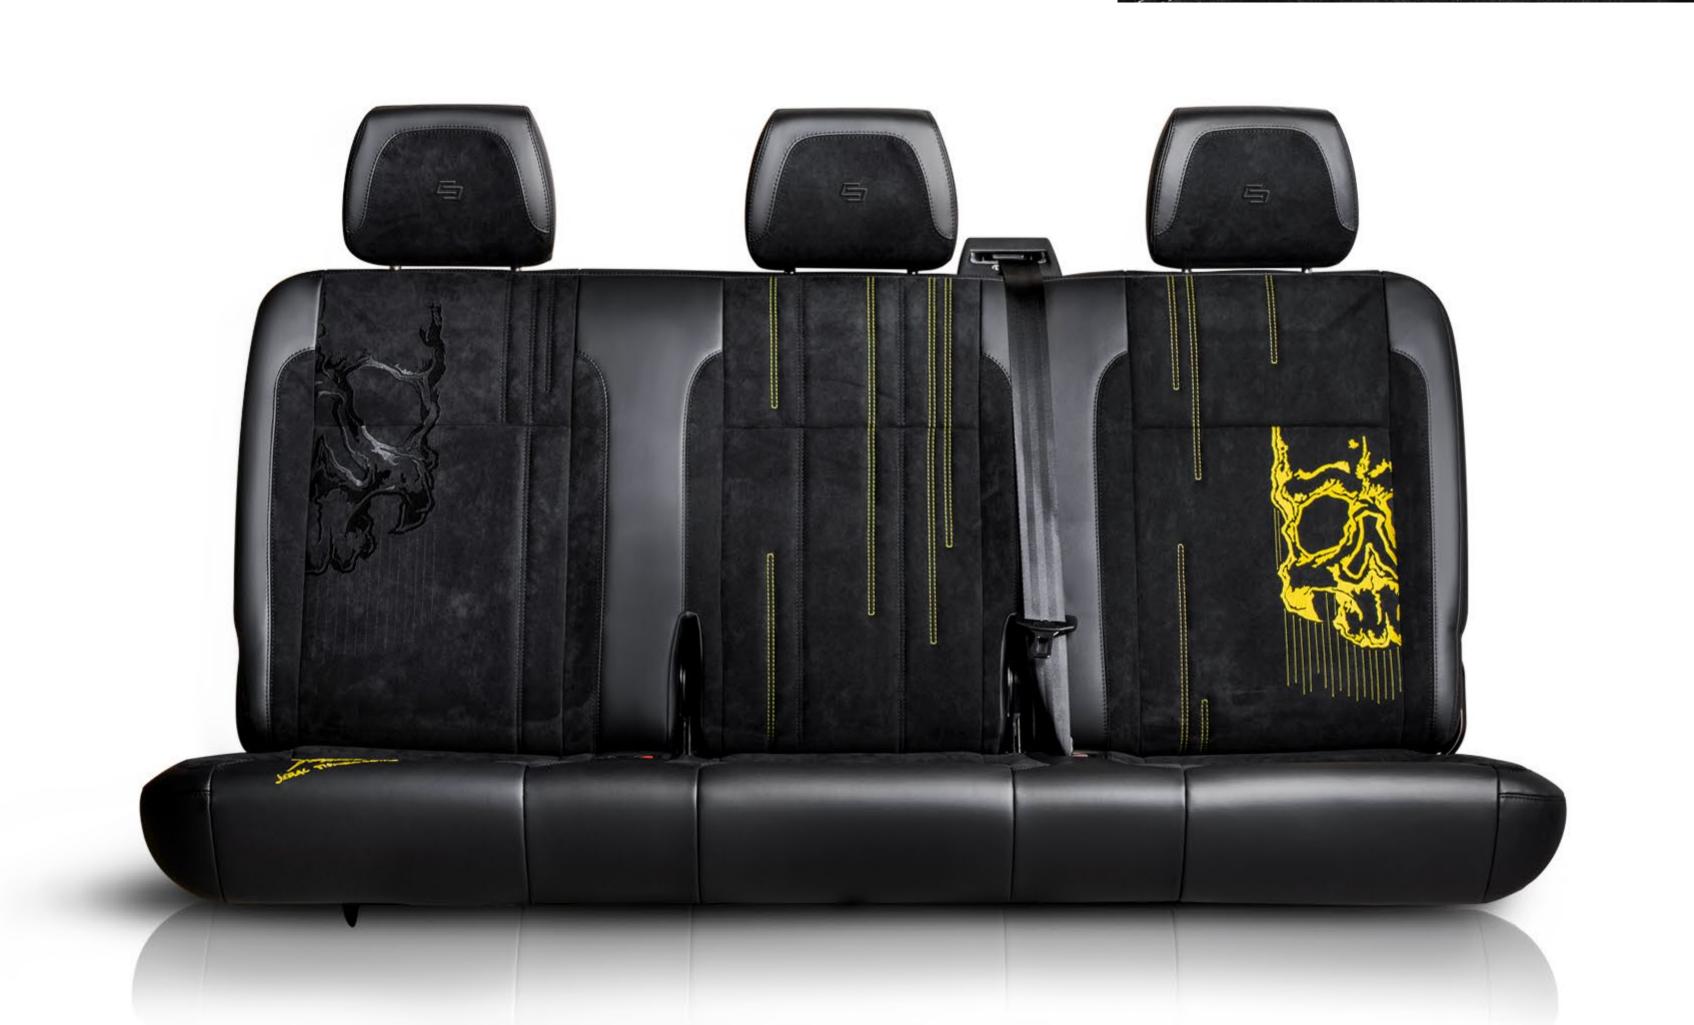

## INTERIOR

The interior of the car is a mix of luxury and positive energy

taken from the artist. The space is filled with the highest quality nappa leather, large amounts of Alcantara, bold colors and numerous embroidery and embossing. All this let you feel Tidwell's creativity on your own skin.

STEERING WHEEL **RESHAPING** 

TRIMMING WITH BLACK AND YELLOW **LEATHER** 

EMBROIDERY AND EMBOSSING **BOLD COLORS** 

## UPHOLSTERY BY CARLEX DESIGN

GENUINE NAPPA LEATHER ALCANTARA

ADDITIONAL FLOOR MATS
1-ST LINE / 2-ND LINE / 3-RD LINE

ADDITIONAL UPHOLSTERY
3/4/5/6/7/8/9 SEATS