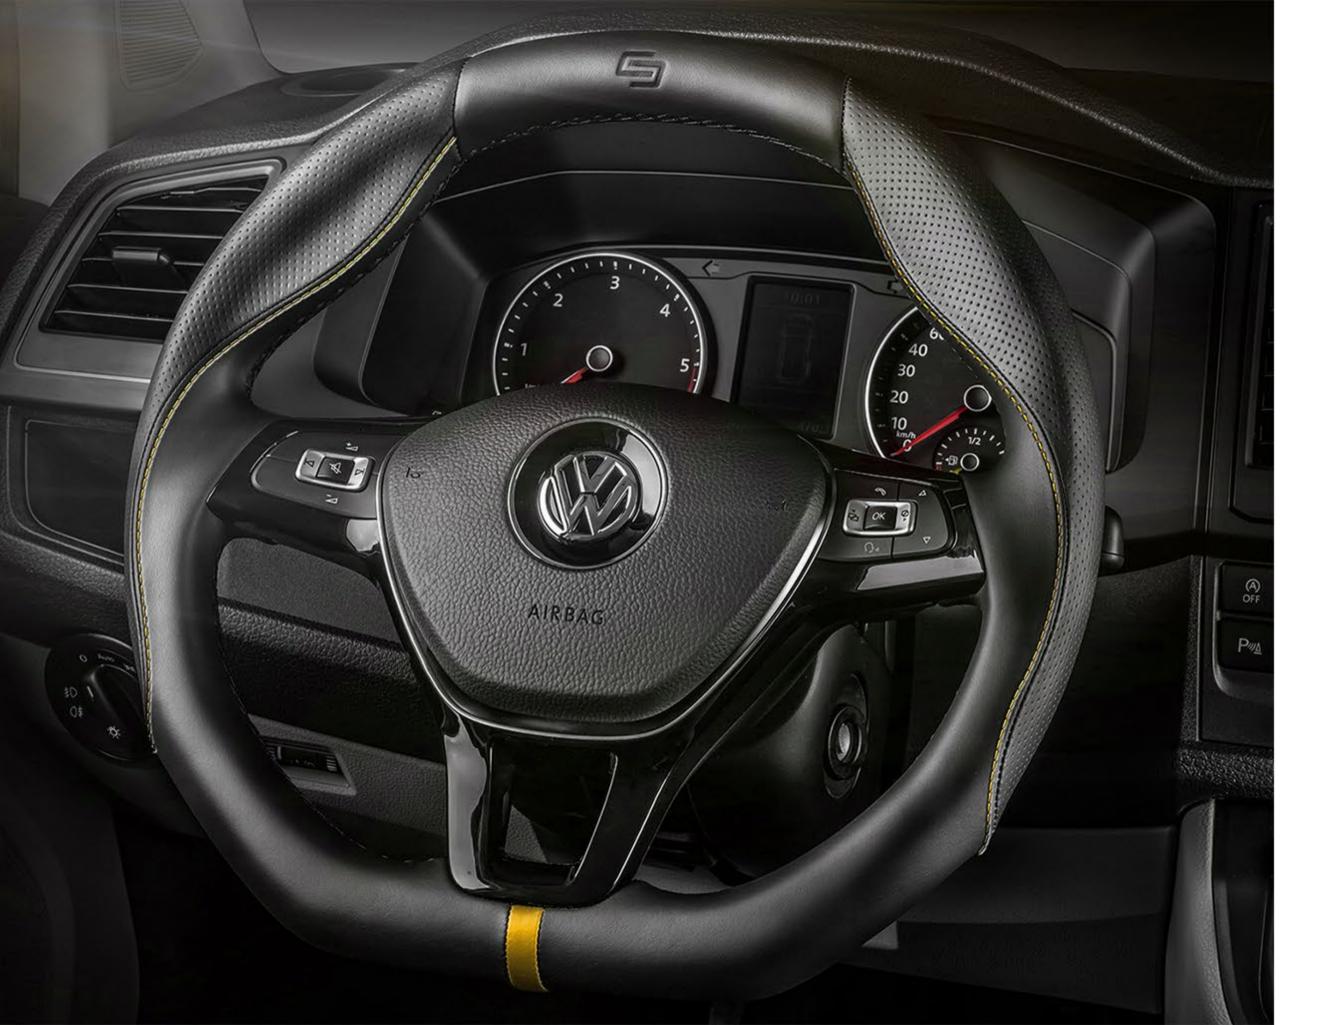

## INTERIOR

The interior of the car is a mix of luxury and positive energy

taken from the artist. The space is filled with the highest quality nappa leather, large amounts of Alcantara, bold colors and numerous embroidery and embossing. All this let you feel Tidwell's creativity on your own skin.

STEERING WHEEL **RESHAPING** 

TRIMMING WITH BLACK AND YELLOW **LEATHER** 

EMBROIDERY AND EMBOSSING **BOLD COLORS** 