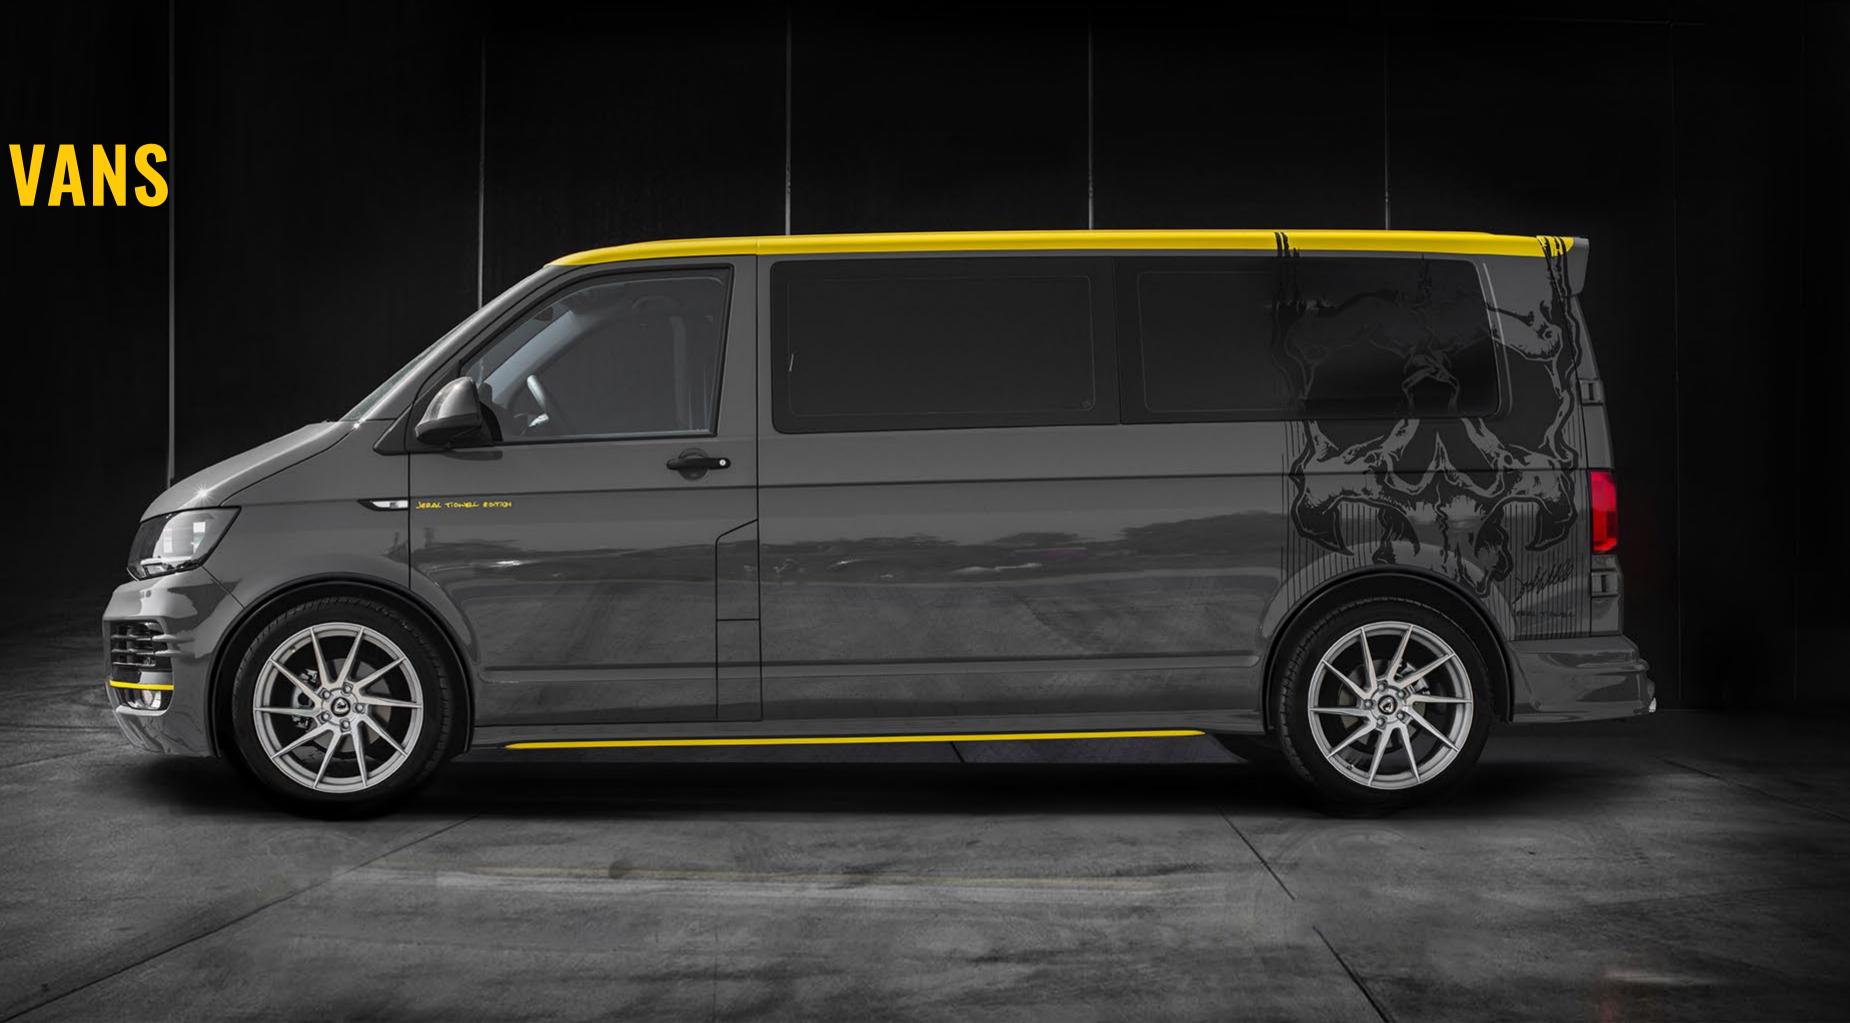

## Implementing the joint **VW T6** project with the artist,

we wanted to break the conventions prevailing on the commercial vehicle market, going beyond a safe design, combining it with motifs inspired by art, and a bit of black humor. Thanks to this we received a unique van.

## **EXTERIOR**

The car has an original body kit, designed by **Carlex Design**, a double sports exhaust system, lowered suspension and 20 "inch rims.

To emphasize its uniqueness, we limited the production. By creating this project we wanted to reach people who like bold unconventional life, and a car is not only a means of transport for them, but a vehicle for experiencing adventures, providing a dose of positive emotions. In addition, the exterior is decorated with motifs of Jeral Tidwell's work and its signature.