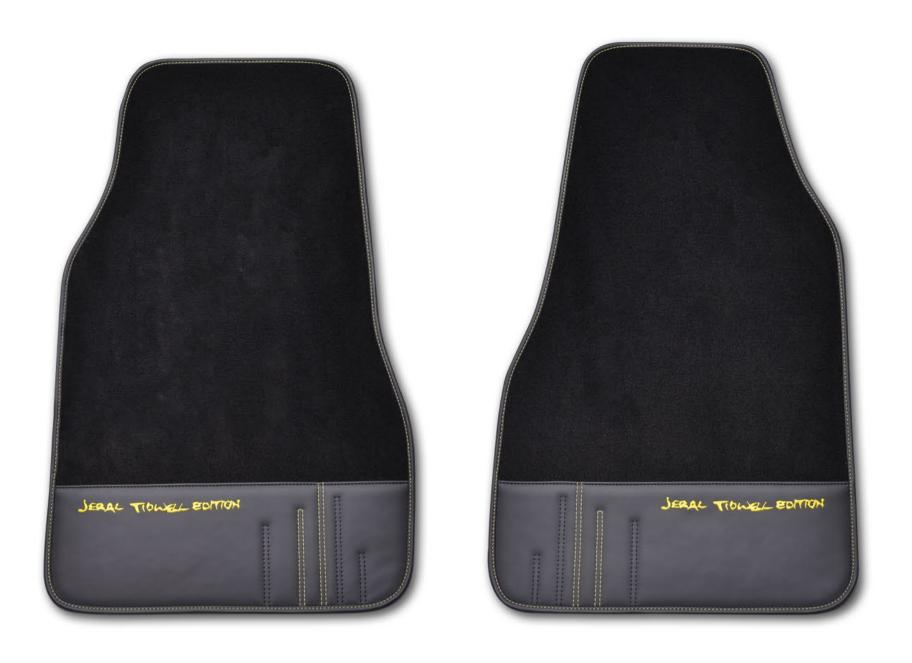

## UPHOLSTERY BY CARLEX DESIGN

GENUINE NAPPA LEATHER ALCANTARA

ADDITIONAL FLOOR MATS
1-ST LINE / 2-ND LINE / 3-RD LINE

ADDITIONAL UPHOLSTERY
3/4/5/6/7/8/9 SEATS