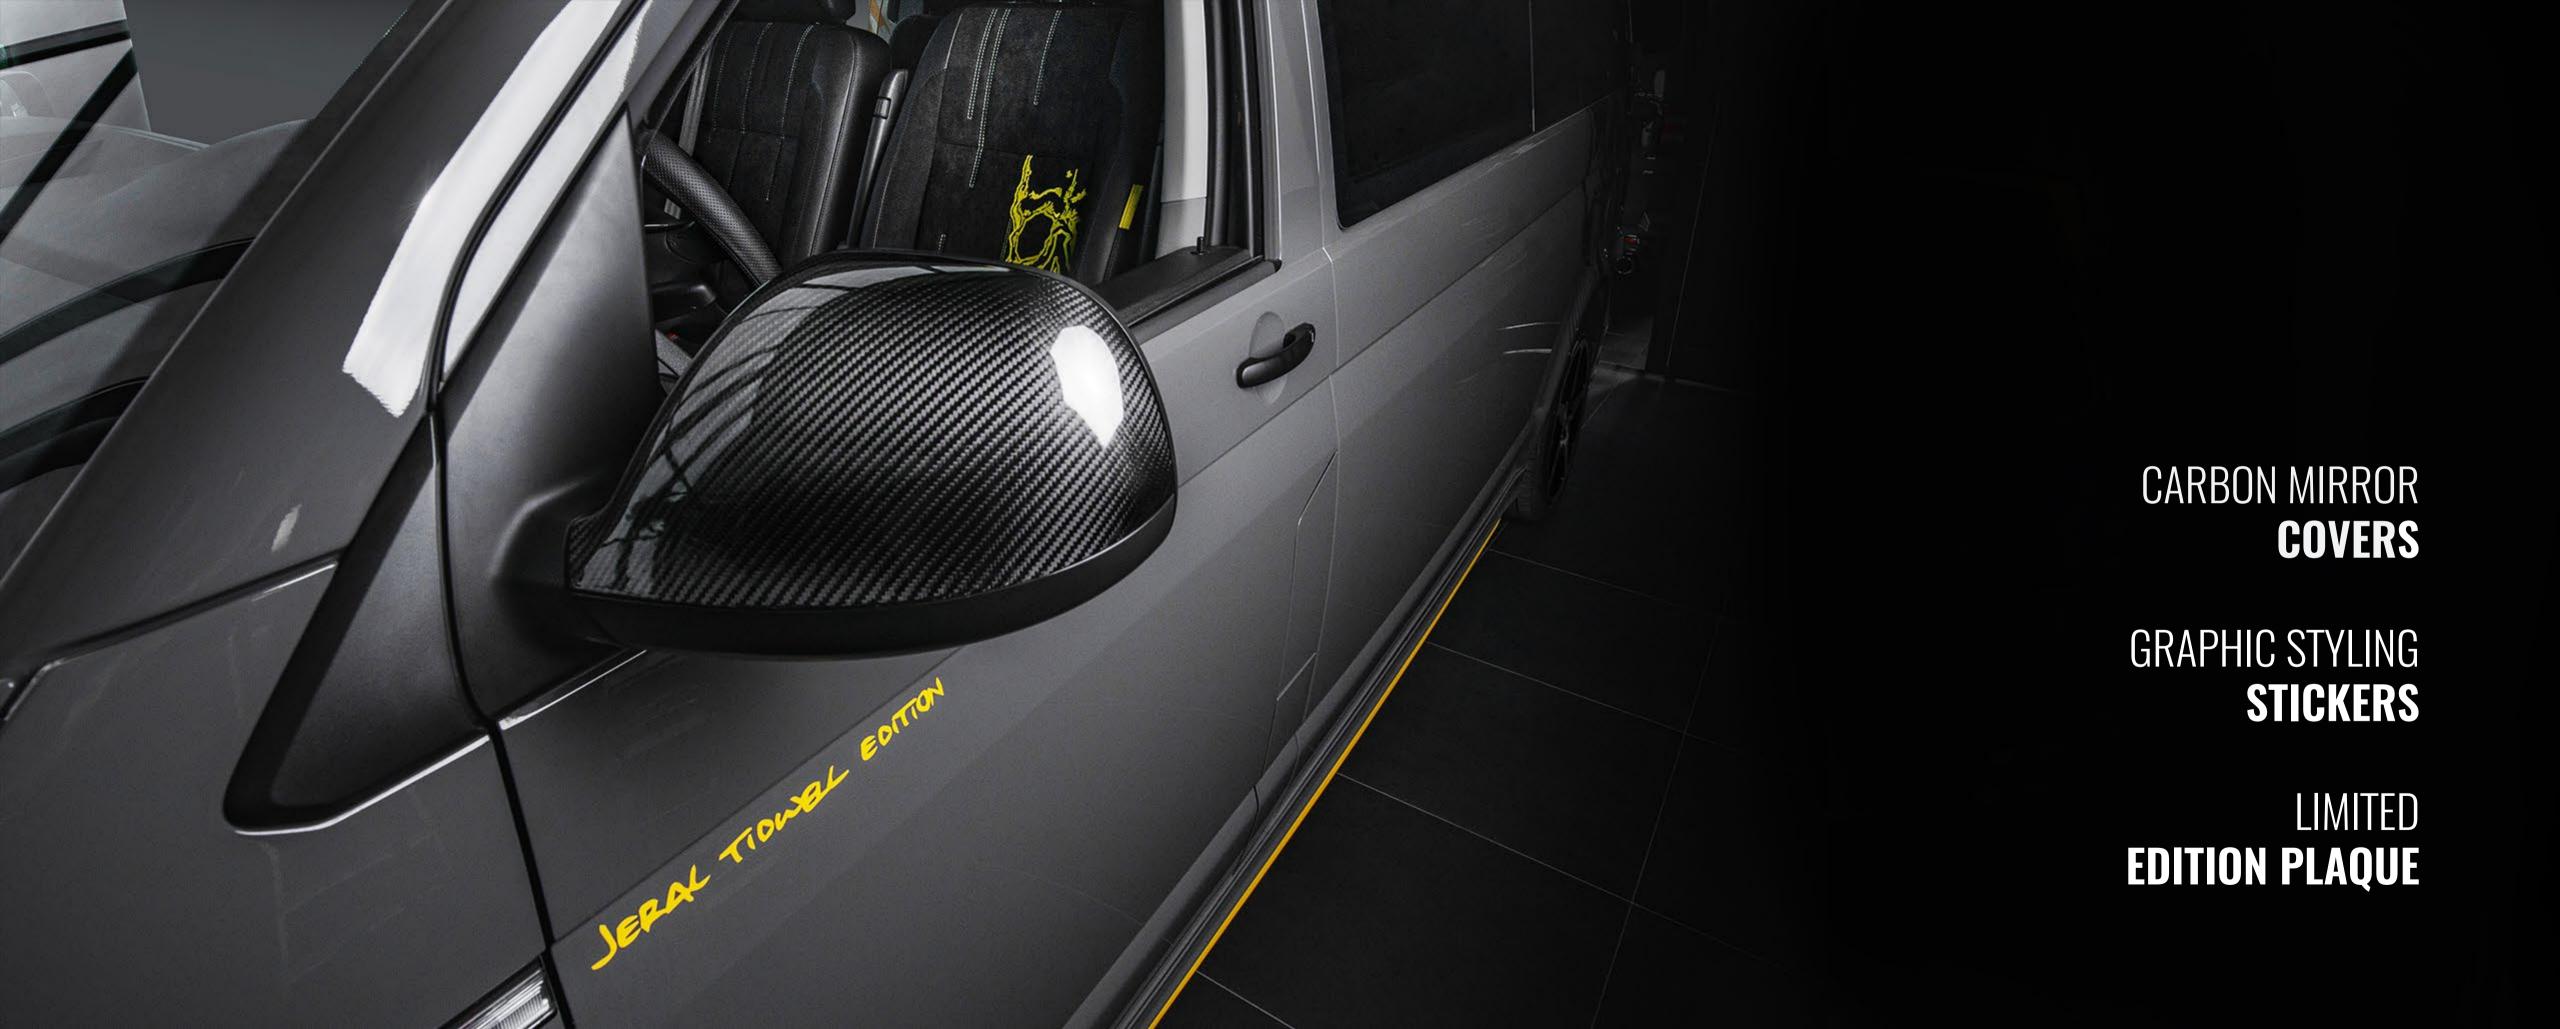

## **EXTERIOR**

The car has an original body kit, designed by **Carlex Design**, a double sports exhaust system, lowered suspension and 20 "inch rims.

To emphasize its uniqueness, we limited the production. By creating this project we wanted to reach people who like bold unconventional life, and a car is not only a means of transport for them, but a vehicle for experiencing adventures, providing a dose of positive emotions. In addition, the exterior is decorated with motifs of Jeral Tidwell's work and its signature.

20" CADES KRATOS ALLOY WHEELS

EIBACH SUSPENSION
LOWERING KIT (CA. 20MM)

PIRELLI P-ZERO **TYRES** 

RUBBER ARCH EXTENSIONS