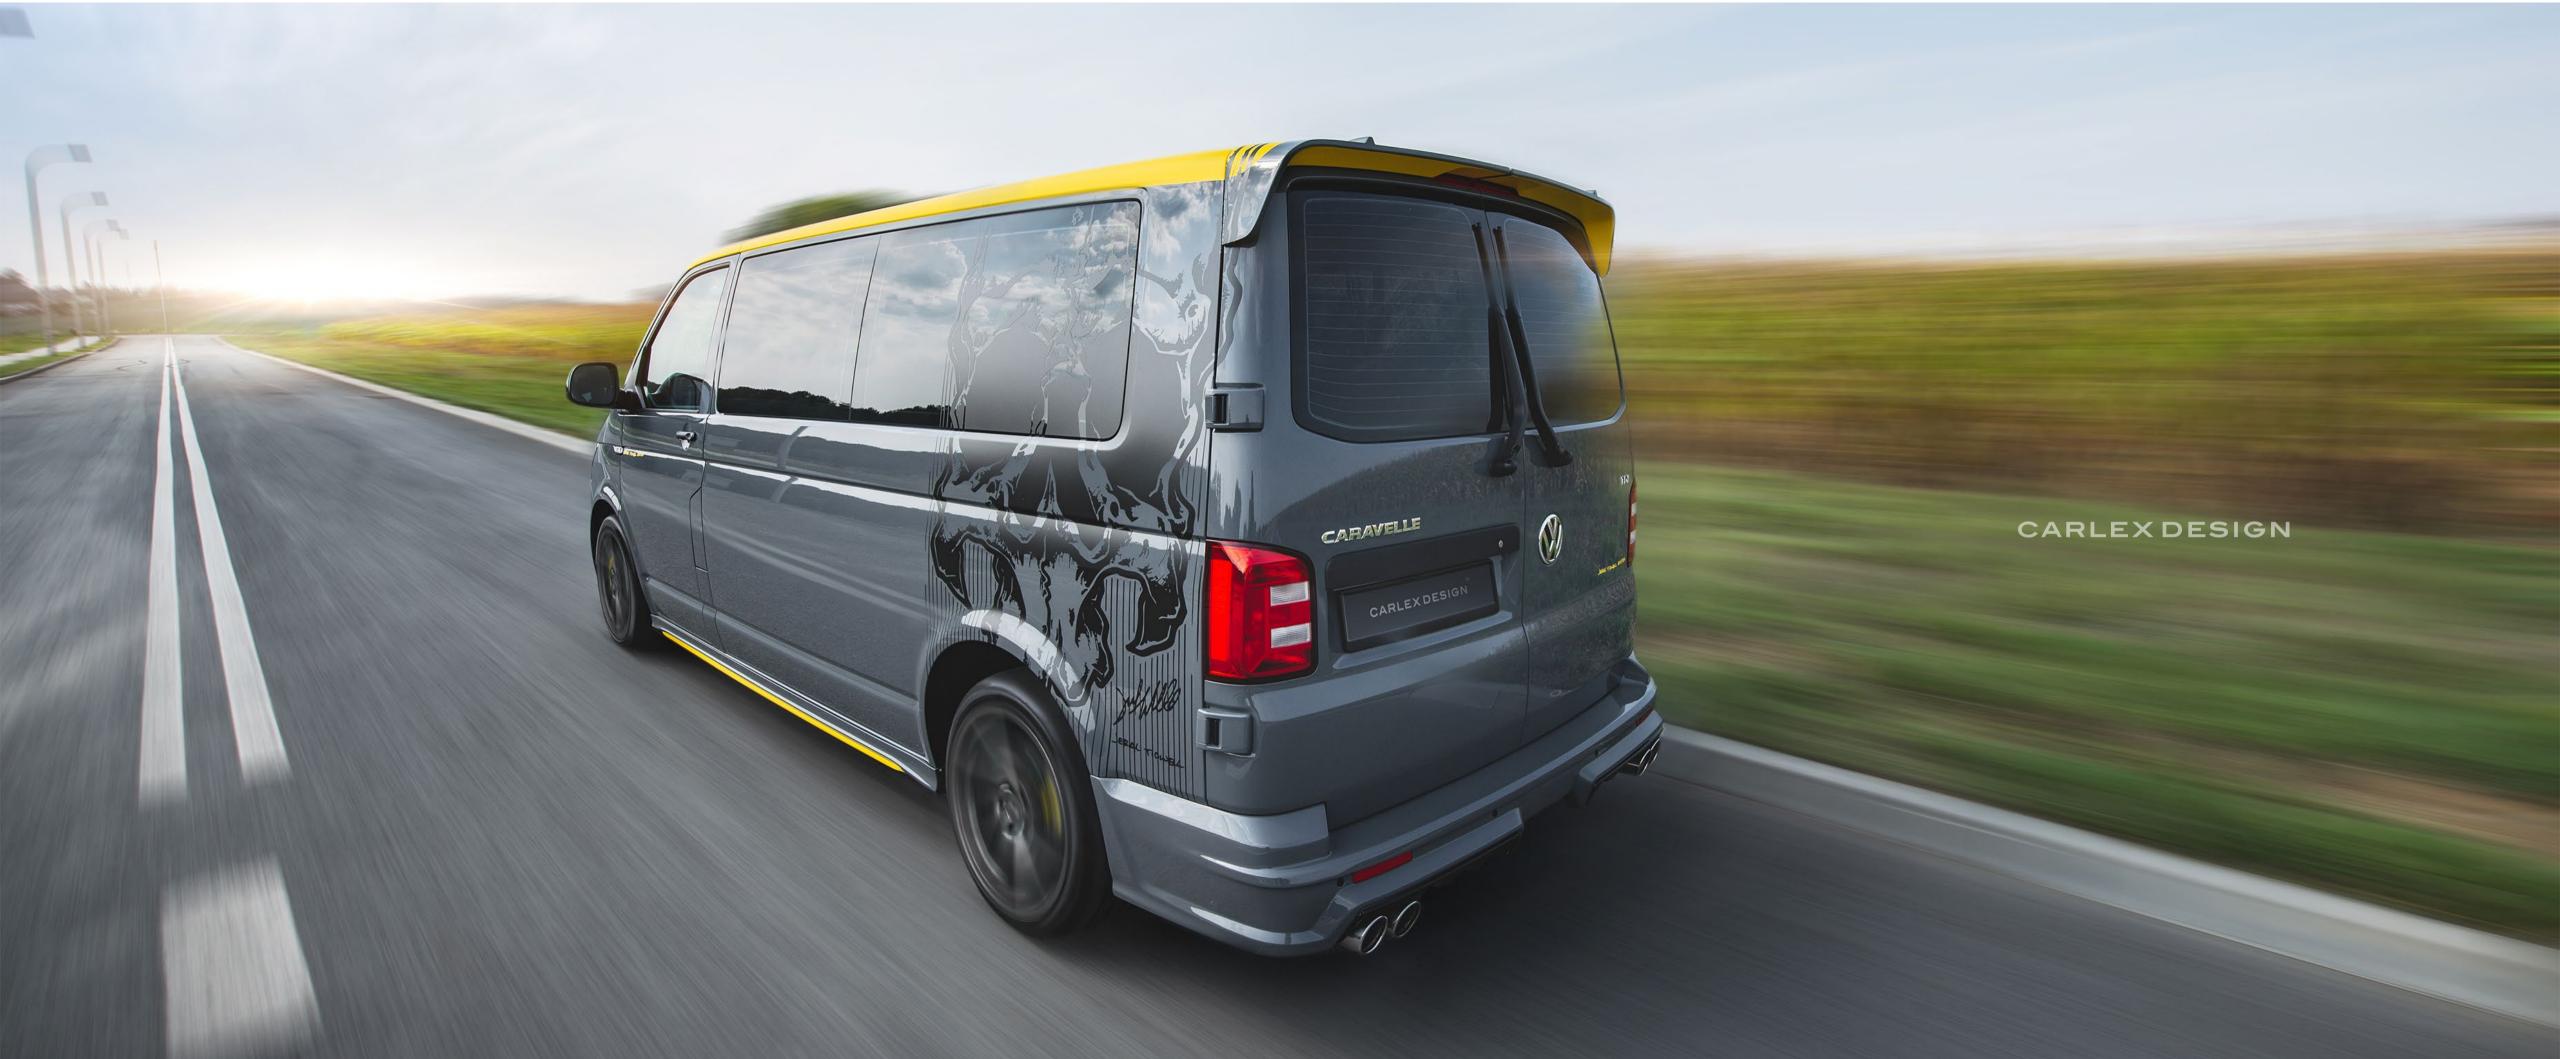

## **EXTERIOR**

The car has an original body kit, designed by **Carlex Design**, a double sports exhaust system, lowered suspension and 20 "inch rims.

To emphasize its uniqueness, we limited the production. By creating this project we wanted to reach people who like bold unconventional life, and a car is not only a means of transport for them, but a vehicle for experiencing adventures, providing a dose of positive emotions. In addition, the exterior is decorated with motifs of Jeral Tidwell's work and its signature.

20" CADES KRATOS ALLOY WHEELS

EIBACH SUSPENSION
LOWERING KIT (CA. 20MM)

PIRELLI P-ZERO **TYRES** 

RUBBER ARCH EXTENSIONS