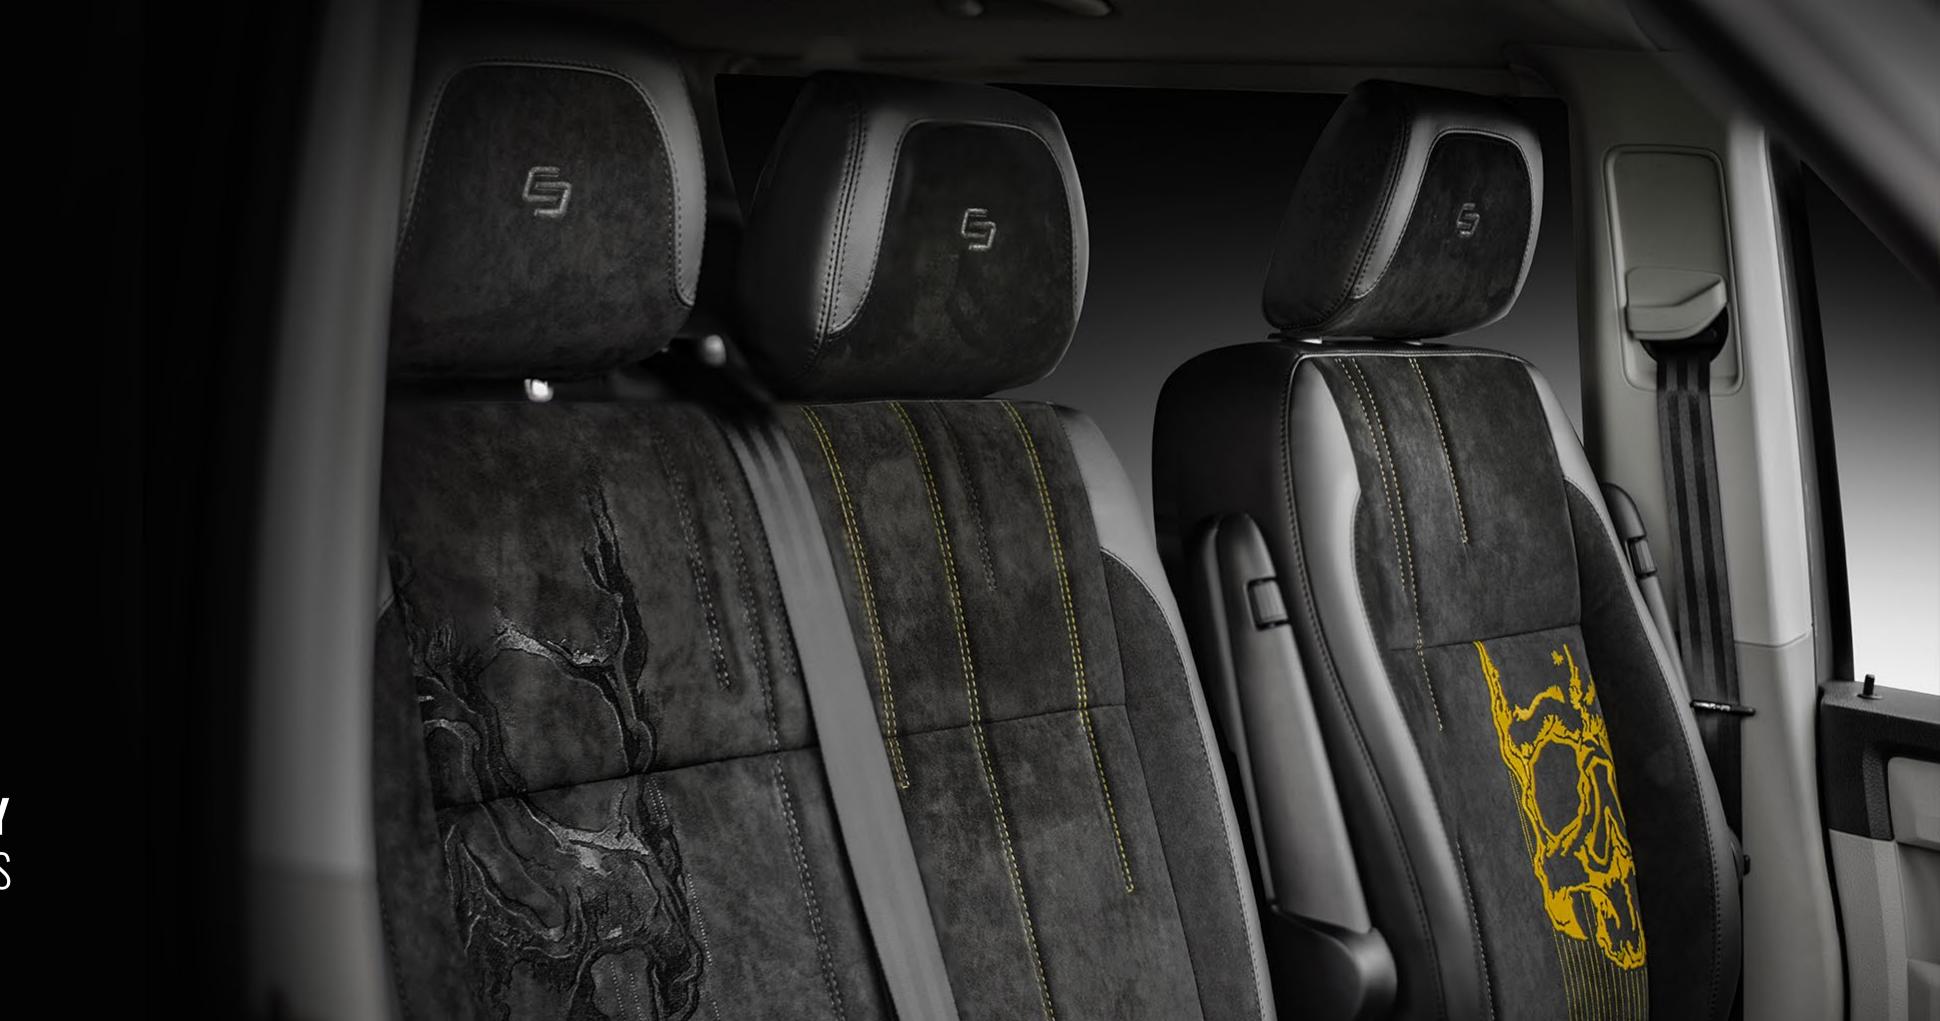

## INTERIOR

The interior of the car is a mix of luxury and positive energy

taken from the artist. The space is filled with the highest quality nappa leather, large amounts of Alcantara, bold colors and numerous embroidery and embossing. All this let you feel Tidwell's creativity on your own skin.

STEERING WHEEL **RESHAPING** 

TRIMMING WITH BLACK AND YELLOW **LEATHER** 

EMBROIDERY AND EMBOSSING **BOLD COLORS** 

## UPHOLSTERY BY CARLEX DESIGN

GENUINE NAPPA LEATHER ALCANTARA

ADDITIONAL FLOOR MATS
1-ST LINE / 2-ND LINE / 3-RD LINE

ADDITIONAL UPHOLSTERY
3/4/5/6/7/8/9 SEATS