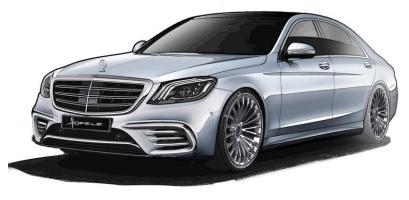

#### Exterior LUXURY Package for Mercedes-Benz S -class

Various new Luxury Executive Design parts in 'Silver' with HOFELE branding for the rear Special tailpipe trims, with HOFELE branding

**Exterior LUXURY Package for Mercedes-Benz S - class** New Executive LUXURY Design "Silver " inserts and frames in Front bumper Executive Wheels "MYTHOS " in elegant 20 -Spoke Design

### **Exterior Package - LUXURY EXECUTIVE –** For Mercedes-Benz S -Class , W222 (SWB) & V222 (LWB)

Chrome panels for B-pillars

Special tailpipe trims, with HOFELE branding

OPTIONAL ORDER:

**HOFELE** ,**MYTHOS**' Multi-Spoke Designer Wheel

Executive Wheel ,MYTHOS' Size: 8.5 x 20", 9.5 x 20" Colour Sterlingsilver- met Incl. Tires for front axle in Size 245/45 R 20 Incl. Tires for rear axle in Size 275/35 R 20