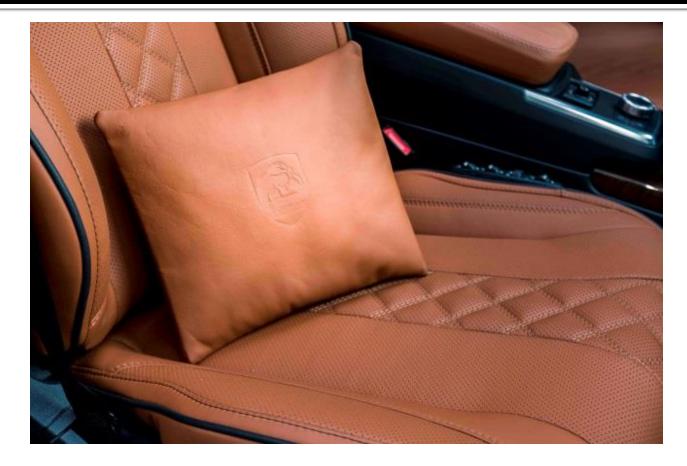

#### **Leather Package for Mercedes-Benz S -class** Cushions in Alcantara with HOFELE branding for the headrests

**HOFELE - EXECUTIVE – Package** For Mercedes-Benz S –class, W222 (SWB) & V222 (LWB)

- 1. Branding Package
- > Replacement of all Mercedes emblems with HOFELE emblems

#### 5. Leather - Package - Comfort

- Cushions in Alcantara with HOFELE branding for the headrests
- 6. Painting and assembly