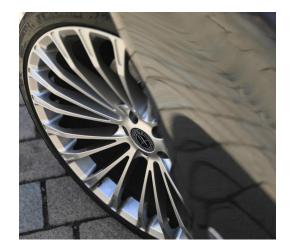

### **Exterior Package - LUXURY EXECUTIVE –** For Mercedes-Benz S -Class , W222 (SWB) & V222 (LWB)

Chrome panels for B-pillars

Special tailpipe trims, with HOFELE branding

OPTIONAL ORDER:

**HOFELE** ,**MYTHOS**' Multi-Spoke Designer Wheel

Executive Wheel ,MYTHOS' Size: 8.5 x 20", 9.5 x 20" Colour Sterlingsilver- met Incl. Tires for front axle in Size 245/45 R 20 Incl. Tires for rear axle in Size 275/35 R 20

#### 3. Executive Wheels `MYTHOS' Multispoke in elegant "20-Spoke Design"

- > MYTHOS rims, silver, for front axle in size 8.5J x 20" with tires 245/40 R 20
- > MYTHOS rims, silver, for rear axle in size 9.5 x 20" with tires 275/35 R 20
- 4 x TPMS sensor valves