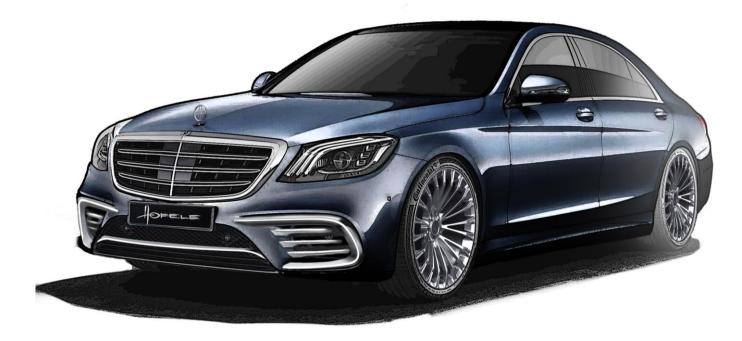

#### Exterior LUXURY Package for Mercedes-Benz S -class

Various new Luxury Executive Design parts in 'Silver' with HOFELE branding for the rear Special tailpipe trims, with HOFELE branding

**Exterior LUXURY Package for Mercedes-Benz S - class** New Executive LUXURY Design "Silver " inserts and frames in Front bumper Executive Wheels "MYTHOS " in elegant 20 -Spoke Design

### **Exterior Package - LUXURY EXECUTIVE –** For Mercedes-Benz S -Class , W222 (SWB) & V222 (LWB)

Chrome panels for B-pillars

Special tailpipe trims, with HOFELE branding

OPTIONAL ORDER:

**HOFELE** ,**MYTHOS**' Multi-Spoke Designer Wheel

Executive Wheel ,MYTHOS' Size: 8.5 x 20", 9.5 x 20" Colour Sterlingsilver- met Incl. Tires for front axle in Size 245/45 R 20 Incl. Tires for rear axle in Size 275/35 R 20

#### 3. Executive Wheels `MYTHOS' Multispoke in elegant "20-Spoke Design"

- > MYTHOS rims, silver, for front axle in size 8.5J x 20" with tires 245/40 R 20
- > MYTHOS rims, silver, for rear axle in size 9.5 x 20" with tires 275/35 R 20
- 4 x TPMS sensor valves