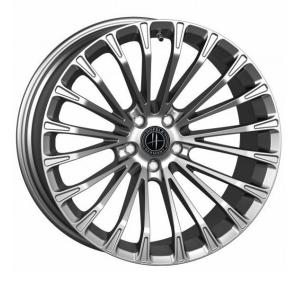

### **Exterior Package - LUXURY EXECUTIVE –** For Mercedes-Benz S -Class , W222 (SWB) & V222 (LWB)

Chrome panels for B-pillars

Special tailpipe trims, with HOFELE branding

OPTIONAL ORDER:

**HOFELE** ,**MYTHOS**' Multi-Spoke Designer Wheel

Executive Wheel ,MYTHOS' Size: 8.5 x 20", 9.5 x 20" Colour Sterlingsilver- met Incl. Tires for front axle in Size 245/45 R 20 Incl. Tires for rear axle in Size 275/35 R 20

#### 3. Executive Wheels `MYTHOS' Multispoke in elegant "20-Spoke Design"

- > MYTHOS rims, silver, for front axle in size 8.5J x 20" with tires 245/40 R 20
- > MYTHOS rims, silver, for rear axle in size 9.5 x 20" with tires 275/35 R 20
- 4 x TPMS sensor valves