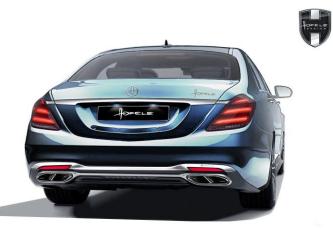

#### Exterior LUXURY Package for Mercedes-Benz S -class

Various new Luxury Executive Design parts in 'Silver' with HOFELE branding for the rear Special tailpipe trims, with HOFELE branding

**Exterior LUXURY Package for Mercedes-Benz S - class** New Executive LUXURY Design "Silver " inserts and frames in Front bumper Executive Wheels "MYTHOS " in elegant 20 -Spoke Design

### **Exterior Package - LUXURY EXECUTIVE –** For Mercedes-Benz S -Class , W222 (SWB) & V222 (LWB)

Chrome panels for B-pillars

Special tailpipe trims, with HOFELE branding

OPTIONAL ORDER:

**HOFELE** ,**MYTHOS**' Multi-Spoke Designer Wheel