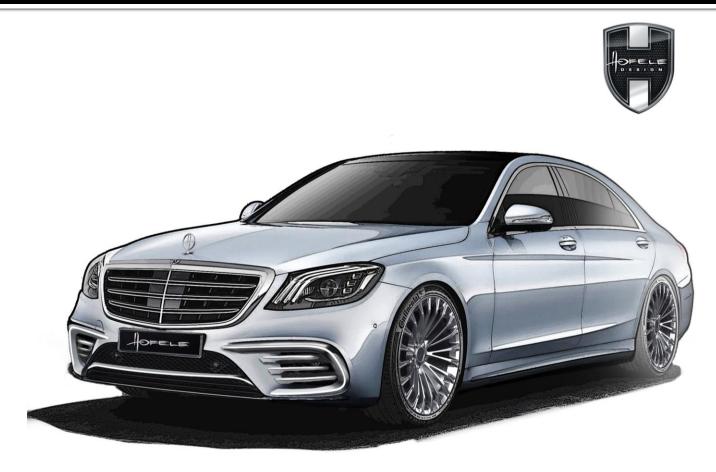

PRODUCT RANGE FOR S-class, W/V222

#### Branding Package for Mercedes-Benz S-class Replacement of all Mercedes emblems with HOFELE emblems

#### Exterior LUXURY Package for Mercedes-Benz S -class

Various new Luxury Executive Design parts in 'Silver' with HOFELE branding for the rear Special tailpipe trims, with HOFELE branding

**Exterior LUXURY Package for Mercedes-Benz S - class** New Executive LUXURY Design "Silver " inserts and frames in Front bumper Executive Wheels "MYTHOS " in elegant 20 -Spoke Design

### **Exterior Package - LUXURY EXECUTIVE –** For Mercedes-Benz S -Class , W222 (SWB) & V222 (LWB)

Chrome panels for B-pillars

Special tailpipe trims, with HOFELE branding

OPTIONAL ORDER:

**HOFELE** ,**MYTHOS**' Multi-Spoke Designer Wheel