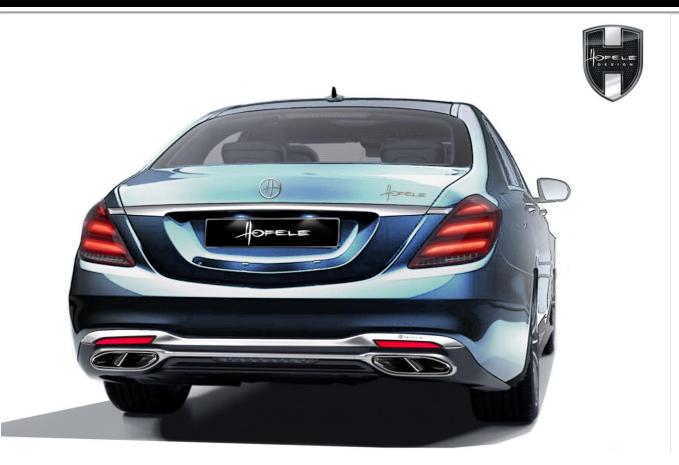

#### Branding Package for Mercedes-Benz S-class Replacement of all Mercedes emblems with HOFELE emblems

#### Exterior LUXURY Package for Mercedes-Benz S -class

Various new Luxury Executive Design parts in 'Silver' with HOFELE branding for the rear Special tailpipe trims, with HOFELE branding

**Exterior LUXURY Package for Mercedes-Benz S - class** New Executive LUXURY Design "Silver " inserts and frames in Front bumper Executive Wheels "MYTHOS " in elegant 20 -Spoke Design

### **Exterior Package - LUXURY EXECUTIVE –** For Mercedes-Benz S -Class , W222 (SWB) & V222 (LWB)

Chrome panels for B-pillars

Special tailpipe trims, with HOFELE branding

OPTIONAL ORDER:

**HOFELE** ,**MYTHOS**' Multi-Spoke Designer Wheel