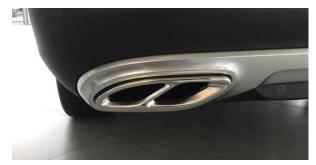

#### Exterior LUXURY Package for Mercedes-Benz S -class

Various new Luxury Executive Design parts in 'Silver' with HOFELE branding for the rear Special tailpipe trims, with HOFELE branding

**Exterior LUXURY Package for Mercedes-Benz S - class** New Executive LUXURY Design "Silver " inserts and frames in Front bumper Executive Wheels "MYTHOS " in elegant 20 -Spoke Design

### **Exterior Package - LUXURY EXECUTIVE –** For Mercedes-Benz S -Class , W222 (SWB) & V222 (LWB)

Chrome panels for B-pillars

Special tailpipe trims, with HOFELE branding

OPTIONAL ORDER:

**HOFELE** ,**MYTHOS**' Multi-Spoke Designer Wheel

#### 2. Exterior Package - LUXURY EXECUTIVE -

- > New Executive Design inserts and frames in Front bumper
- > New Executive Design parts in 'Silver' with HOFELE branding for the rear
- Chrome panels for B-pillars
- Special tailpipe trims, with HOFELE branding