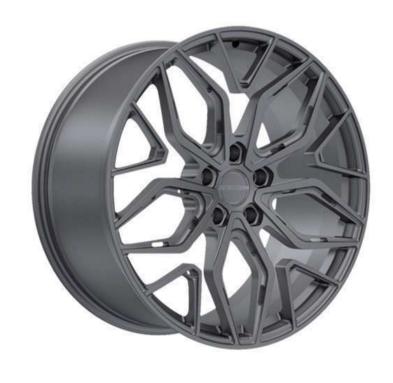

#### FORGED WHEELS

| 20" (weight per piece 11 kg) | 6 400 \$ |
|------------------------------|----------|
| 21" (weight per piece 12 kg) | 6 656 \$ |
| 22" (weight per piece 13 kg) | 6 932 \$ |
| 23" (weight per piece 14 kg) | 8 150 \$ |
| 24" (weight per piece 16 kg) | 9 083 \$ |

## FORGED WHEELS