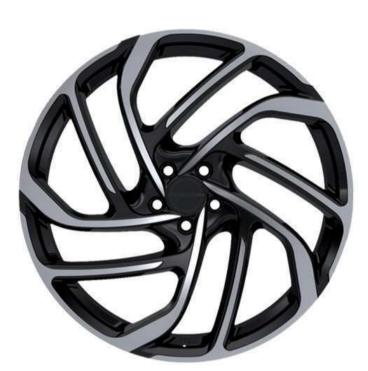

#### FORGED WHEELS

| 20" (weight per piece 11 kg) | 6 400 \$ |
|------------------------------|----------|
| 21" (weight per piece 12 kg) | 6 656 \$ |
| 22" (weight per piece 13 kg) | 6 932 \$ |
| 23" (weight per piece 14 kg) | 8 150 \$ |
| 24" (weight per piece 16 kg) | 9 083 \$ |

## FORGED WHEELS