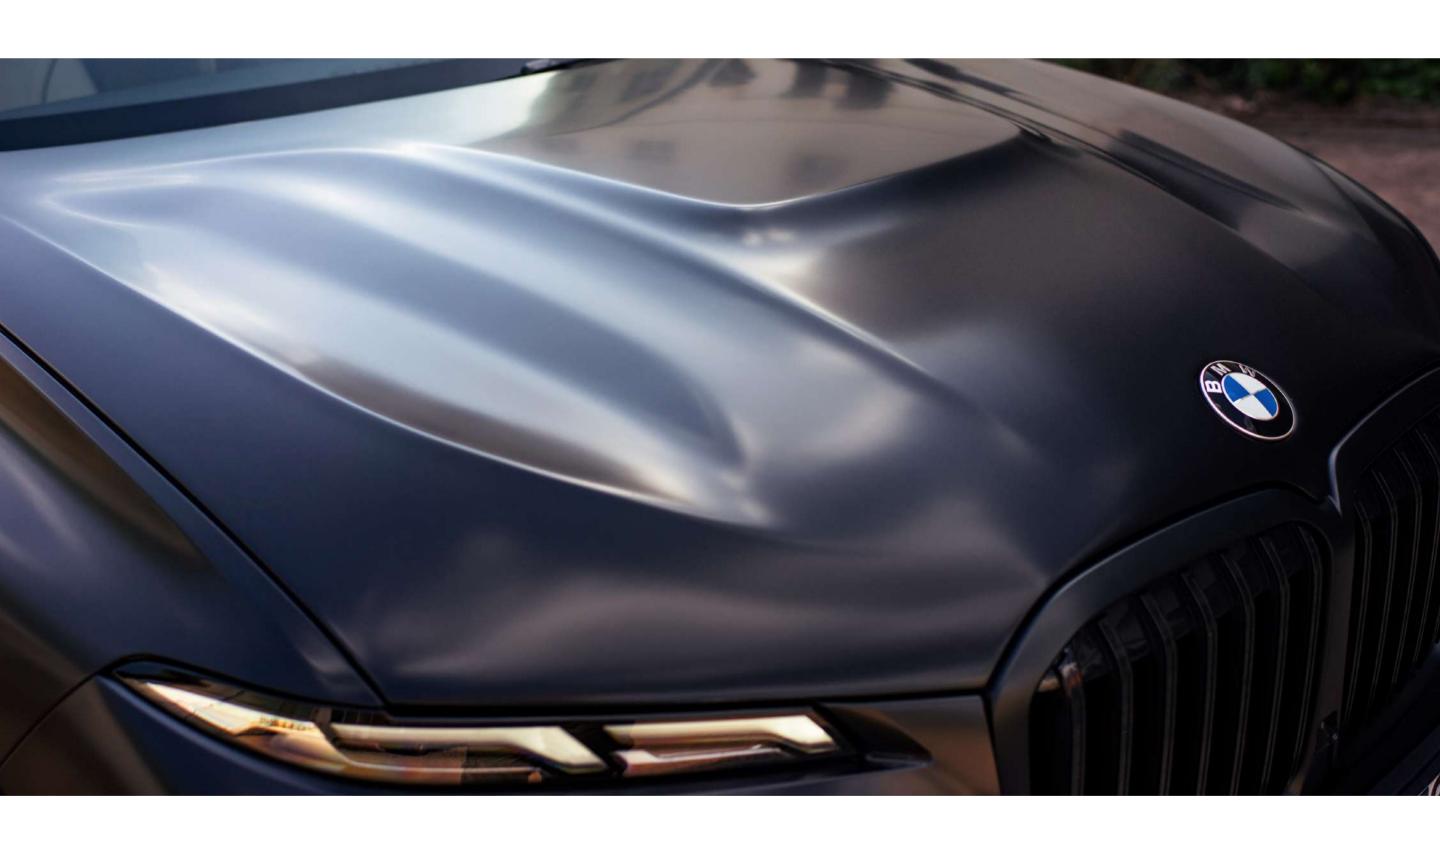

## BMWX7

# BODY KIT RENEGADE

#### **BASALT**

| Hood                 | 2 083 \$ |
|----------------------|----------|
| Front bumper lip     | 1 917 \$ |
| Side skirt splitters |          |
| Body extension       | 1 330 \$ |
| Rear bumper diffuser | 1 917 \$ |
| Roof spoiler         | 600 \$   |
| Mid spoiler          | 467 \$   |
| Mirror covers        |          |