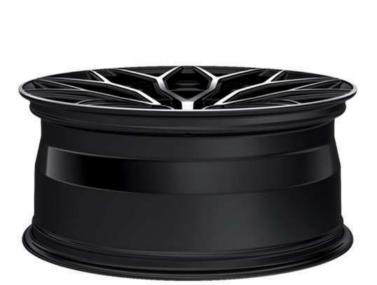

#### FORGED WHEELS

| 20" (weight per piece 11 kg) | 6 400 \$ |
|------------------------------|----------|
| 21" (weight per piece 12 kg) | 6 656 \$ |
| 22" (weight per piece 13 kg) | 6 932 \$ |
| 23" (weight per piece 14 kg) | 8 150 \$ |
| 24" (weight per piece 16 kg) | 9 083 \$ |

## FORGED WHEELS