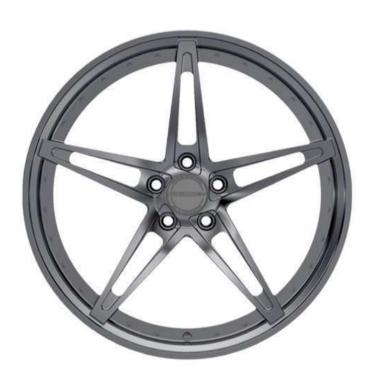

#### FORGED WHEELS

| 20" (weight per piece 11 kg) | 6 400 \$ |
|------------------------------|----------|
| 21" (weight per piece 12 kg) | 6 656 \$ |
| 22" (weight per piece 13 kg) | 6 932 \$ |
| 23" (weight per piece 14 kg) | 8 150 \$ |
| 24" (weight per piece 16 kg) | 9 083 \$ |

## FORGED WHEELS