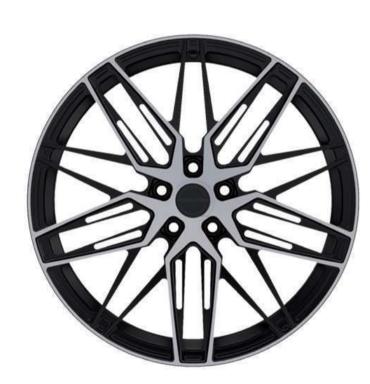

#### FORGED WHEELS

| 20" (weight per piece 11 kg) | 6 400 \$ |
|------------------------------|----------|
| 21" (weight per piece 12 kg) | 6 656 \$ |
| 22" (weight per piece 13 kg) | 6 932 \$ |
| 23" (weight per piece 14 kg) | 8 150 \$ |
| 24" (weight per piece 16 kg) | 9 083 \$ |

## FORGED WHEELS