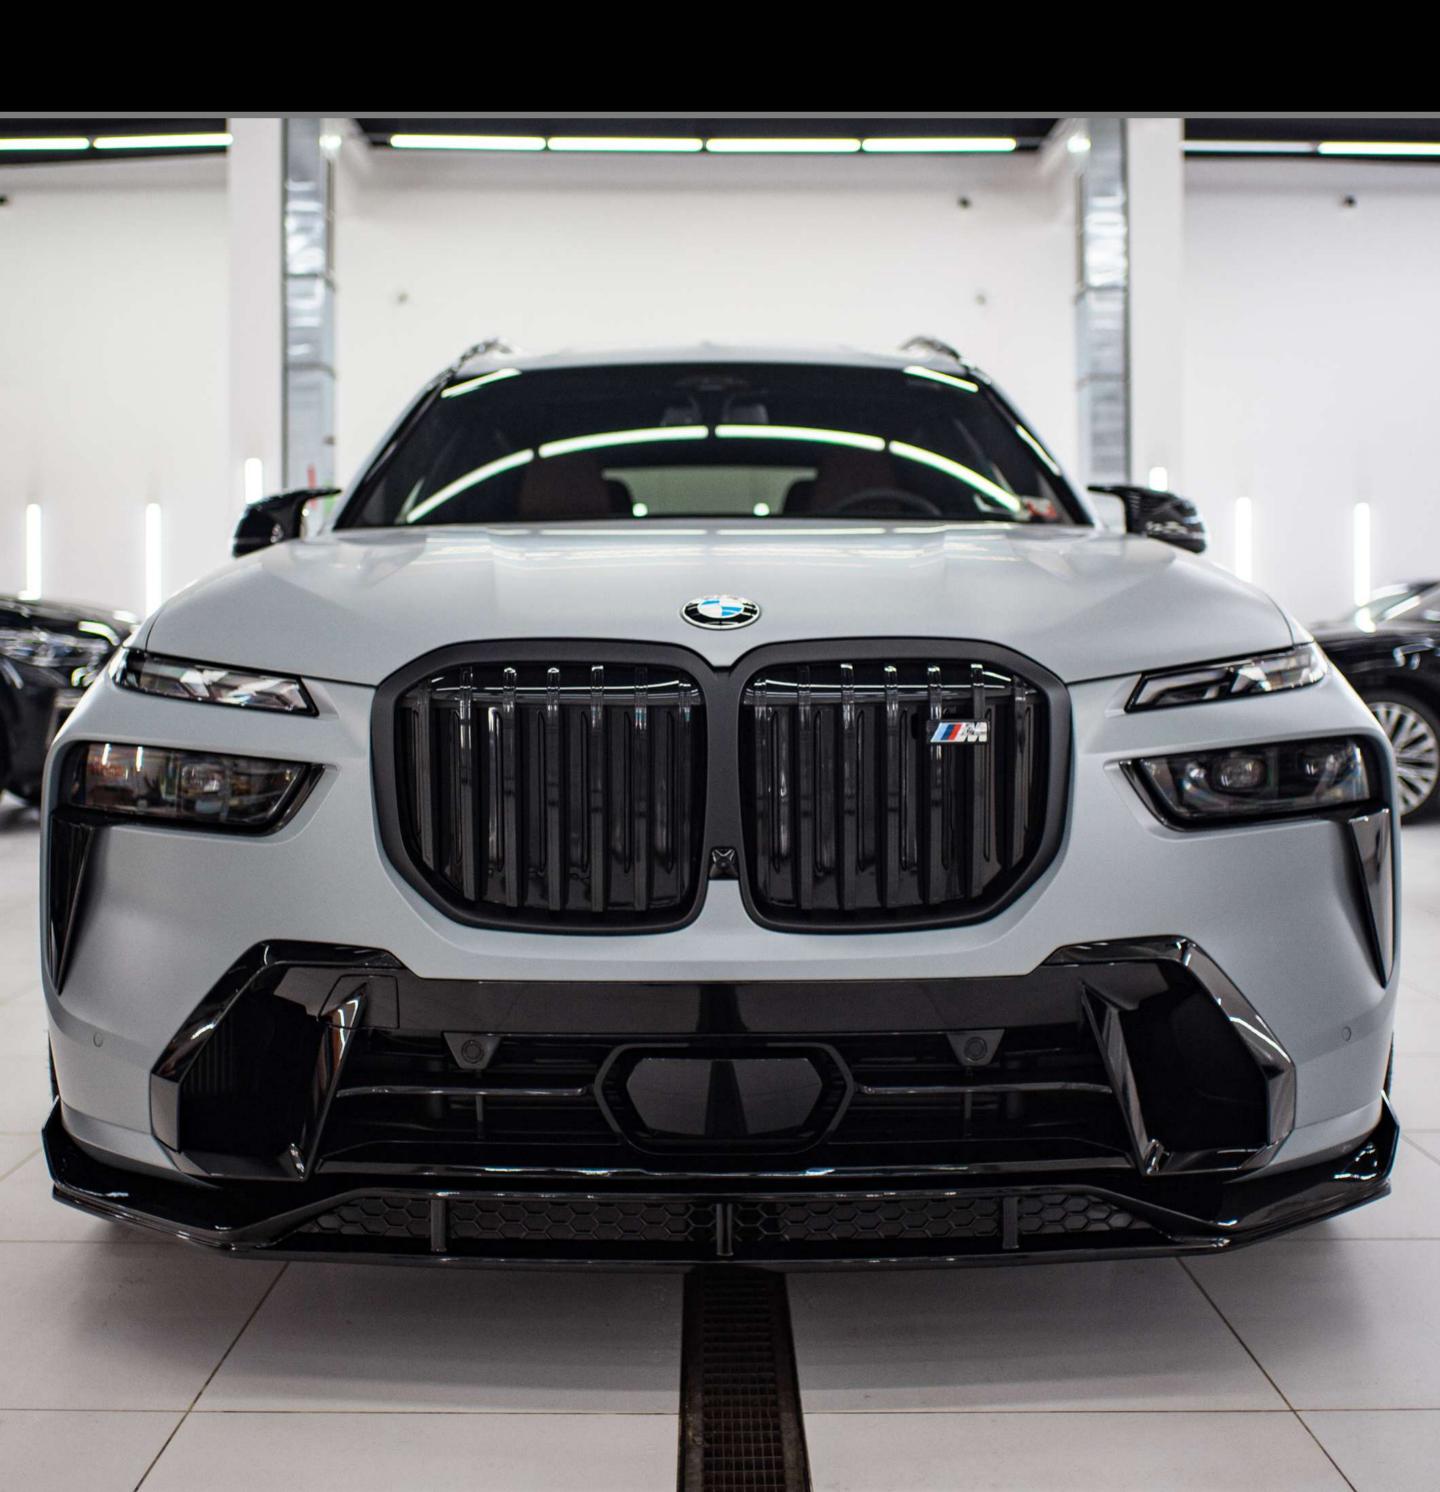

## BMWX7

# BODY KIT RENEGADE

#### **BASALT**

| Hood                 | 2 083 \$ |
|----------------------|----------|
| Front bumper lip     | 1 917 \$ |
| Side skirt splitters |          |
| Body extension       | 1 330 \$ |
| Rear bumper diffuser | 1 917 \$ |
| Roof spoiler         | 600 \$   |
| Mid spoiler          | 467 \$   |
| Mirror covers        |          |