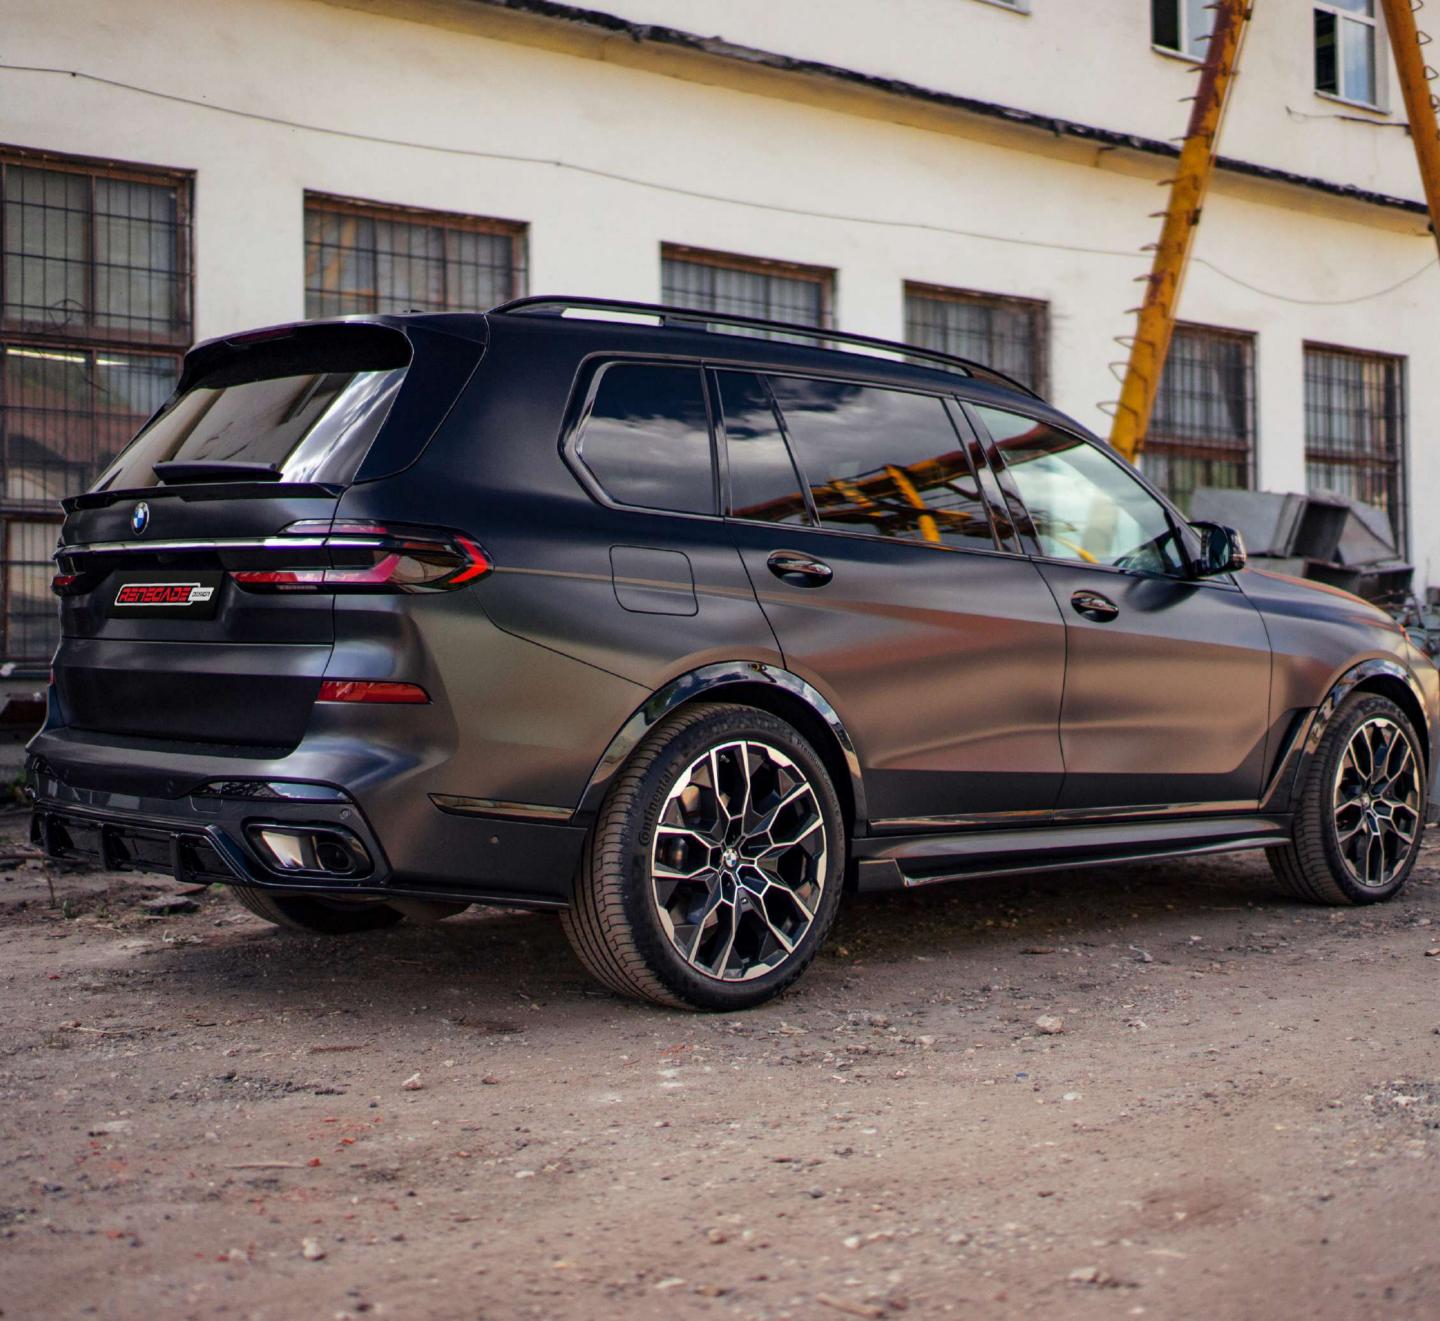

# BODY KIT RENEGADE

# BODY KIT RENEGADE

| CARBON                                                                                                                                             |                                                         | Twill                                             |
|----------------------------------------------------------------------------------------------------------------------------------------------------|---------------------------------------------------------|---------------------------------------------------|
|                                                                                                                                                    | Classic                                                 | Forged                                            |
| Hood                                                                                                                                               | 4 134 \$                                                | 4 753 \$                                          |
| Front bumper lip                                                                                                                                   | 3 084 \$                                                | 3 546 \$                                          |
| Side skirt splitters                                                                                                                               | 2 234 \$                                                | 2 568 \$                                          |
| Body extension                                                                                                                                     | 3 666 \$                                                | 4 216 \$                                          |
| Rear bumper diffuser                                                                                                                               | 2 750 \$                                                | 3 162 \$                                          |
| Roof spoiler                                                                                                                                       | 1 034 \$                                                | 1 188 \$                                          |
| Mid spoiler                                                                                                                                        |                                                         | 939\$                                             |
|                                                                                                                                                    |                                                         | 00 070 6                                          |
|                                                                                                                                                    | 17 719 \$                                               | 20 372 \$                                         |
|                                                                                                                                                    |                                                         |                                                   |
| NDICINAL CADRON DADTO                                                                                                                              |                                                         | Twill                                             |
| ORIGINAL CARBON PARTS                                                                                                                              |                                                         | Twill                                             |
| ORIGINAL CARBON PARTS                                                                                                                              | Classic                                                 | Twill Forged                                      |
|                                                                                                                                                    | Classic 783 \$                                          | Forged 900\$                                      |
| Front door inserts                                                                                                                                 |                                                         | Forged                                            |
| Front door inserts Front fender inserts                                                                                                            | 783 \$                                                  | Forged 900\$                                      |
| Front door inserts Front fender inserts Rear door inserts                                                                                          | 783 \$<br>800 \$                                        | Forged 900 \$ 917 \$                              |
| Front door inserts Front fender inserts Rear door inserts Rear bumper inserts I                                                                    | 783 \$ 800 \$ 783 \$                                    | Forged 900 \$ 917 \$ 900 \$                       |
| Front door inserts Front fender inserts Rear door inserts Rear bumper inserts I Reat bumper inserts II                                             | 783 \$ 800 \$ 783 \$ 783 \$                             | Forged 900 \$ 917 \$ 900 \$ 883 \$                |
| Front door inserts Front fender inserts Rear door inserts Rear bumper inserts I Reat bumper inserts II Rear trunk insert                           | 783 \$ 800 \$ 783 \$ 783 \$ 783 \$ 787 \$ 787 \$        | Forged 900 \$ 917 \$ 900 \$ 883 \$ 900 \$         |
| Front door inserts Front fender inserts Rear door inserts Rear bumper inserts I Reat bumper inserts II Rear trunk insert Grille trim Mirror covers | 783 \$ 800 \$ 783 \$ 783 \$ 783 \$ 767 \$ 783 \$ 983 \$ | Forged 900 \$ 917 \$ 900 \$ 883 \$ 900 \$ 1133 \$ |