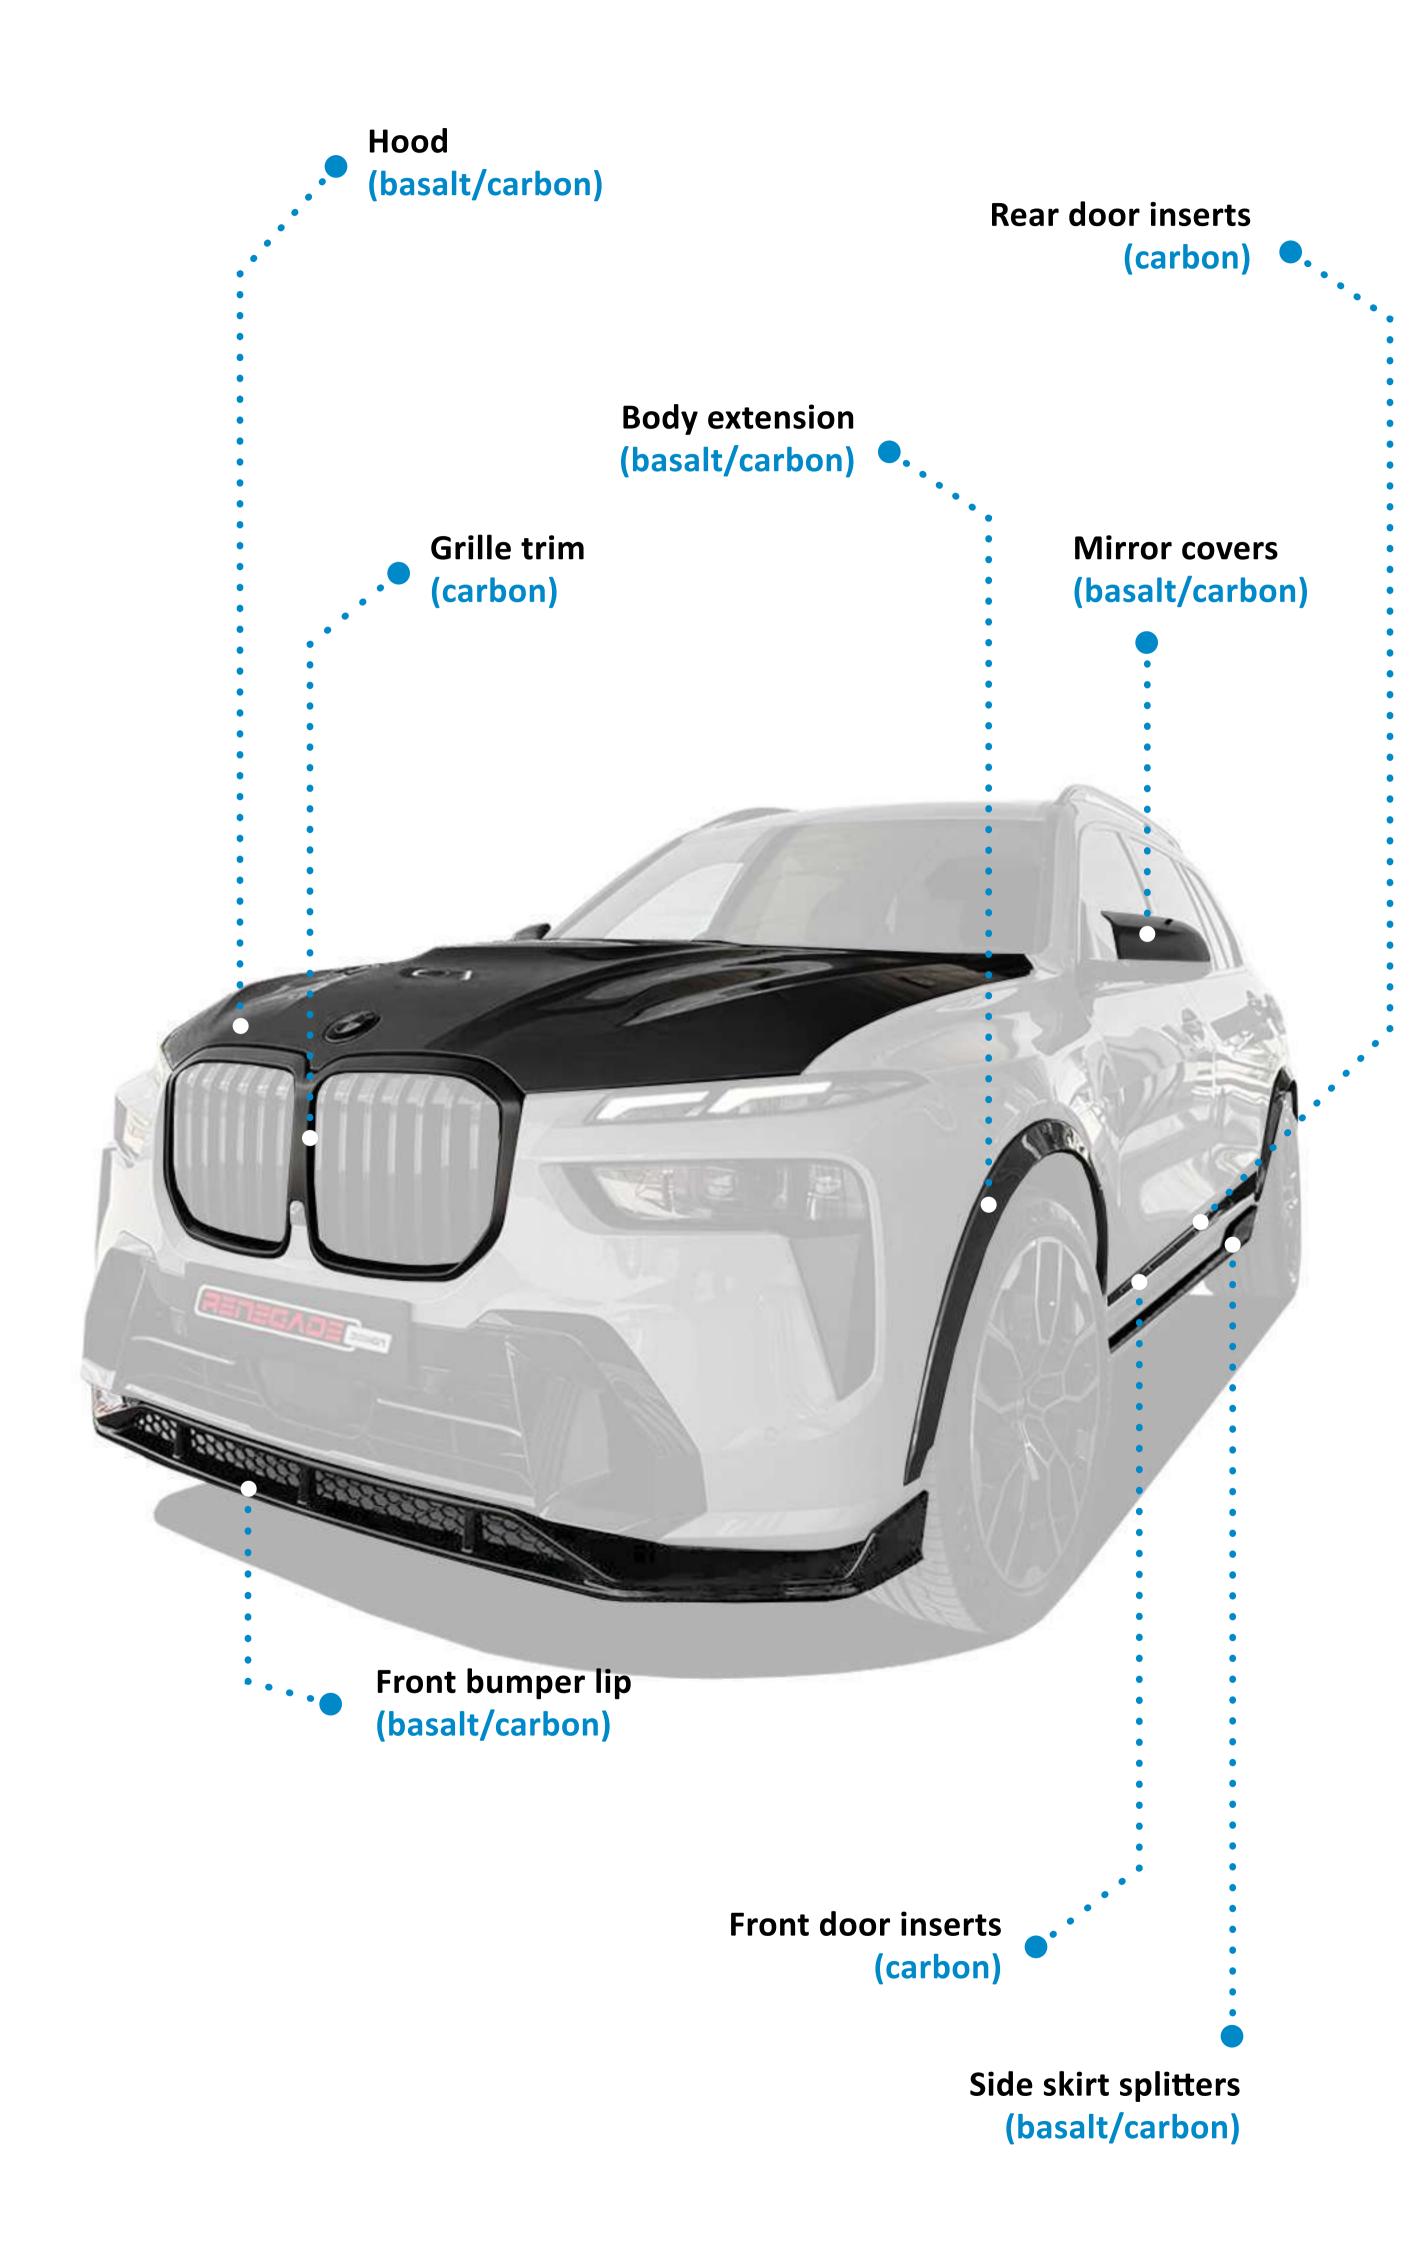

#### **BASALT**

| Hood                 | 2 083 \$ |
|----------------------|----------|
| Front bumper lip     | 1 917 \$ |
| Side skirt splitters |          |
| Body extension       | 1 330 \$ |
| Rear bumper diffuser | 1 917 \$ |
| Roof spoiler         | 600 \$   |
| Mid spoiler          | 467 \$   |
| Mirror covers        |          |

# BODY KIT RENEGADE

| CARBON                                                                                                                                             |                                                         | Twill                                             |
|----------------------------------------------------------------------------------------------------------------------------------------------------|---------------------------------------------------------|---------------------------------------------------|
|                                                                                                                                                    | Classic                                                 | Forged                                            |
| Hood                                                                                                                                               | 4 134 \$                                                | 4 753 \$                                          |
| Front bumper lip                                                                                                                                   | 3 084 \$                                                | 3 546 \$                                          |
| Side skirt splitters                                                                                                                               | 2 234 \$                                                | 2 568 \$                                          |
| Body extension                                                                                                                                     | 3 666 \$                                                | 4 216 \$                                          |
| Rear bumper diffuser                                                                                                                               | 2 750 \$                                                | 3 162 \$                                          |
| Roof spoiler                                                                                                                                       | 1 034 \$                                                | 1 188 \$                                          |
| Mid spoiler                                                                                                                                        |                                                         | 939\$                                             |
|                                                                                                                                                    |                                                         | 00 070 6                                          |
|                                                                                                                                                    | 17 719 \$                                               | 20 372 \$                                         |
|                                                                                                                                                    |                                                         |                                                   |
| NDICINAL CADRON DADTO                                                                                                                              |                                                         | Twill                                             |
| ORIGINAL CARBON PARTS                                                                                                                              |                                                         | Twill                                             |
| ORIGINAL CARBON PARTS                                                                                                                              | Classic                                                 | Twill Forged                                      |
|                                                                                                                                                    | Classic 783 \$                                          | Forged 900\$                                      |
| Front door inserts                                                                                                                                 |                                                         | Forged                                            |
| Front door inserts Front fender inserts                                                                                                            | 783 \$                                                  | Forged 900\$                                      |
| Front door inserts Front fender inserts Rear door inserts                                                                                          | 783 \$<br>800 \$                                        | Forged 900 \$ 917 \$                              |
| Front door inserts Front fender inserts Rear door inserts Rear bumper inserts I                                                                    | 783 \$ 800 \$ 783 \$                                    | Forged 900 \$ 917 \$ 900 \$                       |
| Front door inserts Front fender inserts Rear door inserts Rear bumper inserts I Reat bumper inserts II                                             | 783 \$ 800 \$ 783 \$ 783 \$                             | Forged 900 \$ 917 \$ 900 \$ 883 \$                |
| Front door inserts Front fender inserts Rear door inserts Rear bumper inserts I Reat bumper inserts II Rear trunk insert                           | 783 \$ 800 \$ 783 \$ 783 \$ 783 \$ 787 \$ 787 \$        | Forged 900 \$ 917 \$ 900 \$ 883 \$ 900 \$         |
| Front door inserts Front fender inserts Rear door inserts Rear bumper inserts I Reat bumper inserts II Rear trunk insert Grille trim Mirror covers | 783 \$ 800 \$ 783 \$ 783 \$ 783 \$ 767 \$ 783 \$ 983 \$ | Forged 900 \$ 917 \$ 900 \$ 883 \$ 900 \$ 1133 \$ |