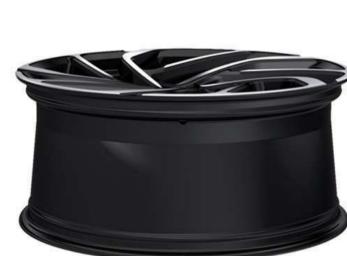

#### FORGED WHEELS

| 20" (weight per piece 11 kg) | 6 400 \$ |
|------------------------------|----------|
| 21" (weight per piece 12 kg) | 6 656 \$ |
| 22" (weight per piece 13 kg) | 6 932 \$ |
| 23" (weight per piece 14 kg) | 8 150 \$ |
| 24" (weight per piece 16 kg) | 9 083 \$ |

## FORGED WHEELS