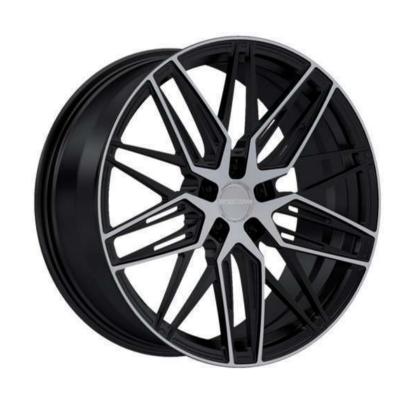

#### FORGED WHEELS

| 20" (weight per piece 11 kg) | 6 400 \$ |
|------------------------------|----------|
| 21" (weight per piece 12 kg) | 6 656 \$ |
| 22" (weight per piece 13 kg) | 6 932 \$ |
| 23" (weight per piece 14 kg) | 8 150 \$ |
| 24" (weight per piece 16 kg) | 9 083 \$ |

## FORGED WHEELS