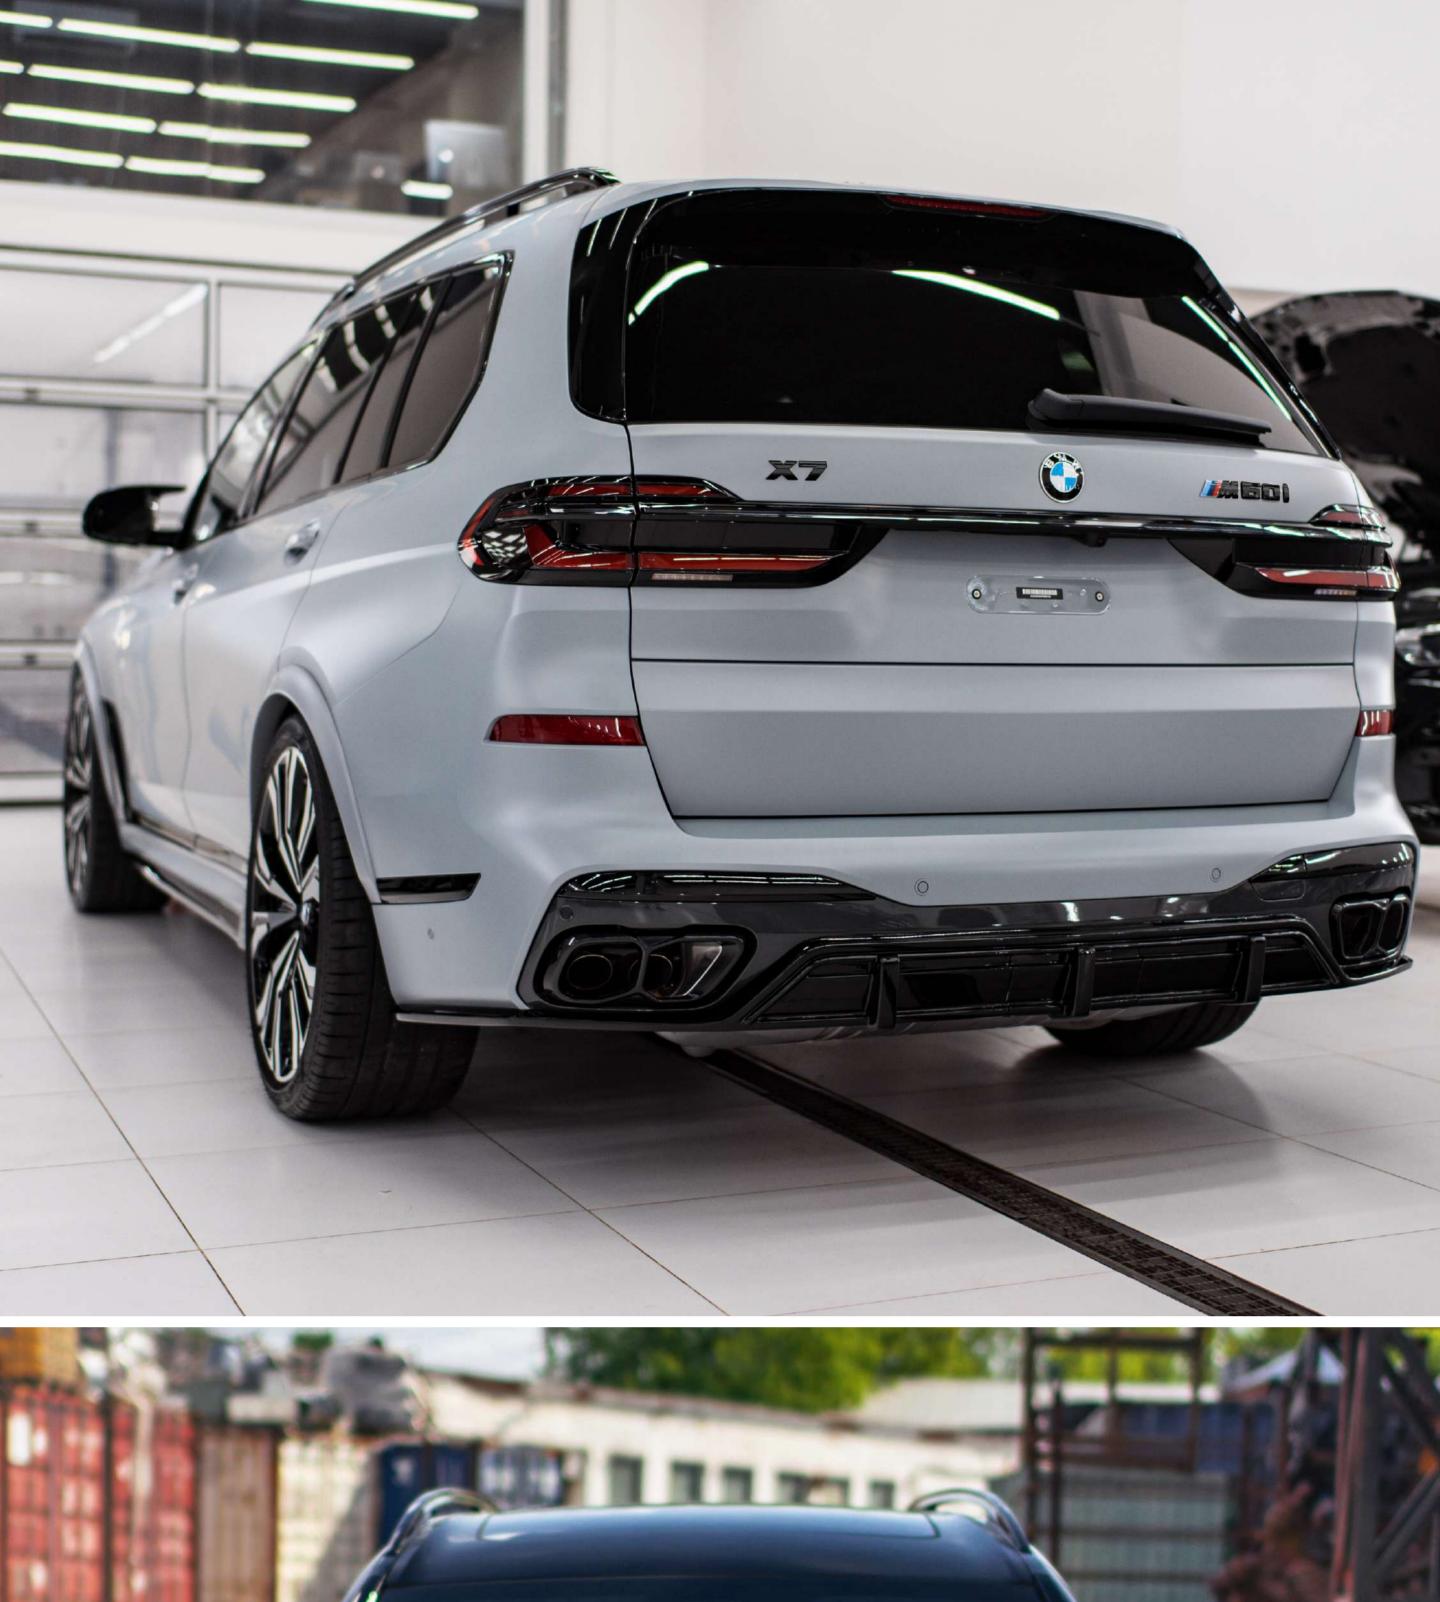

## BMWX7

# BODY KIT RENEGADE

# BODY KIT RENEGADE

| CARBON                                                                                                                                             |                                                         | Twill                                             |
|----------------------------------------------------------------------------------------------------------------------------------------------------|---------------------------------------------------------|---------------------------------------------------|
|                                                                                                                                                    | Classic                                                 | Forged                                            |
| Hood                                                                                                                                               | 4 134 \$                                                | 4 753 \$                                          |
| Front bumper lip                                                                                                                                   | 3 084 \$                                                | 3 546 \$                                          |
| Side skirt splitters                                                                                                                               | 2 234 \$                                                | 2 568 \$                                          |
| Body extension                                                                                                                                     | 3 666 \$                                                | 4 216 \$                                          |
| Rear bumper diffuser                                                                                                                               | 2 750 \$                                                | 3 162 \$                                          |
| Roof spoiler                                                                                                                                       | 1 034 \$                                                | 1 188 \$                                          |
| Mid spoiler                                                                                                                                        |                                                         | 939\$                                             |
|                                                                                                                                                    |                                                         | 00 070 6                                          |
|                                                                                                                                                    | 17 719 \$                                               | 20 372 \$                                         |
|                                                                                                                                                    |                                                         |                                                   |
| NDICINAL CADRON DADTO                                                                                                                              |                                                         | Twill                                             |
| ORIGINAL CARBON PARTS                                                                                                                              |                                                         | Twill                                             |
| ORIGINAL CARBON PARTS                                                                                                                              | Classic                                                 | Twill Forged                                      |
|                                                                                                                                                    | Classic 783 \$                                          | Forged 900\$                                      |
| Front door inserts                                                                                                                                 |                                                         | Forged                                            |
| Front door inserts Front fender inserts                                                                                                            | 783 \$                                                  | Forged 900\$                                      |
| Front door inserts Front fender inserts Rear door inserts                                                                                          | 783 \$<br>800 \$                                        | Forged 900 \$ 917 \$                              |
| Front door inserts Front fender inserts Rear door inserts Rear bumper inserts I                                                                    | 783 \$ 800 \$ 783 \$                                    | Forged 900 \$ 917 \$ 900 \$                       |
| Front door inserts Front fender inserts Rear door inserts Rear bumper inserts I Reat bumper inserts II                                             | 783 \$ 800 \$ 783 \$ 783 \$                             | Forged 900 \$ 917 \$ 900 \$ 883 \$                |
| Front door inserts Front fender inserts Rear door inserts Rear bumper inserts I Reat bumper inserts II Rear trunk insert                           | 783 \$ 800 \$ 783 \$ 783 \$ 783 \$ 787 \$ 787 \$        | Forged 900 \$ 917 \$ 900 \$ 883 \$ 900 \$         |
| Front door inserts Front fender inserts Rear door inserts Rear bumper inserts I Reat bumper inserts II Rear trunk insert Grille trim Mirror covers | 783 \$ 800 \$ 783 \$ 783 \$ 783 \$ 767 \$ 783 \$ 983 \$ | Forged 900 \$ 917 \$ 900 \$ 883 \$ 900 \$ 1133 \$ |