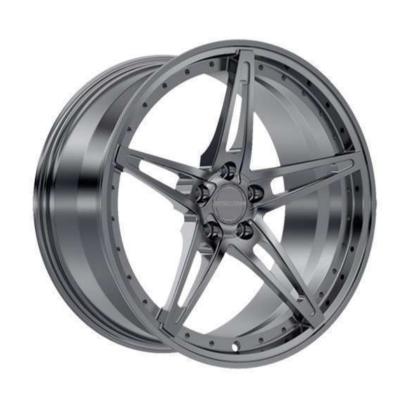

#### FORGED WHEELS

| 20" (weight per piece 11 kg) | 6 400 \$ |
|------------------------------|----------|
| 21" (weight per piece 12 kg) | 6 656 \$ |
| 22" (weight per piece 13 kg) | 6 932 \$ |
| 23" (weight per piece 14 kg) | 8 150 \$ |
| 24" (weight per piece 16 kg) | 9 083 \$ |

## FORGED WHEELS