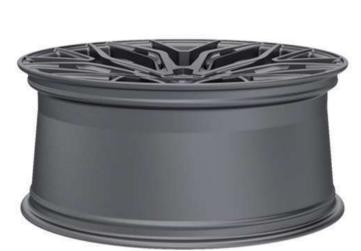

#### FORGED WHEELS

| 20" (weight per piece 11 kg) | 6 400 \$ |
|------------------------------|----------|
| 21" (weight per piece 12 kg) | 6 656 \$ |
| 22" (weight per piece 13 kg) | 6 932 \$ |
| 23" (weight per piece 14 kg) | 8 150 \$ |
| 24" (weight per piece 16 kg) | 9 083 \$ |