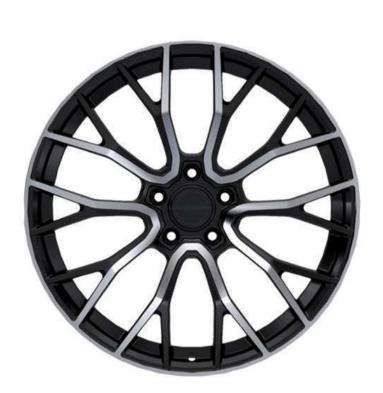

#### FORGED WHEELS

| 20" (weight per piece 11 kg) | 6 400 \$ |
|------------------------------|----------|
| 21" (weight per piece 12 kg) | 6 656 \$ |
| 22" (weight per piece 13 kg) | 6 932 \$ |
| 23" (weight per piece 14 kg) | 8 150 \$ |
| 24" (weight per piece 16 kg) | 9 083 \$ |