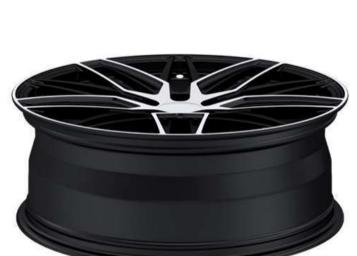

#### FORGED WHEELS

| 20" (weight per piece 11 kg) | 6 400 \$ |
|------------------------------|----------|
| 21" (weight per piece 12 kg) | 6 656 \$ |
| 22" (weight per piece 13 kg) | 6 932 \$ |
| 23" (weight per piece 14 kg) | 8 150 \$ |
| 24" (weight per piece 16 kg) | 9 083 \$ |

## FORGED WHEELS