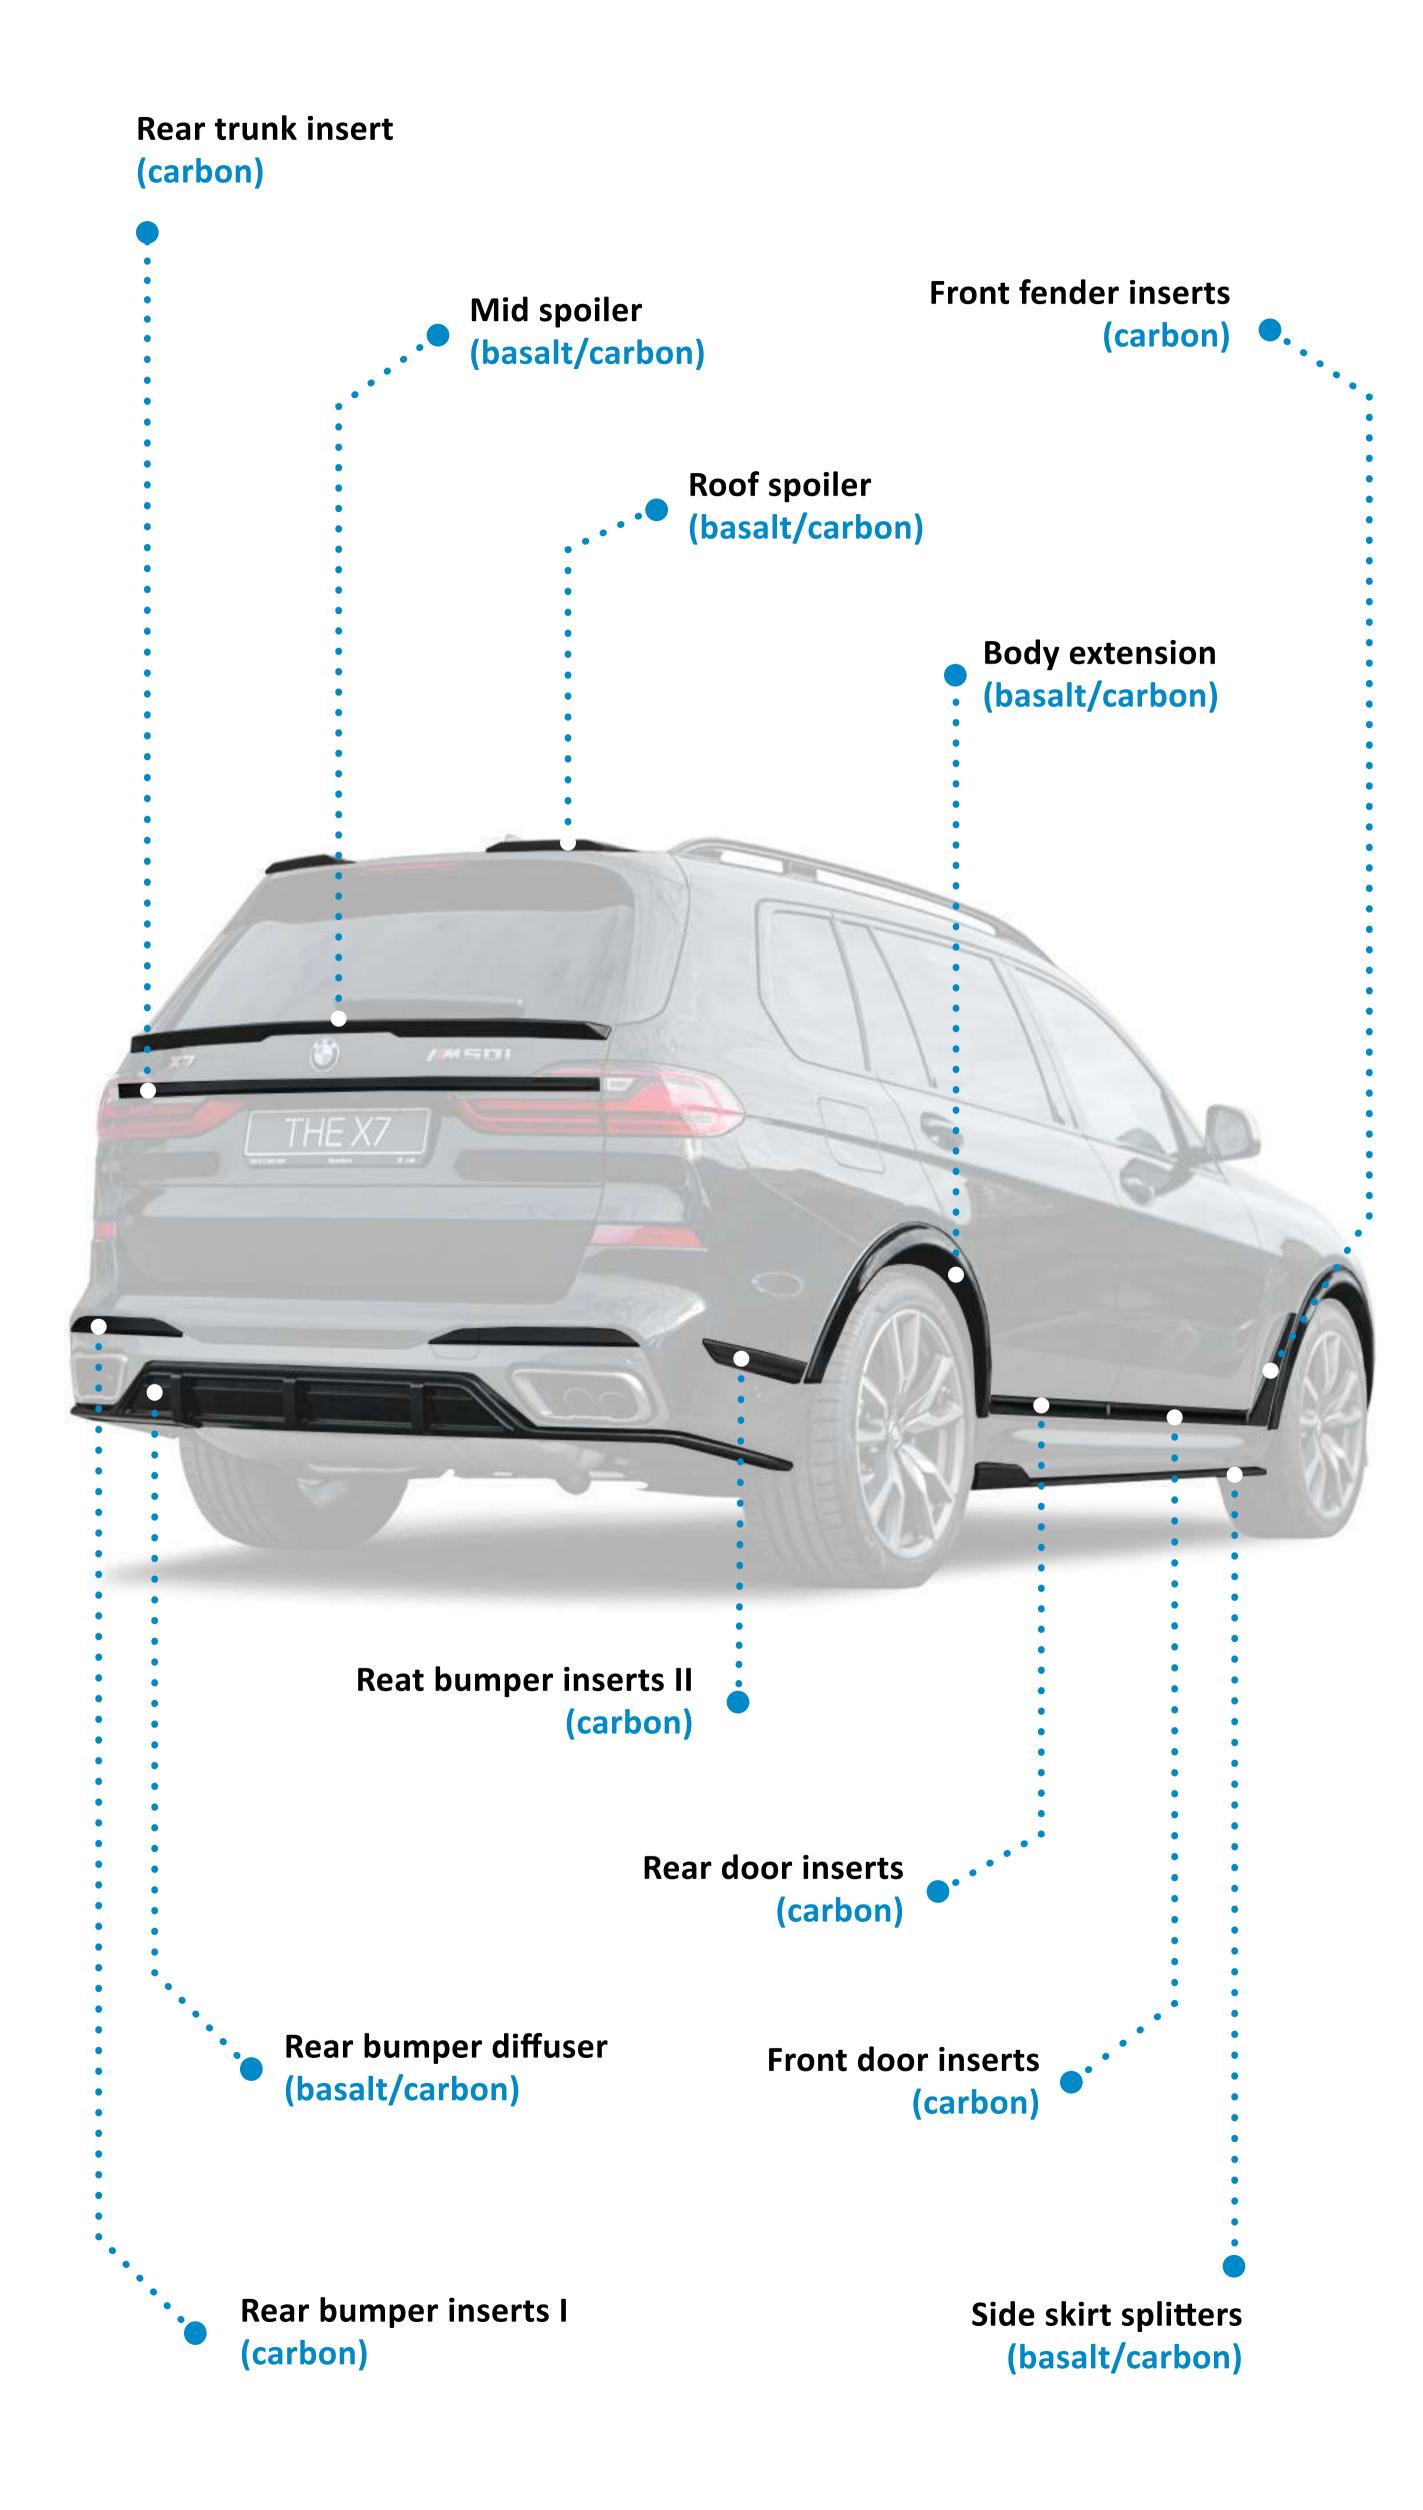

# BODY KIT RENEGADE

| CARBON                                                                                                                                             |                                                         | Twill                                             |
|----------------------------------------------------------------------------------------------------------------------------------------------------|---------------------------------------------------------|---------------------------------------------------|
|                                                                                                                                                    | Classic                                                 | Forged                                            |
| Hood                                                                                                                                               | 4 134 \$                                                | 4 753 \$                                          |
| Front bumper lip                                                                                                                                   | 3 084 \$                                                | 3 546 \$                                          |
| Side skirt splitters                                                                                                                               | 2 234 \$                                                | 2 568 \$                                          |
| Body extension                                                                                                                                     | 3 666 \$                                                | 4 216 \$                                          |
| Rear bumper diffuser                                                                                                                               | 2 750 \$                                                | 3 162 \$                                          |
| Roof spoiler                                                                                                                                       | 1 034 \$                                                | 1 188 \$                                          |
| Mid spoiler                                                                                                                                        |                                                         | 939\$                                             |
|                                                                                                                                                    |                                                         | 00 070 6                                          |
|                                                                                                                                                    | 17 719 \$                                               | 20 372 \$                                         |
|                                                                                                                                                    |                                                         |                                                   |
| NDICINAL CADRON DADTO                                                                                                                              |                                                         | Twill                                             |
| ORIGINAL CARBON PARTS                                                                                                                              |                                                         | Twill                                             |
| ORIGINAL CARBON PARTS                                                                                                                              | Classic                                                 | Twill Forged                                      |
|                                                                                                                                                    | Classic 783 \$                                          | Forged 900\$                                      |
| Front door inserts                                                                                                                                 |                                                         | Forged                                            |
| Front door inserts Front fender inserts                                                                                                            | 783 \$                                                  | Forged 900\$                                      |
| Front door inserts Front fender inserts Rear door inserts                                                                                          | 783 \$<br>800 \$                                        | Forged 900 \$ 917 \$                              |
| Front door inserts Front fender inserts Rear door inserts Rear bumper inserts I                                                                    | 783 \$ 800 \$ 783 \$                                    | Forged 900 \$ 917 \$ 900 \$                       |
| Front door inserts Front fender inserts Rear door inserts Rear bumper inserts I Reat bumper inserts II                                             | 783 \$ 800 \$ 783 \$ 783 \$                             | Forged 900 \$ 917 \$ 900 \$ 883 \$                |
| Front door inserts Front fender inserts Rear door inserts Rear bumper inserts I Reat bumper inserts II Rear trunk insert                           | 783 \$ 800 \$ 783 \$ 783 \$ 783 \$ 787 \$ 787 \$        | Forged 900 \$ 917 \$ 900 \$ 883 \$ 900 \$         |
| Front door inserts Front fender inserts Rear door inserts Rear bumper inserts I Reat bumper inserts II Rear trunk insert Grille trim Mirror covers | 783 \$ 800 \$ 783 \$ 783 \$ 783 \$ 767 \$ 783 \$ 983 \$ | Forged 900 \$ 917 \$ 900 \$ 883 \$ 900 \$ 1133 \$ |