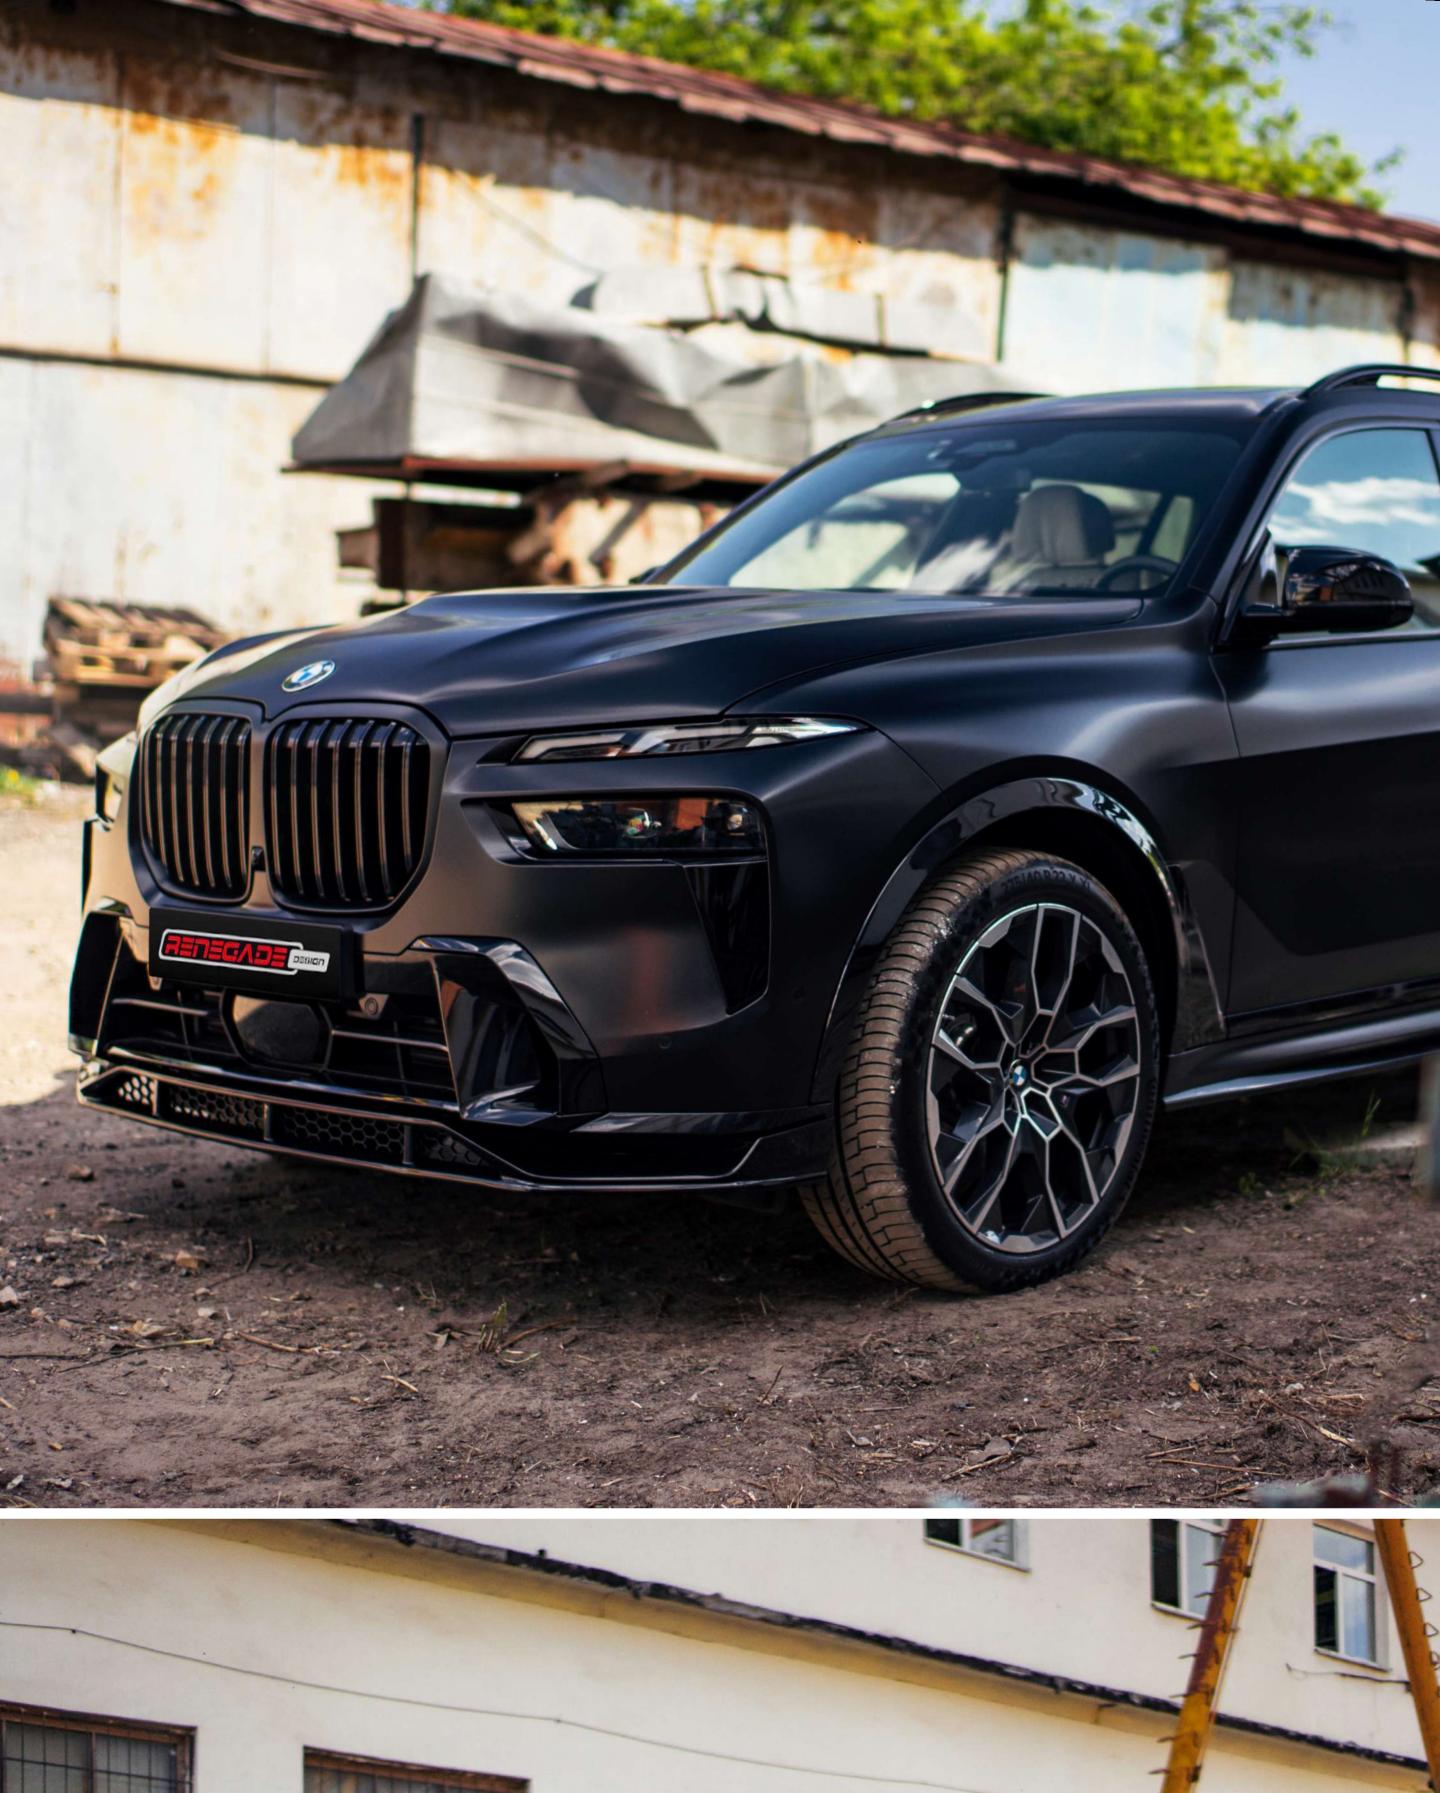

# EXCLUSIVE EXTERIOR PARTS

## BMWX7























# BODY KIT RENEGADE

#### **BASALT**

| Hood                 | 2 083 \$ |
|----------------------|----------|
| Front bumper lip     | 1 917 \$ |
| Side skirt splitters |          |
| Body extension       | 1 330 \$ |
| Rear bumper diffuser | 1 917 \$ |
| Roof spoiler         | 600 \$   |
| Mid spoiler          | 467 \$   |
| Mirror covers        |          |

9 898 \$



#### FORGED WHEELS

| 20" (weight per piece 11 kg) | 6 400 \$ |
|------------------------------|----------|
| 21" (weight per piece 12 kg) | 6 656 \$ |
| 22" (weight per piece 13 kg) | 6 932 \$ |
| 23" (weight per piece 14 kg) | 8 150 \$ |
| 24" (weight per piece 16 kg) | 9 083 \$ |



# BODY KIT RENEGADE

| CARBON