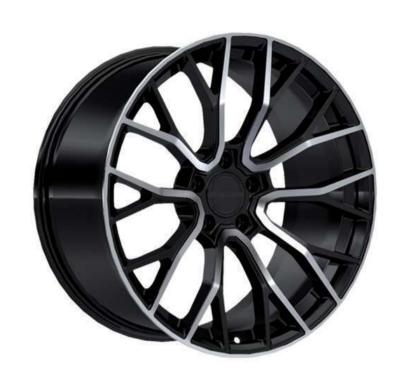

per inserts I Reat bumper inserts II                                             | 783 \$ 800 \$ 783 \$ 783 \$                             | Forged 900 \$ 917 \$ 900 \$ 883 \$                |
| Front door inserts Front fender inserts Rear door inserts Rear bumper inserts I Reat bumper inserts II Rear trunk insert                           | 783 \$ 800 \$ 783 \$ 783 \$ 783 \$ 787 \$ 787 \$        | Forged 900 \$ 917 \$ 900 \$ 883 \$ 900 \$         |
| Front door inserts Front fender inserts Rear door inserts Rear bumper inserts I Reat bumper inserts II Rear trunk insert Grille trim Mirror covers | 783 \$ 800 \$ 783 \$ 783 \$ 783 \$ 767 \$ 783 \$ 983 \$ | Forged 900 \$ 917 \$ 900 \$ 883 \$ 900 \$ 1133 \$ |

6 349 \$

7 303 \$



## FORGED WHEELS



























## FORGED WHEELS



























## NEW EMOTIONS EVERY DAY!



Different safe methods of payment



5 year warranty



Insuranse is available



Installation in any country



rng-t.com



renegade.design.world





Renegade Design