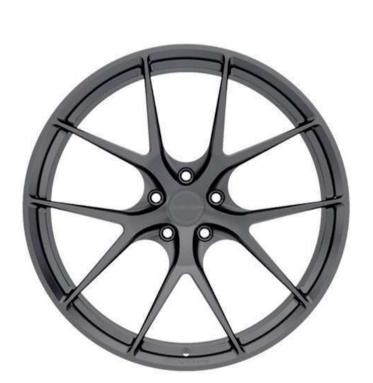

#### FORGED WHEELS

| 20" (weight per piece 11 kg) | 6 400 \$ |
|------------------------------|----------|
| 21" (weight per piece 12 kg) | 6 656 \$ |
| 22" (weight per piece 13 kg) | 6 932 \$ |
| 23" (weight per piece 14 kg) | 8 150 \$ |
| 24" (weight per piece 16 kg) | 9 083 \$ |

## FORGED WHEELS