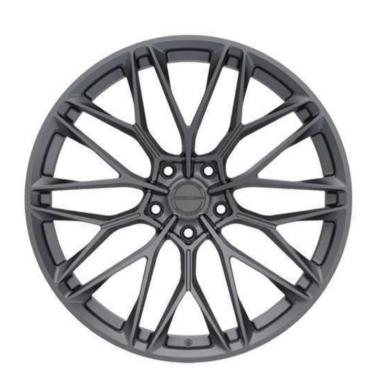

#### FORGED WHEELS

| 20" (weight per piece 11 kg) | 6 400 \$ |
|------------------------------|----------|
| 21" (weight per piece 12 kg) | 6 656 \$ |
| 22" (weight per piece 13 kg) | 6 932 \$ |
| 23" (weight per piece 14 kg) | 8 150 \$ |
| 24" (weight per piece 16 kg) | 9 083 \$ |