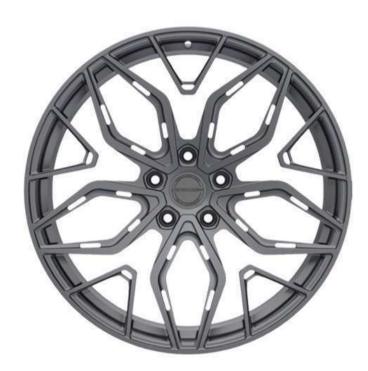

s Rear door inserts Rear bumper inserts I Reat bumper inserts II                                             | 783 \$ 800 \$ 783 \$ 783 \$                             | Forged 900 \$ 917 \$ 900 \$ 883 \$                |
| Front door inserts Front fender inserts Rear door inserts Rear bumper inserts I Reat bumper inserts II Rear trunk insert                           | 783 \$ 800 \$ 783 \$ 783 \$ 783 \$ 787 \$ 787 \$        | Forged 900 \$ 917 \$ 900 \$ 883 \$ 900 \$         |
| Front door inserts Front fender inserts Rear door inserts Rear bumper inserts I Reat bumper inserts II Rear trunk insert Grille trim Mirror covers | 783 \$ 800 \$ 783 \$ 783 \$ 783 \$ 767 \$ 783 \$ 983 \$ | Forged 900 \$ 917 \$ 900 \$ 883 \$ 900 \$ 1133 \$ |

6 349 \$

7 303 \$



## FORGED WHEELS



























## FORGED WHEELS



























## NEW EMOTIONS EVERY DAY!



Different safe methods of payment



5 year warranty



Insuranse is available



Installation in any country



rng-t.com



renegade.design.world





Renegade Design