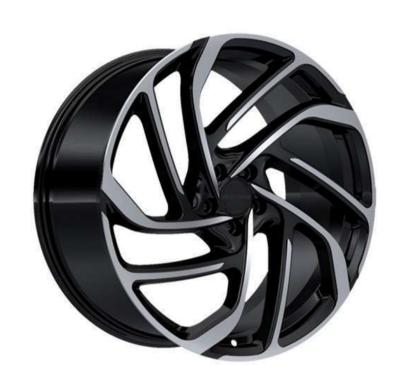

#### FORGED WHEELS

| 20" (weight per piece 11 kg) | 6 400 \$ |
|------------------------------|----------|
| 21" (weight per piece 12 kg) | 6 656 \$ |
| 22" (weight per piece 13 kg) | 6 932 \$ |
| 23" (weight per piece 14 kg) | 8 150 \$ |
| 24" (weight per piece 16 kg) | 9 083 \$ |

## FORGED WHEELS