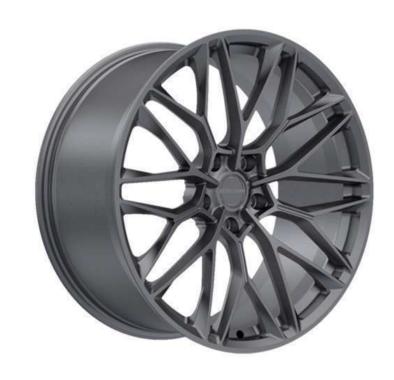

#### FORGED WHEELS

| 20" (weight per piece 11 kg) | 6 400 \$ |
|------------------------------|----------|
| 21" (weight per piece 12 kg) | 6 656 \$ |
| 22" (weight per piece 13 kg) | 6 932 \$ |
| 23" (weight per piece 14 kg) | 8 150 \$ |
| 24" (weight per piece 16 kg) | 9 083 \$ |

## FORGED WHEELS