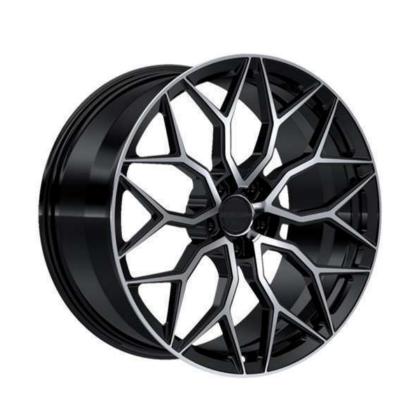

#### FORGED WHEELS

| 20" (weight per piece 11 kg) | 6 400 \$ |
|------------------------------|----------|
| 21" (weight per piece 12 kg) | 6 656 \$ |
| 22" (weight per piece 13 kg) | 6 932 \$ |
| 23" (weight per piece 14 kg) | 8 150 \$ |
| 24" (weight per piece 16 kg) | 9 083 \$ |

## FORGED WHEELS