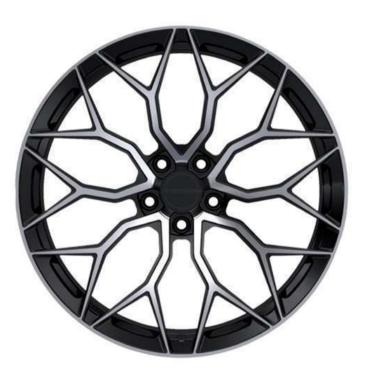

#### FORGED WHEELS

| 20" (weight per piece 11 kg) | 6 400 \$ |
|------------------------------|----------|
| 21" (weight per piece 12 kg) | 6 656 \$ |
| 22" (weight per piece 13 kg) | 6 932 \$ |
| 23" (weight per piece 14 kg) | 8 150 \$ |
| 24" (weight per piece 16 kg) | 9 083 \$ |

## FORGED WHEELS