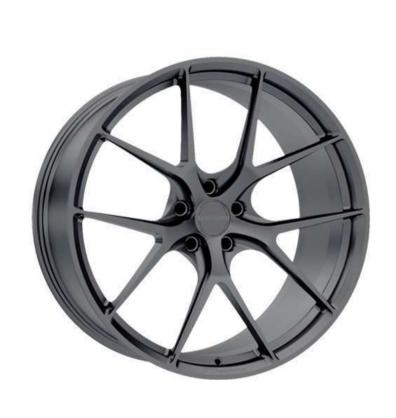

Rear door inserts Rear bumper inserts I Reat bumper inserts II                                             | 783 \$ 800 \$ 783 \$ 783 \$                             | Forged 900 \$ 917 \$ 900 \$ 883 \$                |
| Front door inserts Front fender inserts Rear door inserts Rear bumper inserts I Reat bumper inserts II Rear trunk insert                           | 783 \$ 800 \$ 783 \$ 783 \$ 783 \$ 787 \$ 787 \$        | Forged 900 \$ 917 \$ 900 \$ 883 \$ 900 \$         |
| Front door inserts Front fender inserts Rear door inserts Rear bumper inserts I Reat bumper inserts II Rear trunk insert Grille trim Mirror covers | 783 \$ 800 \$ 783 \$ 783 \$ 783 \$ 767 \$ 783 \$ 983 \$ | Forged 900 \$ 917 \$ 900 \$ 883 \$ 900 \$ 1133 \$ |

6 349 \$

7 303 \$



## FORGED WHEELS



























## FORGED WHEELS



























## NEW EMOTIONS EVERY DAY!



Different safe methods of payment



5 year warranty



Insuranse is available



Installation in any country



rng-t.com



renegade.design.world





Renegade Design